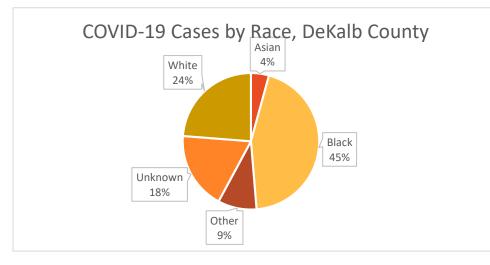

### **Demographic Distributions of COVID-19 Cases**

| Demographics         |       |       |
|----------------------|-------|-------|
| Gender               | Ν     | %     |
| Female               | 19832 | 53.5% |
| Male                 | 16715 | 45.1% |
| Unknown              | 494   | 1.3%  |
| Age                  |       |       |
| 9 and Under          | 1267  | 3.4%  |
| 10 to 19             | 3004  | 8.1%  |
| 20 to 29             | 7791  | 21.0% |
| 30 to 39             | 7546  | 20.4% |
| 40 to 49             | 5988  | 16.2% |
| 50 to 59             | 5276  | 14.2% |
| 60 to 69             | 3330  | 9.0%  |
| 70 and Over          | 2709  | 7.3%  |
| Unknown              | 130   | 0.4%  |
| Race                 |       |       |
| Asian                | 1578  | 4.3%  |
| Black                | 16456 | 44.4% |
| Other                | 3399  | 9.2%  |
| Unknown              | 6806  | 18.4% |
| White                | 8802  | 23.8% |
| Ethnicity            |       |       |
| Hispanic/Latino      | 4436  | 12.0% |
| Non-Hispanic/Latino  | 22167 | 59.8% |
| Not Specific/Unknown | 10438 | 28.2% |

Table 2. Demographics of COVID-19 Cases, DeKalb County, GA

\*"Other" includes Native Hawaiian/Pacific Islander and American Indian/Native American

\*"Other" includes Native Hawaiian/Pacific Islander and American Indian/Native American