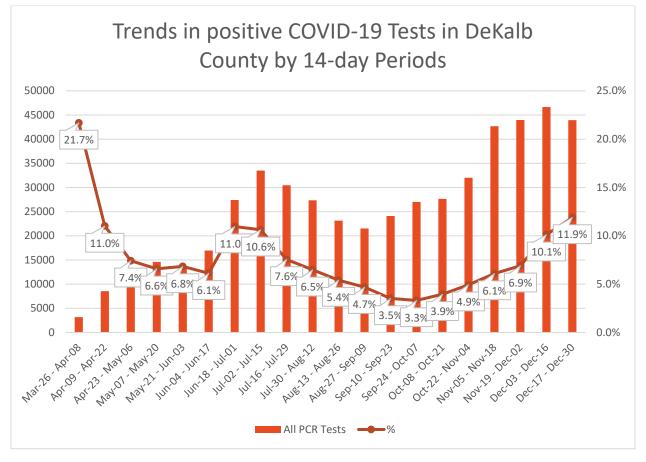

#### **COVID-19 Testing and Positivity in DeKalb County**

\*Data as of 1/5/2021. Only data on Polymerase Chain Reaction (PCR) tests were included. All data reported are preliminary and subject to change