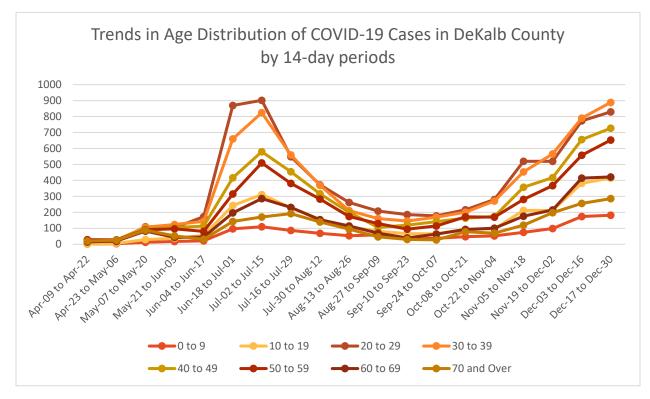

### **Demographic Distributions of COVID-19 Cases**

| Demographics         |       |       |
|----------------------|-------|-------|
| Gender               | Ν     | %     |
| Female               | 19832 | 53.5% |
| Male                 | 16715 | 45.1% |
| Unknown              | 494   | 1.3%  |
| Age                  |       |       |
| 9 and Under          | 1267  | 3.4%  |
| 10 to 19             | 3004  | 8.1%  |
| 20 to 29             | 7791  | 21.0% |
| 30 to 39             | 7546  | 20.4% |
| 40 to 49             | 5988  | 16.2% |
| 50 to 59             | 5276  | 14.2% |
| 60 to 69             | 3330  | 9.0%  |
| 70 and Over          | 2709  | 7.3%  |
| Unknown              | 130   | 0.4%  |
| Race                 |       |       |
| Asian                | 1578  | 4.3%  |
| Black                | 16456 | 44.4% |
| Other                | 3399  | 9.2%  |
| Unknown              | 6806  | 18.4% |
| White                | 8802  | 23.8% |
| Ethnicity            |       |       |
| Hispanic/Latino      | 4436  | 12.0% |
| Non-Hispanic/Latino  | 22167 | 59.8% |
| Not Specific/Unknown | 10438 | 28.2% |