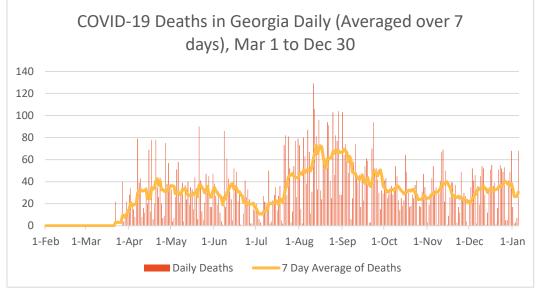

Note: Reported date of death used. All data reported are preliminary and subject to change. GA data is based on date of case reported. 7-day averages are calculated until a week prior to allow for lag in reporting