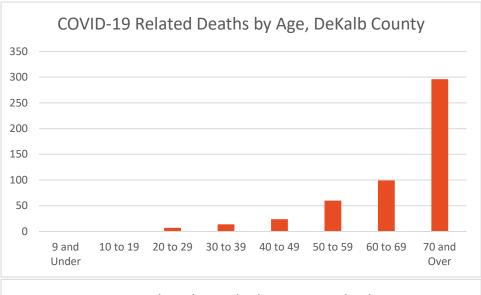

### **Demographic Distributions of COVID-19 Cases**

| Demographics         |       |       |
|----------------------|-------|-------|
| Gender               | Ν     | %     |
| Female               | 19832 | 53.5% |
| Male                 | 16715 | 45.1% |
| Unknown              | 494   | 1.3%  |
| Age                  |       |       |
| 9 and Under          | 1267  | 3.4%  |
| 10 to 19             | 3004  | 8.1%  |
| 20 to 29             | 7791  | 21.0% |
| 30 to 39             | 7546  | 20.4% |
| 40 to 49             | 5988  | 16.2% |
| 50 to 59             | 5276  | 14.2% |
| 60 to 69             | 3330  | 9.0%  |
| 70 and Over          | 2709  | 7.3%  |
| Unknown              | 130   | 0.4%  |
| Race                 |       |       |
| Asian                | 1578  | 4.3%  |
| Black                | 16456 | 44.4% |
| Other                | 3399  | 9.2%  |
| Unknown              | 6806  | 18.4% |
| White                | 8802  | 23.8% |
| Ethnicity            |       |       |
| Hispanic/Latino      | 4436  | 12.0% |
| Non-Hispanic/Latino  | 22167 | 59.8% |
| Not Specific/Unknown | 10438 | 28.2% |

Table 2. Demographics of COVID-19 Cases, DeKalb County, GA

\*"Other" includes Native Hawaiian/Pacific Islander and American Indian/Native American

\*"Other" includes Native Hawaiian/Pacific Islander and American Indian/Native American