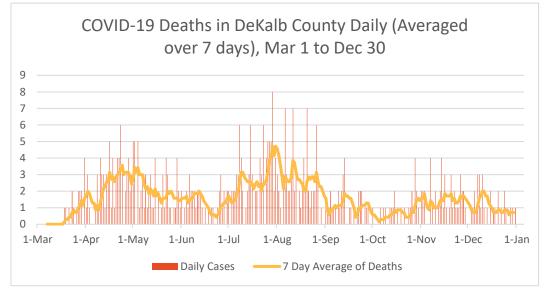

Note: Reported date of death used. All data reported are preliminary and subject to change. GA data is based on date of case reported. 7-day averages are calculated until a week prior to allow for lag in reporting

| Table 2. COVID-19 Related Hospitalizations/Deaths in DeKalb           County, GA | Count | %     |
|----------------------------------------------------------------------------------|-------|-------|
| Hospitalization                                                                  |       |       |
| Needed Hospitalization                                                           | 3151  | 8.5%  |
| Not Known to Have Been Hospitalized                                              | 33890 | 91.5% |
| Deaths                                                                           |       |       |
| Died                                                                             | 501   | 1.4%  |