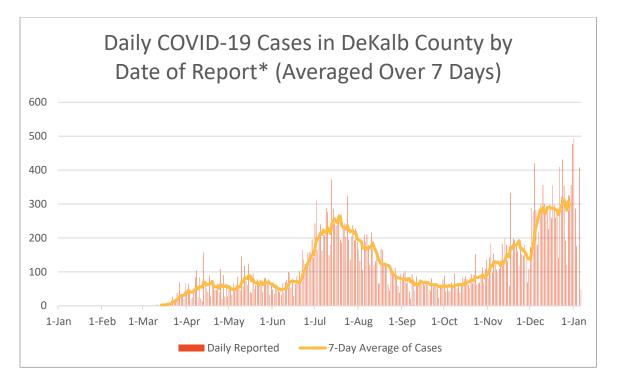

Note: Reported date of death used. All data reported are preliminary and subject to change. GA data is based on date of case reported. 7-day averages are calculated until a week prior to allow for lag in reporting