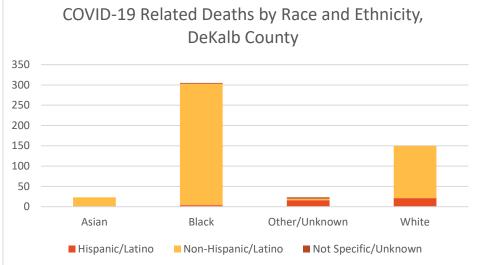

### **Demographic Distributions of COVID-19 Cases**

| Demographics         |       |       |
|----------------------|-------|-------|
| Gender               | Ν     | %     |
| Female               | 19832 | 53.5% |
| Male                 | 16715 | 45.1% |
| Unknown              | 494   | 1.3%  |
| Age                  |       |       |
| 9 and Under          | 1267  | 3.4%  |
| 10 to 19             | 3004  | 8.1%  |
| 20 to 29             | 7791  | 21.0% |
| 30 to 39             | 7546  | 20.4% |
| 40 to 49             | 5988  | 16.2% |
| 50 to 59             | 5276  | 14.2% |
| 60 to 69             | 3330  | 9.0%  |
| 70 and Over          | 2709  | 7.3%  |
| Unknown              | 130   | 0.4%  |
| Race                 |       |       |
| Asian                | 1578  | 4.3%  |
| Black                | 16456 | 44.4% |
| Other                | 3399  | 9.2%  |
| Unknown              | 6806  | 18.4% |
| White                | 8802  | 23.8% |
| Ethnicity            |       |       |
| Hispanic/Latino      | 4436  | 12.0% |
| Non-Hispanic/Latino  | 22167 | 59.8% |
| Not Specific/Unknown | 10438 | 28.2% |

Table 2. Demographics of COVID-19 Cases, DeKalb County, GA

\*"Other" includes Native Hawaiian/Pacific Islander and American Indian/Native American

\*"Other" includes Native Hawaiian/Pacific Islander and American Indian/Native American