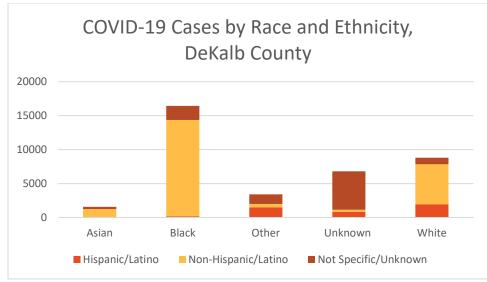

### **Demographic Distributions of COVID-19 Cases**

| Demographics         |       |       |
|----------------------|-------|-------|
| Gender               | Ν     | %     |
| Female               | 19832 | 53.5% |
| Male                 | 16715 | 45.1% |
| Unknown              | 494   | 1.3%  |
| Age                  |       |       |
| 9 and Under          | 1267  | 3.4%  |
| 10 to 19             | 3004  | 8.1%  |
| 20 to 29             | 7791  | 21.0% |
| 30 to 39             | 7546  | 20.4% |
| 40 to 49             | 5988  | 16.2% |
| 50 to 59             | 5276  | 14.2% |
| 60 to 69             | 3330  | 9.0%  |
| 70 and Over          | 2709  | 7.3%  |
| Unknown              | 130   | 0.4%  |
| Race                 |       |       |
| Asian                | 1578  | 4.3%  |
| Black                | 16456 | 44.4% |
| Other                | 3399  | 9.2%  |
| Unknown              | 6806  | 18.4% |
| White                | 8802  | 23.8% |
| Ethnicity            |       |       |
| Hispanic/Latino      | 4436  | 12.0% |
| Non-Hispanic/Latino  | 22167 | 59.8% |
| Not Specific/Unknown | 10438 | 28.2% |

Table 2. Demographics of COVID-19 Cases, DeKalb County, GA

\*"Other" includes Native Hawaiian/Pacific Islander and American Indian/Native American

\*"Other" includes Native Hawaiian/Pacific Islander and American Indian/Native American