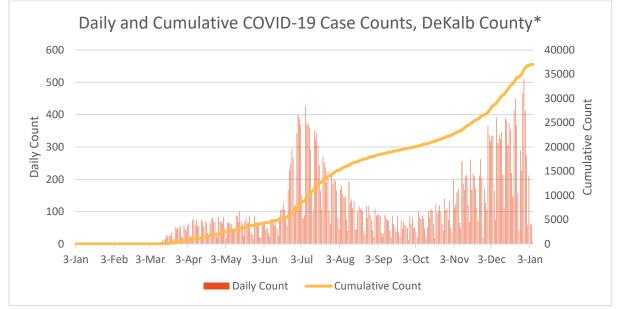

\*Counts shown reflect the number of confirmed cases as of 1/5/21 using the date of diagnosis which is calculated by using the date of first positive sample collection. Where date of first positive sample collection were not available, the date of report creation in GA SENDSS was used instead. \*\*Note: All data reported are preliminary and subject to change. Delays in data reporting may cause changes in data counts, particularly within the last week (shaded area).