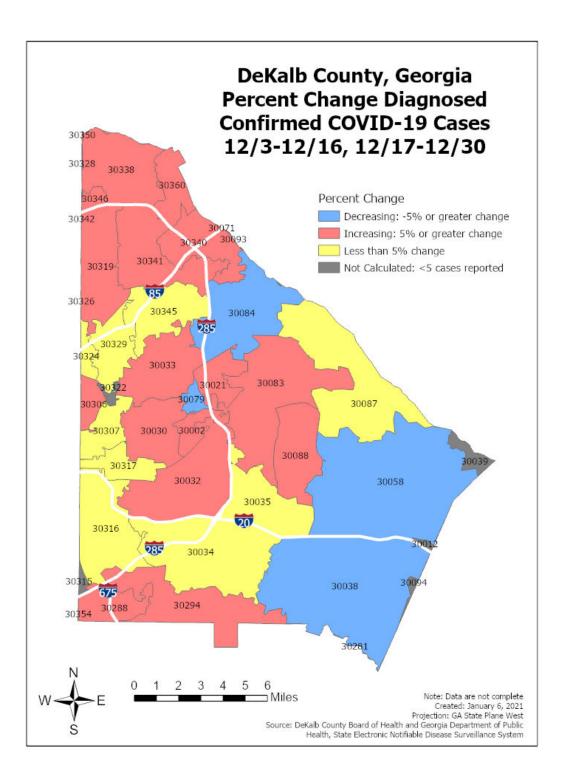

# Percent Change in COVID-19 Cases Between Two Most Recent 14-Day Periods

## COVID-19 Case Counts by Zip Code

 Table 3. COVID-19 Case Counts and Change in Two Most Recent 14-day Periods

| Zip        | ip Previous<br>1/3 |                     | Percent<br>of Total | Previous 14 Days 12/3-12/16 | Recent 14 Days 12/17-12/30 | Percent Change<br>in 14 day periods |  |
|------------|--------------------|---------------------|---------------------|-----------------------------|----------------------------|-------------------------------------|--|
| All DeKalb | 36505              | <b>1/5</b><br>37041 | 100.0%              | 4031                        | 4435                       | 10.0%                               |  |
| 30058      | 2822               | 2841                | 7.7%                | 383                         | 324                        | -15.4%                              |  |
| 30083      | 2626               | 2661                | 7.2%                | 229                         | 289                        | 26.2%                               |  |
| 30034      | 2348               | 2391                | 6.5%                | 308                         | 297                        | -3.6%                               |  |
| 30032      | 2294               | 2314                | 6.2%                | 245                         | 283                        | 15.5%                               |  |
| 30319      | 2024               | 2086                | 5.6%                | 232                         | 350                        | 50.9%                               |  |
| 30038      | 2064               | 2081                | 5.6%                | 289                         | 233                        | -19.4%                              |  |
| 30341      | 1843               | 1878                | 5.1%                | 213                         | 260                        | 22.1%                               |  |
| 30329      | 1676               | 1699                | 4.6%                | 158                         | 153                        | -3.2%                               |  |
| 30084      | 1673               | 1695                | 4.6%                | 166                         | 151                        | -9.0%                               |  |
| 30340      | 1540               | 1557                | 4.2%                | 152                         | 200                        | 31.6%                               |  |
| 30338      | 1399               | 1437                | 3.9%                | 182                         | 270                        | 48.4%                               |  |
| 30087      | 1384               | 1398                | 3.8%                | 158                         | 164                        | 3.8%                                |  |
| 30021      | 1235               | 1243                | 3.4%                | 85                          | 114                        | 34.1%                               |  |
| 30088      | 1165               | 1191                | 3.2%                | 111                         | 155                        | 39.6%                               |  |
| 30033      | 1138               | 1144                | 3.1%                | 96                          | 109                        | 13.5%                               |  |
| 30294      | 1056               | 1070                | 2.9%                | 110                         | 123                        | 11.8%                               |  |
| 30345      | 1046               | 1069                | 2.9%                | 99                          | 98                         | -1.0%                               |  |
| 30035      | 982                | 993                 | 2.7%                | 125                         | 131                        | 4.8%                                |  |
| 30316      | 909                | 926                 | 2.5%                | 137                         | 132                        | -3.6%                               |  |
| 30030      | 866                | 873                 | 2.4%                | 87                          | 97                         | 11.5%                               |  |
| 30360      | 752                | 769                 | 2.1%                | 85                          | 97                         | 14.1%                               |  |
| 30317      | 509                | 515                 | 1.4%                | 76                          | 75                         | -1.3%                               |  |
| 30307      | 341                | 344                 | 0.9%                | 41                          | 43                         | 4.9%                                |  |
| 30346      | 323                | 329                 | 0.9%                | 42                          | 49                         | 16.7%                               |  |
| 30306      | 292                | 301                 | 0.8%                | 39                          | 53                         | 35.9%                               |  |
| 30350      | 272                | 271                 | 0.7%                | 10                          | 13                         | 30.0%                               |  |
| 30324      | 228                | 232                 | 0.6%                | 24                          | 24                         | 0.0%                                |  |
| 30002      | 188                | 190                 | 0.5%                | 14                          | 25                         | 78.6%                               |  |
| 30288      | 164                | 168                 | 0.5%                | 14                          | 31                         | 121.4%                              |  |
| 30079      | 148                | 149                 | 0.4%                | 13                          | 12                         | -7.7%                               |  |
| 30039      | 40                 | 41                  | 0.1%                | <5                          | 7                          | 75.0%                               |  |
| 30328      | 34                 | 35                  | 0.1%                | <5                          | <5                         | 33.3%                               |  |
| 30031      | 34                 | 34                  | 0.1%                | <5                          | <5                         | 33.3%                               |  |
| 30349      | 33                 | 34                  | 0.1%                | <5                          | <5                         | -50.0%                              |  |
| 30094      | 32                 | 32                  | 0.1%                | <5                          | <5                         | -66.7%                              |  |
| 30342      | 27                 | 28                  | 0.1%                | <5                          | <5                         | 0.0%                                |  |
| 30012      | 26                 | 26                  | 0.1%                | <5                          | <5                         | 0.0%                                |  |

\*In order to account for reporting lag of new diagnoses, the 14 day periods were calculated from a week prior. Data cleaning may lead to reassignment of cases from one territory to another based on corrected addresses which may appear as "decreases" when compared to previous counts. Zip codes with fewer than 5 cases reported were omitted from the table.