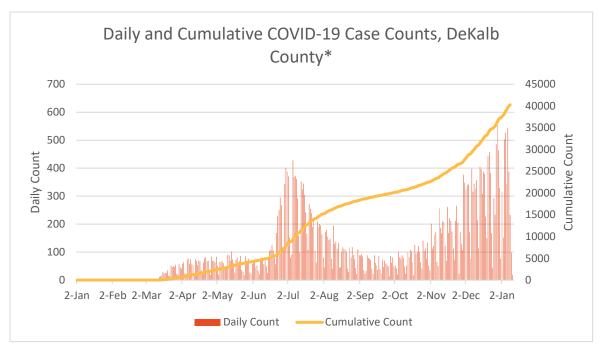

## COVID-19 Epidemiology Report for DeKalb County January 13, 2021

- As of January 12, DeKalb County has reported 40,393 confirmed cases of 2019 novel coronavirus disease (COVID-19) and 515 confirmed COVID-19 deaths. An increase of 841 cases (+2.1%) and 9 deaths (+1.8%) since the last report on January 11.
- 4,508 COVID-19 cases (568 cases per 100,000 population) were diagnosed in the most recent 14 day period (12/24 1/6), a less than 5% change from the previous 14 day period (12/10 12/23).
- Among all persons diagnosed with COVID-19 in DeKalb County, 8.2% needed hospitalization and 1.3% died.

• As of January 12, Georgia Department of Public Health reported that DeKalb County accounted for 6.2% of total number of COVID-19 cases in Georgia to date.

\*Counts shown reflect the number of confirmed cases as of 1/12/21 using the date of diagnosis which is calculated by using the date of first positive sample collection. Where date of first positive sample collection were not available, the date of report creation in GA SENDSS was used instead. \*\*Note: All data reported are preliminary and subject to change. Delays in data reporting may cause changes in data counts, particularly within the last week (shaded area).