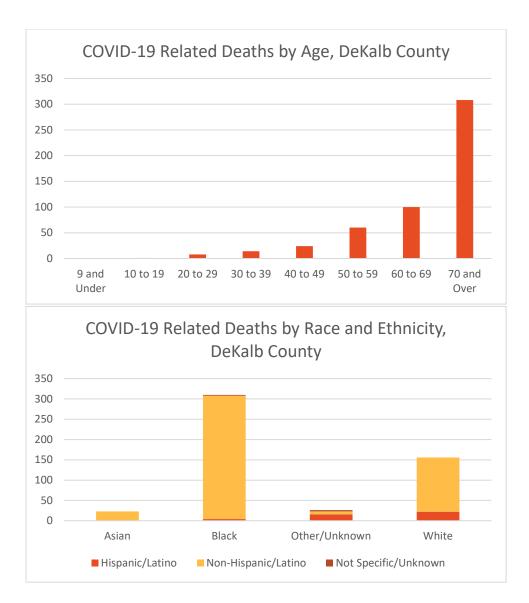

## COVID-19 Case Counts by Zip Code

 Table 3. COVID-19 Case Counts and Change in Two Most Recent 14-day Periods

| Zip            | Previous<br>1/10 | Current<br>1/12 | Percent<br>of Total | Previous 14 Days 12/10-12/23 | Recent 14 Days<br>12/24-1/6 | Percent Change<br>in 14 day periods |
|----------------|------------------|-----------------|---------------------|------------------------------|-----------------------------|-------------------------------------|
| All DeKalb     | 39522            | 40393           | 100.0%              | 4553                         | 4508                        | -1.0%                               |
| 30058          | 2997             | 3060            | 7.6%                | 347                          | 294                         | -15.3%                              |
| 30083          | 2818             | 2878            | 7.1%                | 268                          | 299                         | 11.6%                               |
| 30034          | 2525             | 2570            | 6.4%                | 321                          | 297                         | -7.5%                               |
| 30032          | 2454             | 2489            | 6.2%                | 308                          | 262                         | -14.9%                              |
| 30319          | 2434             | 2389            | 5.9%                | 316                          | 365                         | 15.5%                               |
| 30038          | 2207             | 2365            | 5.6%                | 259                          | 213                         | -17.8%                              |
| 30341          | 2021             | 2066            | 5.1%                | 233                          | 213                         | 11.5%                               |
| 30329          | 1815             | 1887            | 4.7%                | 200                          | 196                         | -2.0%                               |
| 30084          | 1815             | 1887            | 4.7%                | 176                          | 130                         | 0.6%                                |
| 30340          | 1652             | 1675            | 4.0%                | 170                          | 189                         | -1.0%                               |
| 30340          | 1568             | 1613            | 4.1%                | 269                          | 245                         | -1.0%                               |
| 30087          | 1308             | 1528            | 3.8%                | 181                          | 176                         | -2.8%                               |
| 30087          | 1492             | 1328            | 3.3%                | 104                          | 170                         | 17.3%                               |
| 30088          | 1260             | 1343            | 3.2%                | 104                          | 160                         | 31.1%                               |
| 30033          | 1260             | 1297            | 3.1%                | 122                          | 100                         | 14.4%                               |
|                | 1214             | 1252            |                     | 106                          | 127                         |                                     |
| 30345          | 1146             |                 | 2.9%                |                              |                             | 13.2%                               |
| 30294<br>30035 | 1066             | 1165<br>1092    | 2.9%<br>2.7%        | 139<br>130                   | 120<br>131                  | -13.7%<br>0.8%                      |
|                |                  |                 |                     |                              |                             |                                     |
| 30316          | 1003             | 1024            | 2.5%                | 137                          | 146                         | 6.6%                                |
| 30030          | 931<br>822       | 955             | 2.4%                | 94                           | 102<br>93                   | 8.5%                                |
| 30360          |                  | 831             | 2.1%                | 108                          |                             | -13.9%                              |
| 30317          | 554              | 566             | 1.4%                | 72                           | 73                          | 1.4%                                |
| 30307          | 369              | 376             | 0.9%                | 39                           | 42                          | 7.7%                                |
| 30346          | 358              | 368             | 0.9%                | 42<br>54                     | 60                          | 42.9%                               |
| 30306          | 317              | 323             | 0.8%                | 23                           | 50                          | -7.4%                               |
| 30350<br>30324 | 279              | 287<br>248      | 0.7%                | 23                           |                             |                                     |
| 30002          | 244              | -               | 0.6%                |                              | 22                          | -8.3%                               |
|                | 201              | 206<br>194      | 0.5%                | 21                           | 23<br>30                    | 0.0%                                |
| 30288<br>30079 | 186<br>159       | 194             |                     | 16                           | 17                          | 6.3%                                |
|                |                  |                 | 0.4%                |                              |                             |                                     |
| 30039          | 41               | 41              | 0.1%                | <5                           | 7                           | 133.3%                              |
| 30349          | 39               | 40              | 0.1%                | <5                           | 6                           | 500.0%                              |
| 30031          | 37               | 38              | 0.1%                | 6                            | <5                          | -50.0%                              |
| 30328          | 37               | 38              | 0.1%                | 6                            | <5                          | -50.0%                              |
| 30094          | 32               | 32              | 0.1%                | 0                            | 0                           | NA 100.0%                           |
| 30342          | 28               | 28              | 0.1%                | <5                           | 0                           | -100.0%                             |

\*In order to account for reporting lag of new diagnoses, the 14 day periods were calculated from a week prior. Data cleaning may lead to reassignment of cases from one territory to another based on corrected addresses which may appear as "decreases" when compared to previous counts. Zip codes with fewer than 5 cases reported were omitted from the table.