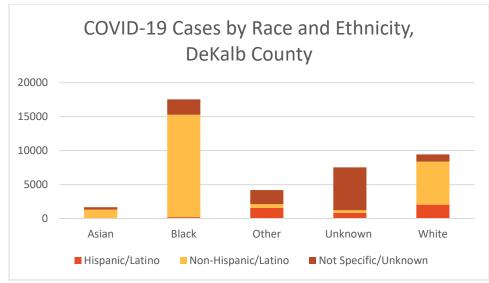

## **Demographic Distributions of COVID-19 Cases**

| Demographics |                      |       |       |
|--------------|----------------------|-------|-------|
| Gender       |                      | Ν     | %     |
|              | Female               | 21707 | 53.7% |
|              | Male                 | 18127 | 44.9% |
|              | Unknown              | 559   | 1.4%  |
| Age          |                      |       |       |
|              | 9 and Under          | 1402  | 3.5%  |
|              | 10 to 19             | 3305  | 8.2%  |
|              | 20 to 29             | 8484  | 21.0% |
|              | 30 to 39             | 8182  | 20.3% |
|              | 40 to 49             | 6457  | 16.0% |
|              | 50 to 59             | 5776  | 14.3% |
|              | 60 to 69             | 3639  | 9.0%  |
|              | 70 and Over          | 3002  | 7.4%  |
|              | Unknown              | 146   | 0.4%  |
| Race         |                      |       |       |
|              | Asian                | 1671  | 4.1%  |
|              | Black                | 17554 | 43.5% |
|              | Other                | 4195  | 10.4% |
|              | Unknown              | 7536  | 18.7% |
|              | White                | 9437  | 23.4% |
| Ethnicity    |                      |       |       |
|              | Hispanic/Latino      | 4634  | 11.5% |
|              | Non-Hispanic/Latino  | 23703 | 58.7% |
|              | Not Specific/Unknown | 12056 | 29.8% |

Table 2. Demographics of COVID-19 Cases, DeKalb County, GA

\*"Other" includes Native Hawaiian/Pacific Islander and American Indian/Native American

\*"Other" includes Native Hawaiian/Pacific Islander and American Indian/Native American