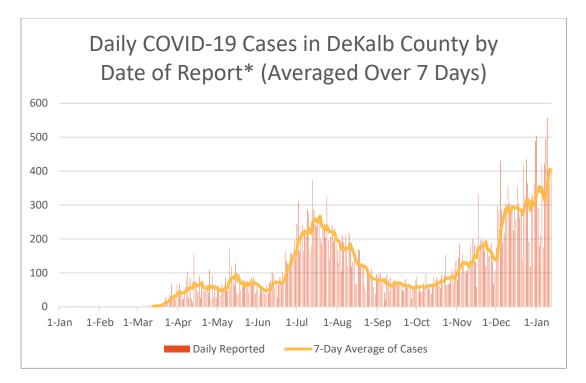

\*Counts shown reflect the number of confirmed cases as of 1/12/21 using date of report creating in GA SendSS. All data reported are preliminary and subject to change.