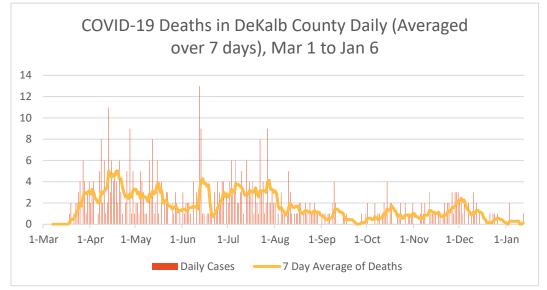

## COVID-19 Epidemiology Report for DeKalb County January 13, 2021

- As of January 12, DeKalb County has reported 40,393 confirmed cases of 2019 novel coronavirus disease (COVID-19) and 515 confirmed COVID-19 deaths. An increase of 841 cases (+2.1%) and 9 deaths (+1.8%) since the last report on January 11.
- 4,508 COVID-19 cases (568 cases per 100,000 population) were diagnosed in the most recent 14 day period (12/24 1/6), a less than 5% change from the previous 14 day period (12/10 12/23).
- Among all persons diagnosed with COVID-19 in DeKalb County, 8.2% needed hospitalization and 1.3% died.