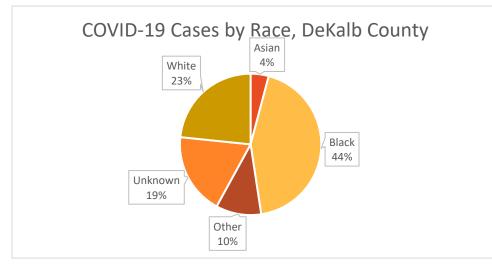

## **Demographic Distributions of COVID-19 Cases**

| Demographics |                      |       |       |
|--------------|----------------------|-------|-------|
| Gender       |                      | Ν     | %     |
|              | Female               | 21707 | 53.7% |
|              | Male                 | 18127 | 44.9% |
|              | Unknown              | 559   | 1.4%  |
| Age          |                      |       |       |
|              | 9 and Under          | 1402  | 3.5%  |
|              | 10 to 19             | 3305  | 8.2%  |
|              | 20 to 29             | 8484  | 21.0% |
|              | 30 to 39             | 8182  | 20.3% |
|              | 40 to 49             | 6457  | 16.0% |
|              | 50 to 59             | 5776  | 14.3% |
|              | 60 to 69             | 3639  | 9.0%  |
|              | 70 and Over          | 3002  | 7.4%  |
|              | Unknown              | 146   | 0.4%  |
| Race         |                      |       |       |
|              | Asian                | 1671  | 4.1%  |
|              | Black                | 17554 | 43.5% |
|              | Other                | 4195  | 10.4% |
|              | Unknown              | 7536  | 18.7% |
|              | White                | 9437  | 23.4% |
| Ethnicity    |                      |       |       |
|              | Hispanic/Latino      | 4634  | 11.5% |
|              | Non-Hispanic/Latino  | 23703 | 58.7% |
|              | Not Specific/Unknown | 12056 | 29.8% |

Table 2. Demographics of COVID-19 Cases, DeKalb County, GA

\*"Other" includes Native Hawaiian/Pacific Islander and American Indian/Native American

\*"Other" includes Native Hawaiian/Pacific Islander and American Indian/Native American