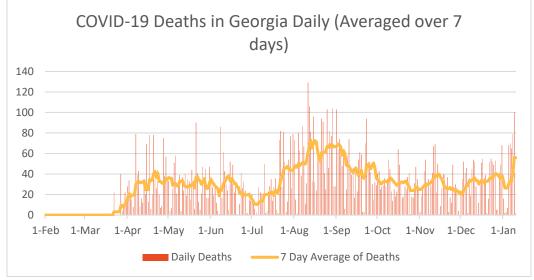

| Table 2. COVID-19 Related Hospitalizations/Deaths in DeKalb County, GA | Count | %     |
|------------------------------------------------------------------------|-------|-------|
| Hospitalization                                                        |       |       |
| Needed Hospitalization                                                 | 3315  | 8.2%  |
| Not Known to Have Been Hospitalized                                    | 37078 | 91.8% |
| Deaths                                                                 |       |       |
| Died                                                                   | 515   | 1.3%  |