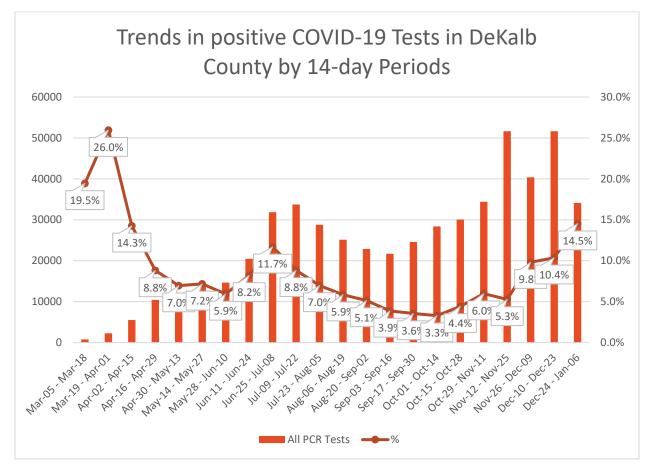

## COVID-19 Epidemiology Report for DeKalb County January 13, 2021

- As of January 12, DeKalb County has reported 40,393 confirmed cases of 2019 novel coronavirus disease (COVID-19) and 515 confirmed COVID-19 deaths. An increase of 841 cases (+2.1%) and 9 deaths (+1.8%) since the last report on January 11.
- 4,508 COVID-19 cases (568 cases per 100,000 population) were diagnosed in the most recent 14 day period (12/24 1/6), a less than 5% change from the previous 14 day period (12/10 12/23).
- Among all persons diagnosed with COVID-19 in DeKalb County, 8.2% needed hospitalization and 1.3% died.

\*Data as of 1/12/2021. Only data on Polymerase Chain Reaction (PCR) tests were included. All data reported are preliminary and subject to change

Note: Date of case reported used. All data reported are preliminary and subject to change.