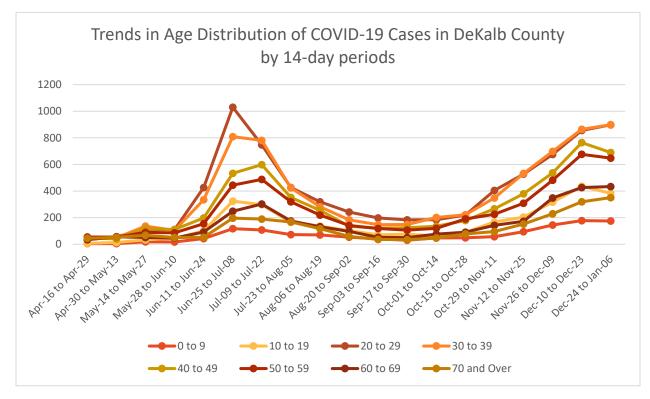

## **Demographic Distributions of COVID-19 Cases**

| Demographics |                      |       |       |
|--------------|----------------------|-------|-------|
| Gender       |                      | Ν     | %     |
|              | Female               | 21707 | 53.7% |
|              | Male                 | 18127 | 44.9% |
|              | Unknown              | 559   | 1.4%  |
| Age          |                      |       |       |
|              | 9 and Under          | 1402  | 3.5%  |
|              | 10 to 19             | 3305  | 8.2%  |
|              | 20 to 29             | 8484  | 21.0% |
|              | 30 to 39             | 8182  | 20.3% |
|              | 40 to 49             | 6457  | 16.0% |
|              | 50 to 59             | 5776  | 14.3% |
|              | 60 to 69             | 3639  | 9.0%  |
|              | 70 and Over          | 3002  | 7.4%  |
|              | Unknown              | 146   | 0.4%  |
| Race         |                      |       |       |
|              | Asian                | 1671  | 4.1%  |
|              | Black                | 17554 | 43.5% |
|              | Other                | 4195  | 10.4% |
|              | Unknown              | 7536  | 18.7% |
|              | White                | 9437  | 23.4% |
| Ethnicity    |                      |       |       |
|              | Hispanic/Latino      | 4634  | 11.5% |
|              | Non-Hispanic/Latino  | 23703 | 58.7% |
|              | Not Specific/Unknown | 12056 | 29.8% |