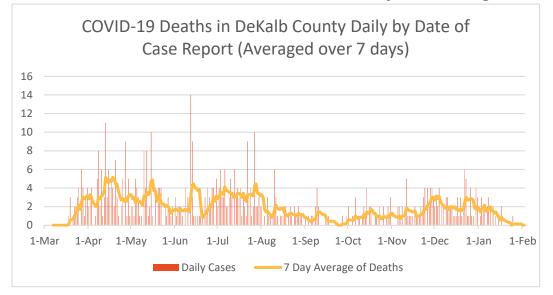

#### **COVID-19 Related Deaths in DeKalb County and Georgia**

Note: Date of case reported used. All data reported are preliminary and subject to change.

| Table 2. COVID-19 Related Hospitalizations/Deaths in DeKalbCounty, GA | Count | %     |
|-----------------------------------------------------------------------|-------|-------|
| Hospitalization                                                       |       |       |
| Needed Hospitalization                                                | 3759  | 8.0%  |
| Not Known to Have Been Hospitalized                                   | 43470 | 92.0% |
| Deaths                                                                |       |       |
| Died                                                                  | 622   | 1.3%  |