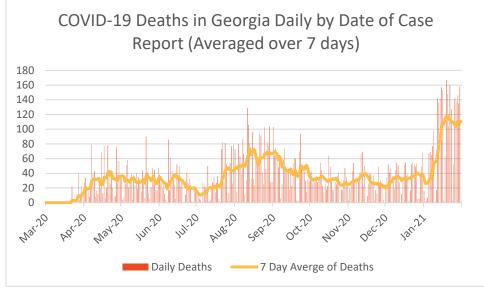

#### **COVID-19 Related Deaths in DeKalb County and Georgia**

Note: Date of case reported used. All data reported are preliminary and subject to change.

| Table 2. COVID-19 Related Hospitalizations/Deaths in DeKalbCounty, GA | Count | %     |
|-----------------------------------------------------------------------|-------|-------|
| Hospitalization                                                       |       |       |
| Needed Hospitalization                                                | 3759  | 8.0%  |
| Not Known to Have Been Hospitalized                                   | 43470 | 92.0% |
| Deaths                                                                |       |       |
| Died                                                                  | 622   | 1.3%  |