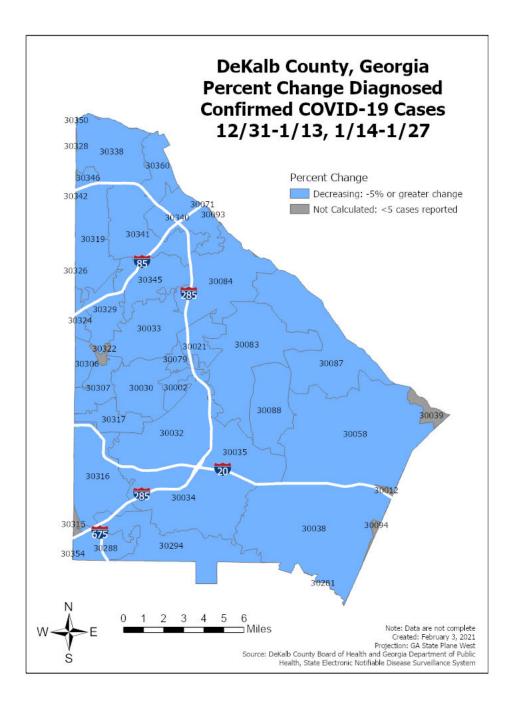

# Percent Change in COVID-19 Cases Between Two Most Recent 14-Day Periods\*

\*Note: As numbers level out from the holiday surge, we will see a decrease in cases reported in the 14-day periods as observed here. Please see table below for more details on COVID-19 cases reported by zip code.

## COVID-19 Case Counts by Zip Code

 Table 3. COVID-19 Case Counts and Change in Two Most Recent 14-day Periods

| Zip        | Previous<br>1/31 | Current<br>2/2 | Percent<br>of Total | Previous 14 Days 12/31-1/13 | Recent 14 Days<br>1/14-1/27 | Percent Change<br>in 14-day periods |
|------------|------------------|----------------|---------------------|-----------------------------|-----------------------------|-------------------------------------|
| All DeKalb | 46798            | 47229          | 100.0%              | 5330                        | 3802                        | -28.7%                              |
| 30058      | 3601             | 3652           | 7.7%                | 3330                        | 340                         | -28.7%                              |
| 30083      | 3350             | 3389           | 7.2%                | 375                         | 299                         | -12.1%                              |
| 30033      | 3029             | 3060           | 6.5%                | 373                         | 233                         | -20.3%                              |
| 30034      | 2901             |                |                     |                             | 280                         | -10.9%                              |
| 30319      | 2901             | 2930<br>2791   | 6.2%<br>5.9%        | 309<br>434                  | 243                         | -20.7%                              |
| 30038      | 2597             | 2791           | 5.5%                | 270                         | 233                         | -40.3%                              |
| 30341      | 2397             | 2620           | 5.1%                | 270                         | 197                         | -22.0%                              |
|            |                  |                |                     |                             |                             |                                     |
| 30329      | 2111             | 2129           | 4.5%                | 210                         | 138                         | -34.3%                              |
| 30084      | 2105             | 2119           | 4.5%                | 203                         | 163                         | -19.7%                              |
| 30338      | 1916             | 1935           | 4.1%                | 260                         | 189                         | -27.3%                              |
| 30340      | 1926             | 1935           | 4.1%                | 182                         | 156                         | -14.3%                              |
| 30087      | 1762             | 1778           | 3.8%                | 212                         | 143                         | -32.5%                              |
| 30021      | 1555             | 1566           | 3.3%                | 151                         | 131                         | -13.2%                              |
| 30088      | 1513             | 1520           | 3.2%                | 182                         | 122                         | -33.0%                              |
| 30033      | 1409             | 1420           | 3.0%                | 130                         | 104                         | -20.0%                              |
| 30345      | 1335             | 1353           | 2.9%                | 145                         | 101                         | -30.3%                              |
| 30294      | 1341             | 1351           | 2.9%                | 162                         | 97                          | -40.1%                              |
| 30035      | 1273             | 1292           | 2.7%                | 156                         | 103                         | -34.0%                              |
| 30316      | 1244             | 1252           | 2.7%                | 176                         | 107                         | -39.2%                              |
| 30030      | 1094             | 1106           | 2.3%                | 119                         | 69                          | -42.0%                              |
| 30360      | 977              | 989            | 2.1%                | 119                         | 87                          | -26.9%                              |
| 30317      | 679              | 687            | 1.5%                | 95                          | 58                          | -38.9%                              |
| 30346      | 424              | 427            | 0.9%                | 66                          | 35                          | -47.0%                              |
| 30307      | 418              | 424            | 0.9%                | 43                          | 22                          | -48.8%                              |
| 30306      | 361              | 366            | 0.8%                | 46                          | 21                          | -54.3%                              |
| 30350      | 307              | 312            | 0.7%                | 10                          | 5                           | -50.0%                              |
| 30324      | 276              | 277            | 0.6%                | 24                          | 15                          | -37.5%                              |
| 30002      | 233              | 235            | 0.5%                | 24                          | 14                          | -41.7%                              |
| 30288      | 230              | 229            | 0.5%                | 39                          | 23                          | -41.0%                              |
| 30079      | 193              | 195            | 0.4%                | 28                          | 10                          | -64.3%                              |
| 30039      | 49               | 51             | 0.1%                | <5                          | 8                           | 166.7%                              |
| 30349      | 43               | 43             | 0.1%                | 6                           | <5                          | -66.7%                              |
| 30031      | 39               | 40             | 0.1%                | <5                          | <5                          | -66.7%                              |
| 30328      | 40               | 40             | 0.1%                | 6                           | 0                           | -100.0%                             |
| 30094      | 37               | 38             | 0.1%                | <5                          | <5                          | -66.7%                              |
| 30342      | 30               | 30             | 0.1%                | <5                          | <5                          | 0.0%                                |
| 30012      | 30               | 29             | 0.1%                | <5                          | <5                          | 200.0%                              |