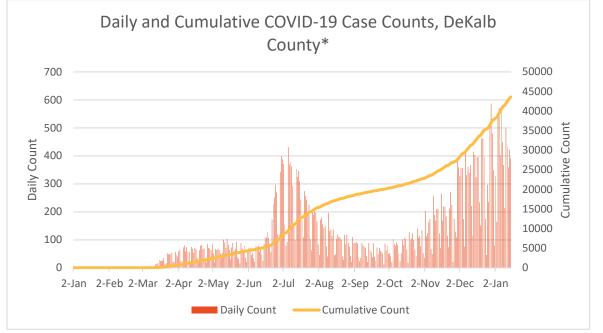

\*Counts shown reflect the number of confirmed cases as of 2/2/21 using the date of diagnosis which is calculated by using the date of first positive sample collection. Where date of first positive sample collection were not available, the date of report creation in GA SENDSS was used instead. \*\*Note: All data reported are preliminary and subject to change. Delays in data reporting may cause changes in data counts, particularly within the last week (shaded area).