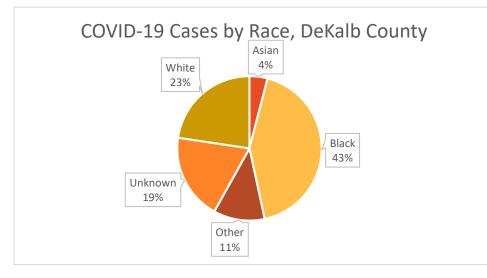

### **Demographic Distributions of COVID-19 Cases**

| Demographics     |        |       |       |
|------------------|--------|-------|-------|
| Gender           |        | Ν     | %     |
| Fe               | emale  | 25462 | 53.9% |
|                  | Male   | 21183 | 44.9% |
| Unk              | nown   | 584   | 1.2%  |
| Age              |        |       |       |
| 9 and l          | Under  | 1724  | 3.7%  |
| 10               | to 19  | 3903  | 8.3%  |
| 20               | to 29  | 9733  | 20.6% |
| 30               | to 39  | 9420  | 19.9% |
| 40               | to 49  | 7537  | 16.0% |
| 50               | to 59  | 6804  | 14.4% |
| 60               | to 69  | 4298  | 9.1%  |
| 70 and           | l Over | 3587  | 7.6%  |
| Unk              | nown   | 223   | 0.5%  |
| Race             |        |       |       |
|                  | Asian  | 1904  | 4.0%  |
|                  | Black  | 20114 | 42.6% |
|                  | Other  | 5418  | 11.5% |
| Unk              | nown   | 9103  | 19.3% |
| N                | White  | 10690 | 22.6% |
| Ethnicity        |        |       |       |
| Hispanic/I       |        | 5225  | 11.1% |
| Non-Hispanic/I   |        | 27204 | 57.6% |
| Not Specific/Unk | nown   | 14800 | 31.3% |

Table 2. Demographics of COVID-19 Cases, DeKalb County, GA

\*"Other" includes Native Hawaiian/Pacific Islander and American Indian/Native American

\*"Other" includes Native Hawaiian/Pacific Islander and American Indian/Native American