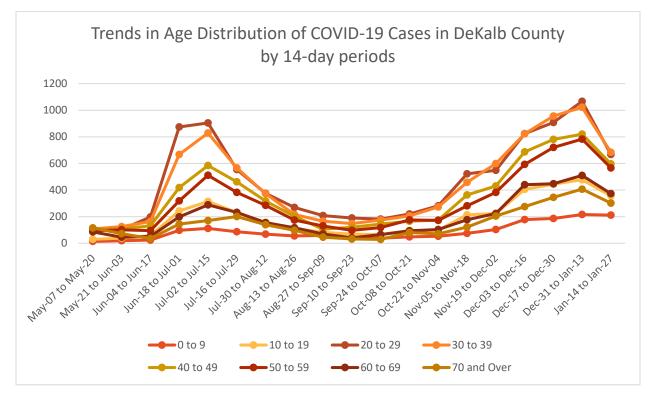

### **Demographic Distributions of COVID-19 Cases**

| Demographics     |        |       |       |
|------------------|--------|-------|-------|
| Gender           |        | Ν     | %     |
| Fe               | emale  | 25462 | 53.9% |
|                  | Male   | 21183 | 44.9% |
| Unk              | nown   | 584   | 1.2%  |
| Age              |        |       |       |
| 9 and l          | Under  | 1724  | 3.7%  |
| 10               | to 19  | 3903  | 8.3%  |
| 20               | to 29  | 9733  | 20.6% |
| 30               | to 39  | 9420  | 19.9% |
| 40               | to 49  | 7537  | 16.0% |
| 50               | to 59  | 6804  | 14.4% |
| 60               | to 69  | 4298  | 9.1%  |
| 70 and           | l Over | 3587  | 7.6%  |
| Unk              | nown   | 223   | 0.5%  |
| Race             |        |       |       |
|                  | Asian  | 1904  | 4.0%  |
|                  | Black  | 20114 | 42.6% |
|                  | Other  | 5418  | 11.5% |
| Unk              | nown   | 9103  | 19.3% |
| N                | White  | 10690 | 22.6% |
| Ethnicity        |        |       |       |
| Hispanic/I       |        | 5225  | 11.1% |
| Non-Hispanic/I   |        | 27204 | 57.6% |
| Not Specific/Unk | nown   | 14800 | 31.3% |