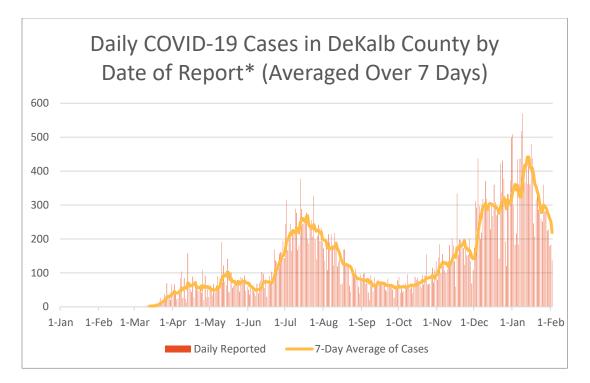

\*Counts shown reflect the number of confirmed cases as of 2/2/21 using date of report creating in GA SendSS. All data reported are preliminary and subject to change.