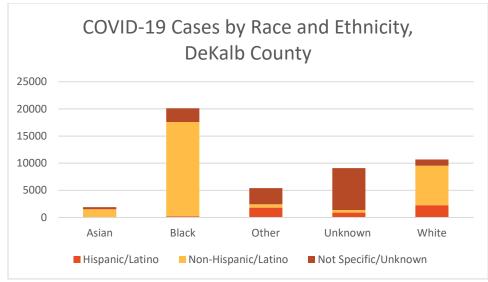

### **Demographic Distributions of COVID-19 Cases**

| Demographics     |        |       |       |
|------------------|--------|-------|-------|
| Gender           |        | Ν     | %     |
| Fe               | emale  | 25462 | 53.9% |
|                  | Male   | 21183 | 44.9% |
| Unk              | nown   | 584   | 1.2%  |
| Age              |        |       |       |
| 9 and l          | Under  | 1724  | 3.7%  |
| 10               | to 19  | 3903  | 8.3%  |
| 20               | to 29  | 9733  | 20.6% |
| 30               | to 39  | 9420  | 19.9% |
| 40               | to 49  | 7537  | 16.0% |
| 50               | to 59  | 6804  | 14.4% |
| 60               | to 69  | 4298  | 9.1%  |
| 70 and           | l Over | 3587  | 7.6%  |
| Unk              | nown   | 223   | 0.5%  |
| Race             |        |       |       |
|                  | Asian  | 1904  | 4.0%  |
|                  | Black  | 20114 | 42.6% |
|                  | Other  | 5418  | 11.5% |
| Unk              | nown   | 9103  | 19.3% |
| N                | White  | 10690 | 22.6% |
| Ethnicity        |        |       |       |
| Hispanic/I       |        | 5225  | 11.1% |
| Non-Hispanic/I   |        | 27204 | 57.6% |
| Not Specific/Unk | nown   | 14800 | 31.3% |

Table 2. Demographics of COVID-19 Cases, DeKalb County, GA

\*"Other" includes Native Hawaiian/Pacific Islander and American Indian/Native American

\*"Other" includes Native Hawaiian/Pacific Islander and American Indian/Native American