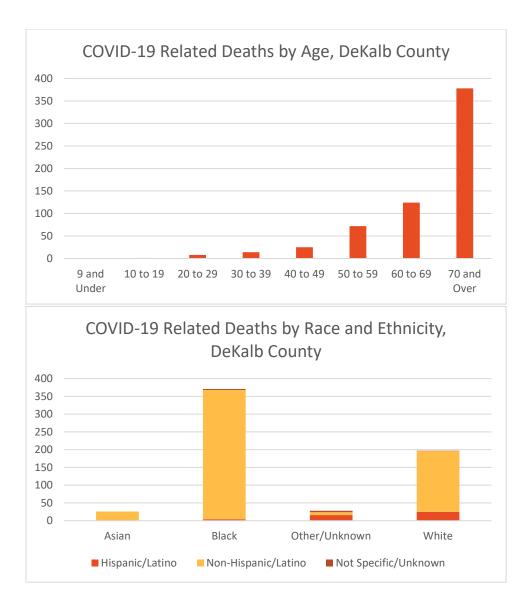

#### **COVID-19 Related Deaths in DeKalb County and Georgia**

Note: Date of case reported used. All data reported are preliminary and subject to change.

| Table 2. COVID-19 Related Hospitalizations/Deaths in DeKalbCounty, GA | Count | %     |
|-----------------------------------------------------------------------|-------|-------|
| Hospitalization                                                       |       |       |
| Needed Hospitalization                                                | 3759  | 8.0%  |
| Not Known to Have Been Hospitalized                                   | 43470 | 92.0% |
| Deaths                                                                |       |       |
| Died                                                                  | 622   | 1.3%  |