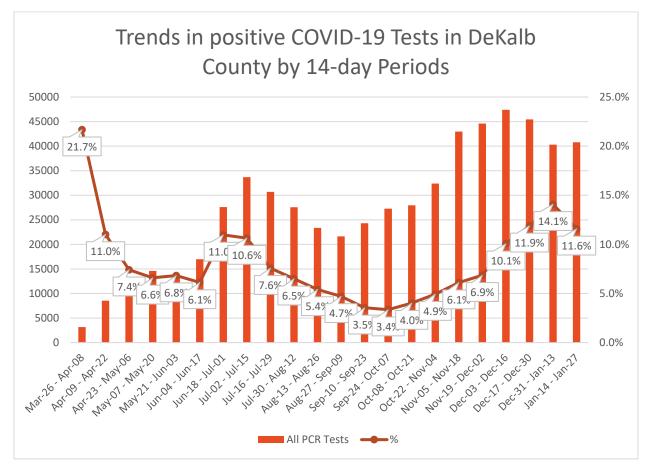

#### **COVID-19 Testing and Positivity in DeKalb County**

\*Data as of 2/2/2021. Only data on Polymerase Chain Reaction (PCR) tests were included. All data reported are preliminary and subject to change