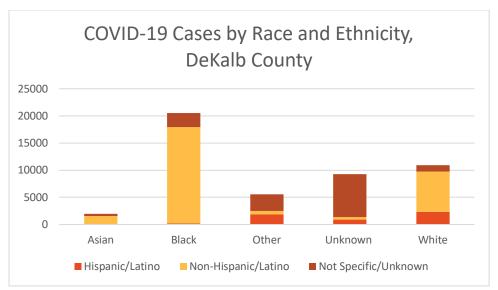

## **Demographic Distributions of COVID-19 Cases**

Table 2. Demographics of COVID-19 Cases, DeKalb County, GA

| Demographics        |                 |       |
|---------------------|-----------------|-------|
| Gender              | N               | %     |
| Fema                | ale 26013       | 53.9% |
| Ma                  | ale 21650       | 44.9% |
| Unknow              | <b>vn</b> 591   | 1.2%  |
| Age                 |                 |       |
| 9 and Uno           | ler 1767        | 3.7%  |
| 10 to               | <b>19</b> 3984  | 8.3%  |
| 20 to               | 9899            | 20.5% |
| 30 to               | 9632            | 20.0% |
| 40 to               | <b>49</b> 7692  | 15.9% |
| 50 to               | <b>59</b> 6967  | 14.4% |
| 60 to               | <b>69</b> 4403  | 9.1%  |
| 70 and Ov           | <b>ver</b> 3670 | 7.6%  |
| Unknow              | <b>vn</b> 240   | 0.5%  |
| Race                |                 |       |
| Asi                 | an 1964         | 4.1%  |
| Bla                 | <b>ck</b> 20534 | 42.6% |
| Oth                 | er 5552         | 11.5% |
| Unknow              | <b>vn</b> 9263  | 19.2% |
| Wh                  | ite 10941       | 22.7% |
| Ethnicity           |                 |       |
| Hispanic/Lati       | no 5331         | 11.0% |
| Non-Hispanic/Lati   | no 27803        | 57.6% |
| Not Specific/Unknow | vn 15120        | 31.3% |

<sup>\*&</sup>quot;Other" includes Native Hawaiian/Pacific Islander and American Indian/Native American

\*"Other" includes Native Hawaiian/Pacific Islander and American Indian/Native American

<sup>\*</sup>Counts shown reflect the number of confirmed cases as of 2/7/21 using the date of first positive sample collection. Where date of first positive sample collection were not available, the date of report creation in GA SENDSS was used instead. All data reported are preliminary and subject to change