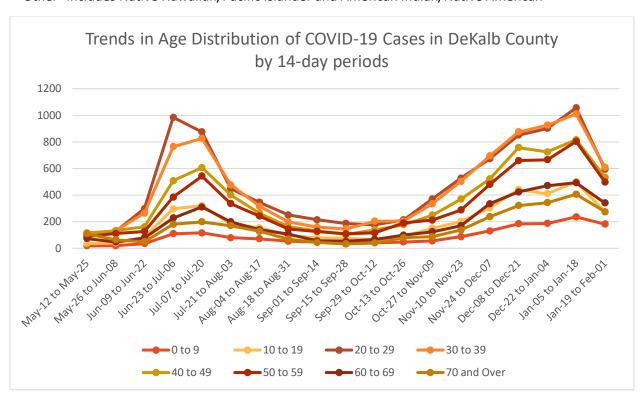

## **Demographic Distributions of COVID-19 Cases**

Table 2. Demographics of COVID-19 Cases, DeKalb County, GA

| Demographics        |                 |       |
|---------------------|-----------------|-------|
| Gender              | N               | %     |
| Fema                | ale 26013       | 53.9% |
| Ma                  | ale 21650       | 44.9% |
| Unknow              | <b>vn</b> 591   | 1.2%  |
| Age                 |                 |       |
| 9 and Uno           | ler 1767        | 3.7%  |
| 10 to               | <b>19</b> 3984  | 8.3%  |
| 20 to               | 9899            | 20.5% |
| 30 to               | 9632            | 20.0% |
| 40 to               | <b>49</b> 7692  | 15.9% |
| 50 to               | <b>59</b> 6967  | 14.4% |
| 60 to               | <b>69</b> 4403  | 9.1%  |
| 70 and Ov           | <b>ver</b> 3670 | 7.6%  |
| Unknow              | <b>vn</b> 240   | 0.5%  |
| Race                |                 |       |
| Asi                 | an 1964         | 4.1%  |
| Bla                 | <b>ck</b> 20534 | 42.6% |
| Oth                 | er 5552         | 11.5% |
| Unknow              | <b>vn</b> 9263  | 19.2% |
| Wh                  | ite 10941       | 22.7% |
| Ethnicity           |                 |       |
| Hispanic/Lati       | no 5331         | 11.0% |
| Non-Hispanic/Lati   | no 27803        | 57.6% |
| Not Specific/Unknow | vn 15120        | 31.3% |