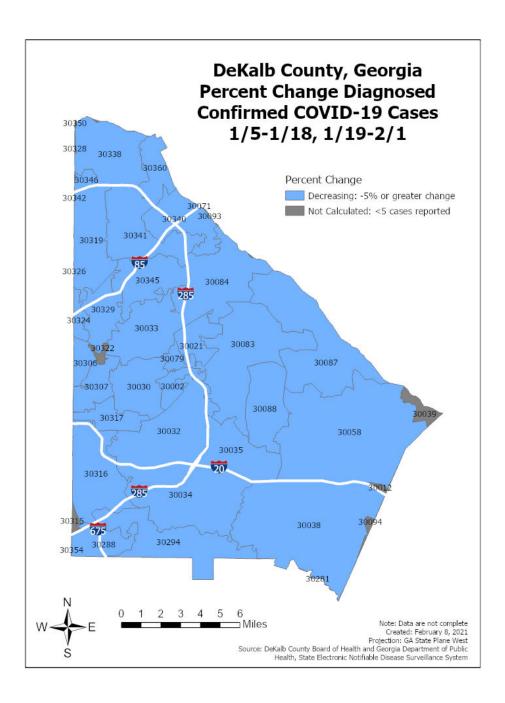

# Percent Change in COVID-19 Cases Between Two Most Recent 14-Day Periods\*

<sup>\*</sup>Note: As numbers level out from the holiday surge, we will see a decrease in cases reported in the 14-day periods as observed here. Please see table below for more details on COVID-19 cases reported by zip code.

# **COVID-19 Case Counts by Zip Code**

Table 3. COVID-19 Case Counts and Change in Two Most Recent 14-day Periods

| Zip        | Previous 2/2 | Current 2/7 | Percent<br>of Total | Previous 14 Days 1/5-1/18 | Recent 14 Days<br>1/19-2/1 | Percent Change in 14-day periods |
|------------|--------------|-------------|---------------------|---------------------------|----------------------------|----------------------------------|
| All DeKalb | 47229        | 48254       | 100.0%              | 5360                      | 3340                       | -37.7%                           |
| 30058      | 3652         | 3721        | 7.7%                | 409                       | 313                        | -23.5%                           |
| 30083      | 3389         | 3450        | 7.1%                | 398                       | 237                        | -40.5%                           |
| 30034      | 3060         | 3137        | 6.5%                | 346                       | 261                        | -24.6%                           |
| 30032      | 2930         | 3006        | 6.2%                | 326                       | 226                        | -30.7%                           |
| 30319      | 2791         | 2855        | 5.9%                | 412                       | 173                        | -58.0%                           |
| 30038      | 2620         | 2672        | 5.5%                | 286                       | 189                        | -33.9%                           |
| 30341      | 2425         | 2465        | 5.1%                | 305                       | 158                        | -48.2%                           |
| 30084      | 2119         | 2159        | 4.5%                | 199                       | 123                        | -38.2%                           |
| 30329      | 2129         | 2157        | 4.5%                | 202                       | 114                        | -43.6%                           |
| 30338      | 1935         | 2009        | 4.2%                | 254                       | 178                        | -29.9%                           |
| 30340      | 1935         | 1993        | 4.1%                | 188                       | 137                        | -27.1%                           |
| 30087      | 1778         | 1807        | 3.7%                | 197                       | 123                        | -37.6%                           |
| 30021      | 1566         | 1583        | 3.3%                | 181                       | 89                         | -50.8%                           |
| 30088      | 1520         | 1545        | 3.2%                | 189                       | 95                         | -49.7%                           |
| 30033      | 1420         | 1448        | 3.0%                | 118                       | 105                        | -11.0%                           |
| 30294      | 1351         | 1392        | 2.9%                | 165                       | 85                         | -48.5%                           |
| 30345      | 1353         | 1386        | 2.9%                | 143                       | 93                         | -35.0%                           |
| 30035      | 1292         | 1313        | 2.7%                | 159                       | 105                        | -34.0%                           |
| 30316      | 1252         | 1292        | 2.7%                | 187                       | 96                         | -48.7%                           |
| 30030      | 1106         | 1131        | 2.3%                | 112                       | 79                         | -29.5%                           |
| 30360      | 989          | 1013        | 2.1%                | 123                       | 70                         | -43.1%                           |
| 30317      | 687          | 706         | 1.5%                | 84                        | 61                         | -27.4%                           |
| 30346      | 427          | 431         | 0.9%                | 59                        | 29                         | -50.8%                           |
| 30307      | 424          | 430         | 0.9%                | 39                        | 30                         | -23.1%                           |
| 30306      | 366          | 375         | 0.8%                | 36                        | 20                         | -44.4%                           |
| 30350      | 312          | 323         | 0.7%                | 14                        | <5                         | -85.7%                           |
| 30324      | 277          | 283         | 0.6%                | 24                        | 15                         | -37.5%                           |
| 30002      | 235          | 237         | 0.5%                | 21                        | 15                         | -28.6%                           |
| 30288      | 229          | 236         | 0.5%                | 35                        | 17                         | -51.4%                           |
| 30079      | 195          | 202         | 0.4%                | 26                        | 16                         | -38.5%                           |
| 30039      | 51           | 52          | 0.1%                | <5                        | 8                          | 166.7%                           |
| 30349      | 43           | 44          | 0.1%                | 5                         | <5                         | -60.0%                           |
| 30328      | 40           | 41          | 0.1%                | 5                         | <5                         | -80.0%                           |
| 30031      | 40           | 40          | 0.1%                | <5                        | <5                         | 100.0%                           |
| 30094      | 38           | 38          | 0.1%                | <5                        | <5                         | -66.7%                           |
| 30012      | 29           | 30          | 0.1%                | <5                        | <5                         | 0.0%                             |
| 30342      | 30           | 30          | 0.1%                | <5                        | <5                         | 0.0%                             |