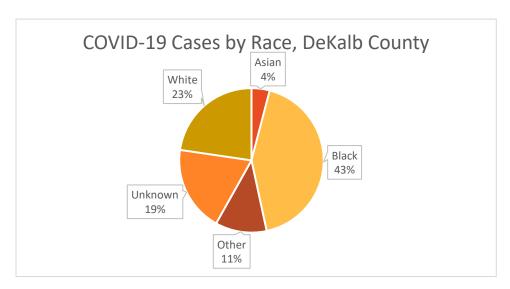

## **Demographic Distributions of COVID-19 Cases**

Table 2. Demographics of COVID-19 Cases, DeKalb County, GA

| Demographics        |                 |       |
|---------------------|-----------------|-------|
| Gender              | N               | %     |
| Fema                | ale 26013       | 53.9% |
| Ma                  | ale 21650       | 44.9% |
| Unknow              | <b>vn</b> 591   | 1.2%  |
| Age                 |                 |       |
| 9 and Uno           | ler 1767        | 3.7%  |
| 10 to               | <b>19</b> 3984  | 8.3%  |
| 20 to               | 9899            | 20.5% |
| 30 to               | 9632            | 20.0% |
| 40 to               | <b>49</b> 7692  | 15.9% |
| 50 to               | <b>59</b> 6967  | 14.4% |
| 60 to               | <b>69</b> 4403  | 9.1%  |
| 70 and Ov           | <b>ver</b> 3670 | 7.6%  |
| Unknow              | <b>vn</b> 240   | 0.5%  |
| Race                |                 |       |
| Asi                 | an 1964         | 4.1%  |
| Bla                 | <b>ck</b> 20534 | 42.6% |
| Oth                 | er 5552         | 11.5% |
| Unknow              | <b>vn</b> 9263  | 19.2% |
| Wh                  | ite 10941       | 22.7% |
| Ethnicity           |                 |       |
| Hispanic/Lati       | no 5331         | 11.0% |
| Non-Hispanic/Lati   | no 27803        | 57.6% |
| Not Specific/Unknow | vn 15120        | 31.3% |

<sup>\*&</sup>quot;Other" includes Native Hawaiian/Pacific Islander and American Indian/Native American

\*"Other" includes Native Hawaiian/Pacific Islander and American Indian/Native American

<sup>\*</sup>Counts shown reflect the number of confirmed cases as of 2/7/21 using the date of first positive sample collection. Where date of first positive sample collection were not available, the date of report creation in GA SENDSS was used instead. All data reported are preliminary and subject to change