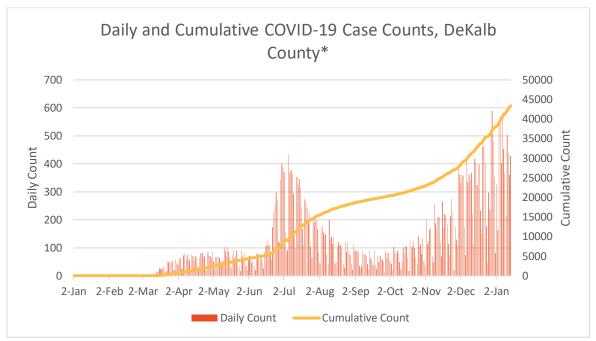

\*Counts shown reflect the number of confirmed cases as of 2/7/21 using the date of diagnosis which is calculated by using the date of first positive sample collection. Where date of first positive sample collection were not available, the date of report creation in GA SENDSS was used instead. \*\*Note: All data reported are preliminary and subject to change. Delays in data reporting may cause changes in data counts, particularly within the last week (shaded area).