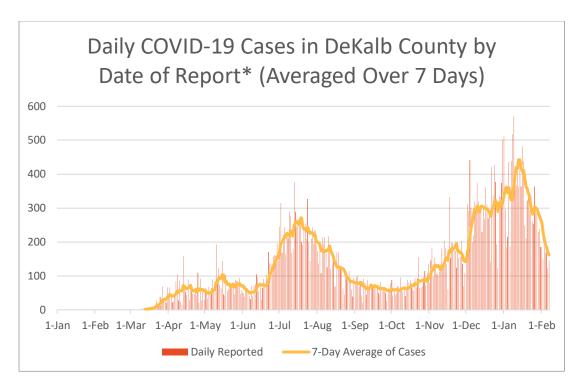

<sup>\*</sup>Counts shown reflect the number of confirmed cases as of 2/7/21 using date of report creating in GA SendSS. All data reported are preliminary and subject to change.