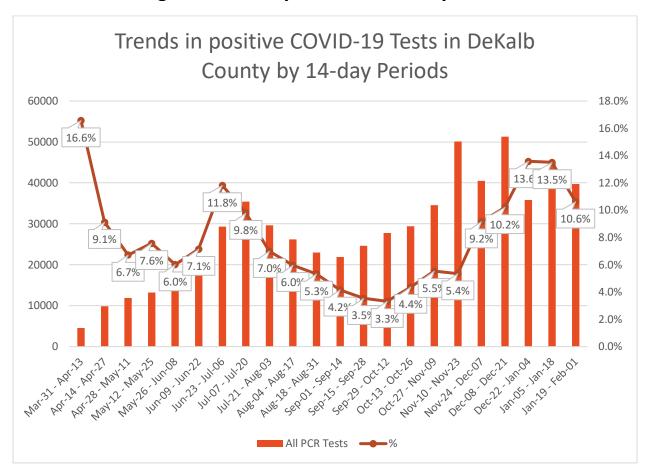

#### **COVID-19 Testing and Positivity in DeKalb County**

<sup>\*</sup>Data as of 2/7/2021. Only data on Polymerase Chain Reaction (PCR) tests were included. All data reported are preliminary and subject to change