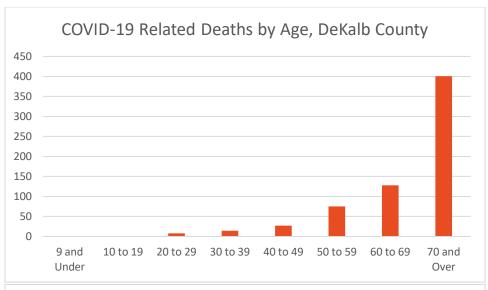

### **COVID-19 Related Deaths in DeKalb County and Georgia**

Note: Date of case reported used. All data reported are preliminary and subject to change.

| Table 2. COVID-19 Related Hospitalizations/Deaths in DeKalb County, GA | Count | %     |
|------------------------------------------------------------------------|-------|-------|
| Hospitalization                                                        |       |       |
| Needed Hospitalization                                                 | 3841  | 8.0%  |
| Not Known to Have Been Hospitalized                                    | 44413 | 92.0% |
| Deaths                                                                 |       |       |
| Died                                                                   | 654   | 1.4%  |