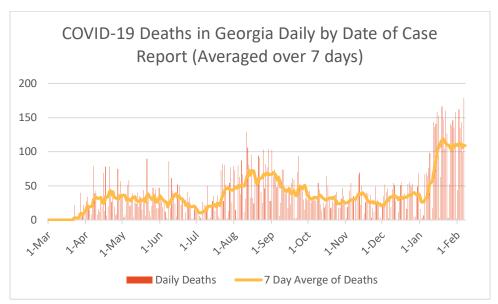

### **COVID-19 Related Deaths in DeKalb County and Georgia**

Note: Date of case reported used. All data reported are preliminary and subject to change.

| Table 2. COVID-19 Related Hospitalizations/Deaths in DeKalb County, GA | Count | %     |
|------------------------------------------------------------------------|-------|-------|
| Hospitalization                                                        |       |       |
| Needed Hospitalization                                                 | 3841  | 8.0%  |
| Not Known to Have Been Hospitalized                                    | 44413 | 92.0% |
| Deaths                                                                 |       |       |
| Died                                                                   | 654   | 1.4%  |