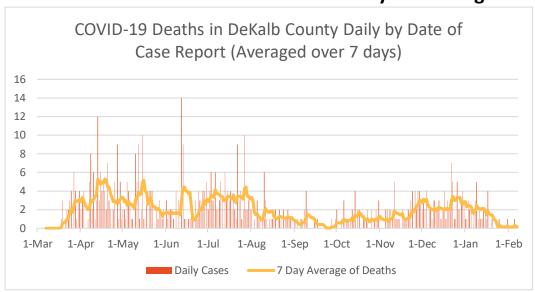

### **COVID-19 Related Deaths in DeKalb County and Georgia**

Note: Date of case reported used. All data reported are preliminary and subject to change.

| Table 2. COVID-19 Related Hospitalizations/Deaths in DeKalb County, GA | Count | %     |
|------------------------------------------------------------------------|-------|-------|
| Hospitalization                                                        |       |       |
| Needed Hospitalization                                                 | 3841  | 8.0%  |
| Not Known to Have Been Hospitalized                                    | 44413 | 92.0% |
| Deaths                                                                 |       |       |
| Died                                                                   | 654   | 1.4%  |