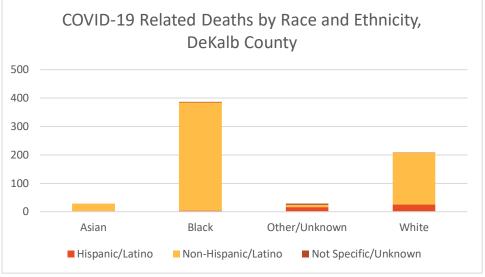

## **Demographic Distributions of COVID-19 Cases**

Table 2. Demographics of COVID-19 Cases, DeKalb County, GA

| Demographics        |                 |       |
|---------------------|-----------------|-------|
| Gender              | N               | %     |
| Fema                | ale 26013       | 53.9% |
| Ma                  | ale 21650       | 44.9% |
| Unknow              | <b>vn</b> 591   | 1.2%  |
| Age                 |                 |       |
| 9 and Uno           | ler 1767        | 3.7%  |
| 10 to               | <b>19</b> 3984  | 8.3%  |
| 20 to               | 9899            | 20.5% |
| 30 to               | 9632            | 20.0% |
| 40 to               | <b>49</b> 7692  | 15.9% |
| 50 to               | <b>59</b> 6967  | 14.4% |
| 60 to               | <b>69</b> 4403  | 9.1%  |
| 70 and Ov           | <b>ver</b> 3670 | 7.6%  |
| Unknow              | <b>vn</b> 240   | 0.5%  |
| Race                |                 |       |
| Asi                 | an 1964         | 4.1%  |
| Bla                 | <b>ck</b> 20534 | 42.6% |
| Oth                 | er 5552         | 11.5% |
| Unknow              | <b>vn</b> 9263  | 19.2% |
| Wh                  | ite 10941       | 22.7% |
| Ethnicity           |                 |       |
| Hispanic/Lati       | no 5331         | 11.0% |
| Non-Hispanic/Lati   | no 27803        | 57.6% |
| Not Specific/Unknow | vn 15120        | 31.3% |