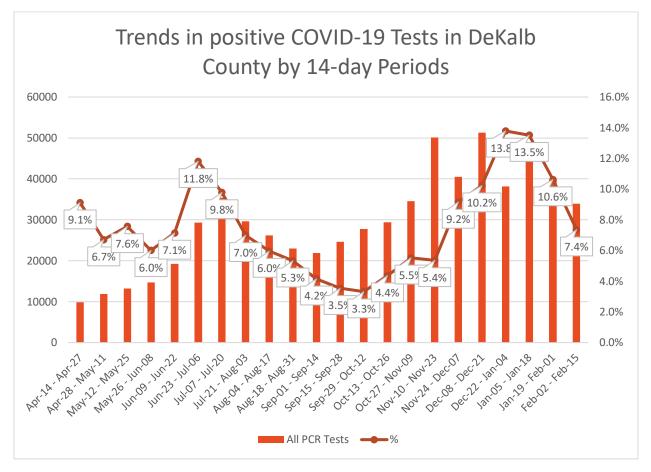

### **COVID-19 Testing and Positivity in DeKalb County**

\*Data as of 2/21/2021. Only data on Polymerase Chain Reaction (PCR) tests were included. All data reported are preliminary and subject to change