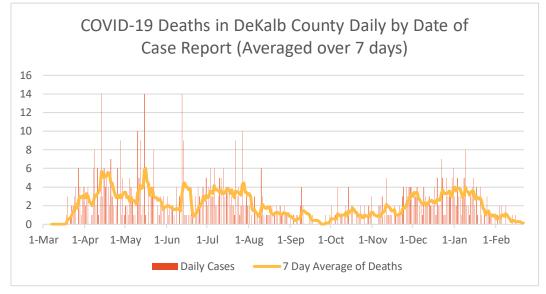

Note: Date of case reported used. All data reported are preliminary and subject to change.

| Table 2. COVID-19 Related Hospitalizations/Deaths in DeKalb   County, GA | Count | %     |  |  |
|--------------------------------------------------------------------------|-------|-------|--|--|
| Hospitalization                                                          |       |       |  |  |
| Needed Hospitalization                                                   | 4038  | 8.0%  |  |  |
| Not Known to Have Been Hospitalized                                      | 46520 | 92.0% |  |  |
| Deaths                                                                   |       |       |  |  |
| Died                                                                     | 733   | 1.4%  |  |  |