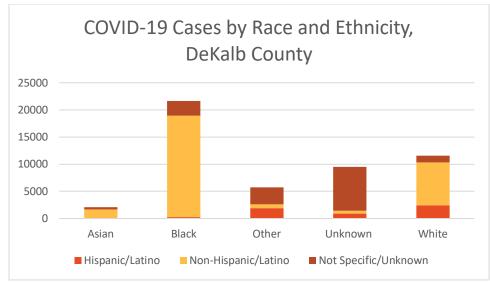

## **Demographic Distributions of COVID-19 Cases**

| Demographics       |                 |         |
|--------------------|-----------------|---------|
| Gender             | N               | %       |
| Fem                | ale 27272       | L 53.9% |
| Μ                  | ale 22682       | L 44.9% |
| Unkno              | <b>wn</b> 606   | 5 1.2%  |
| Age                |                 |         |
| 9 and Une          | <b>der</b> 1893 | 3.7%    |
| 10 to              | <b>19</b> 4202  | L 8.3%  |
| 20 to              | <b>29</b> 10288 | 3 20.3% |
| 30 to              | <b>39</b> 10045 | 5 19.9% |
| 40 to              | <b>49</b> 8057  | 7 15.9% |
| 50 to              | <b>59</b> 7325  | 5 14.5% |
| 60 to              | <b>69</b> 4652  | L 9.2%  |
| 70 and O           | ver 3832        | 2 7.6%  |
| Unkno              | <b>wn</b> 266   | 5 0.5%  |
| Race               |                 |         |
| Asi                | ian 2058        | 3 4.1%  |
| Bla                | ack 21663       | 3 42.8% |
| Otl                | her 5763        | 3 11.4% |
| Unkno              | <b>wn</b> 9509  | 9 18.8% |
| Wh                 | nite 11565      | 5 22.9% |
| Ethnicity          |                 |         |
| Hispanic/Lat       | ino 5539        | 9 11.0% |
| Non-Hispanic/Lat   | ino 29415       | 5 58.2% |
| Not Specific/Unkno | <b>wn</b> 15604 | 30.9%   |

Table 2. Demographics of COVID-19 Cases, DeKalb County, GA

\*"Other" includes Native Hawaiian/Pacific Islander and American Indian/Native American

\*"Other" includes Native Hawaiian/Pacific Islander and American Indian/Native American