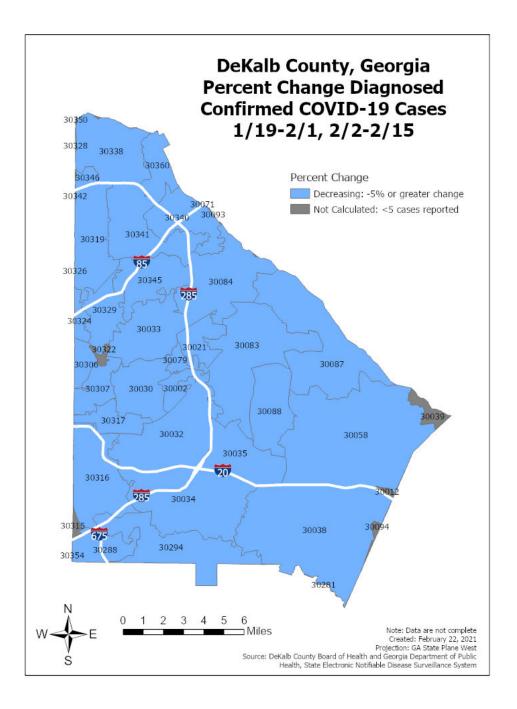

# Percent Change in COVID-19 Cases Between Two Most Recent 14-Day Periods\*

\*Note: Please see table below for more details on COVID-19 cases reported by zip code.

# COVID-19 Case Counts by Zip Code

Table 3. COVID-19 Case Counts and Change in Two Most Recent 14-day Periods

| Zip        | Previous | Current | Percent  | Previous 14 Days | Recent 14 Days | Percent Change    |
|------------|----------|---------|----------|------------------|----------------|-------------------|
|            | 2/16     | 2/21    | of Total | 1/19-2/1         | 2/2-2/15       | in 14-day periods |
| All DeKalb | 49833    | 50558   | 100.0%   | 3534             | 1994           | -43.6%            |
| 30058      | 3865     | 3936    | 7.8%     | 336              | 171            | -49.1%            |
| 30083      | 3573     | 3612    | 7.1%     | 267              | 140            | -47.6%            |
| 30034      | 3268     | 3320    | 6.6%     | 275              | 163            | -40.7%            |
| 30032      | 3117     | 3160    | 6.3%     | 234              | 130            | -44.4%            |
| 30319      | 2916     | 2945    | 5.8%     | 178              | 92             | -48.3%            |
| 30038      | 2772     | 2812    | 5.6%     | 204              | 110            | -46.1%            |
| 30341      | 2523     | 2543    | 5.0%     | 164              | 80             | -51.2%            |
| 30084      | 2219     | 2252    | 4.5%     | 129              | 84             | -34.9%            |
| 30329      | 2202     | 2238    | 4.4%     | 121              | 68             | -43.8%            |
| 30338      | 2082     | 2116    | 4.2%     | 184              | 99             | -46.2%            |
| 30340      | 2048     | 2066    | 4.1%     | 139              | 80             | -42.4%            |
| 30087      | 1872     | 1898    | 3.8%     | 128              | 80             | -37.5%            |
| 30021      | 1622     | 1635    | 3.2%     | 94               | 45             | -52.1%            |
| 30088      | 1600     | 1631    | 3.2%     | 99               | 77             | -22.2%            |
| 30033      | 1535     | 1562    | 3.1%     | 118              | 87             | -26.3%            |
| 30294      | 1430     | 1451    | 2.9%     | 86               | 63             | -26.7%            |
| 30345      | 1423     | 1444    | 2.9%     | 103              | 50             | -51.5%            |
| 30035      | 1369     | 1403    | 2.8%     | 109              | 68             | -37.6%            |
| 30316      | 1341     | 1372    | 2.7%     | 106              | 55             | -48.1%            |
| 30030      | 1190     | 1215    | 2.4%     | 84               | 67             | -20.2%            |
| 30360      | 1034     | 1047    | 2.1%     | 71               | 37             | -47.9%            |
| 30317      | 730      | 740     | 1.5%     | 64               | 25             | -60.9%            |
| 30307      | 444      | 452     | 0.9%     | 34               | 17             | -50.0%            |
| 30346      | 441      | 447     | 0.9%     | 30               | 12             | -60.0%            |
| 30306      | 382      | 391     | 0.8%     | 22               | 9              | -59.1%            |
| 30350      | 326      | 329     | 0.7%     | <5               | 6              | 100.0%            |
| 30324      | 289      | 294     | 0.6%     | 15               | 8              | -46.7%            |
| 30002      | 242      | 249     | 0.5%     | 15               | 8              | -46.7%            |
| 30288      | 246      | 247     | 0.5%     | 18               | 14             | -22.2%            |
| 30079      | 206      | 209     | 0.4%     | 18               | 9              | -50.0%            |
| 30039      | 52       | 53      | 0.1%     | 8                | 0              | -100.0%           |
| 30349      | 46       | 48      | 0.1%     | <5               | <5             | 0.0%              |
| 30328      | 43       | 43      | 0.1%     | 0                | 0              | NA                |
| 30031      | 41       | 41      | 0.1%     | <5               | <5             | -50.0%            |
| 30094      | 39       | 39      | 0.1%     | <5               | 0              | -100.0%           |
| 30322      | 28       | 32      | 0.1%     | <5               | 5              | 66.7%             |
| 30342      | 32       | 32      | 0.1%     | <5               | <5             | 100.0%            |

\*In order to account for reporting lag of new diagnoses, the 14-day periods were calculated from a week prior. Data cleaning may lead to reassignment of cases from one territory to another based on corrected addresses which may appear as "decreases" when compared to previous counts. Zip codes with fewer than 5 cases reported were omitted from the table.