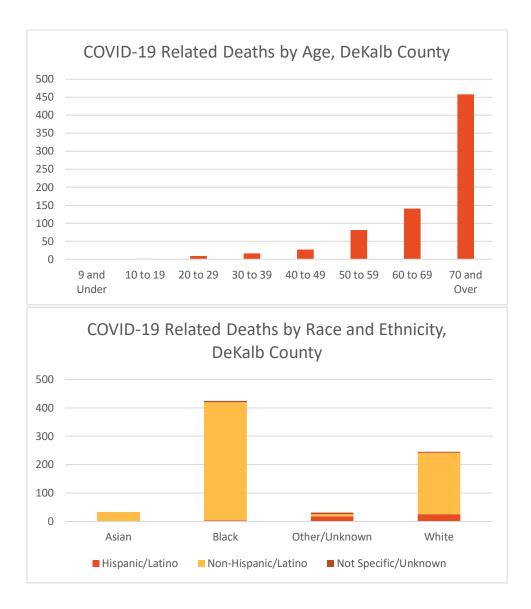

Table 2. Demographics of COVID-19 Cases, DeKalb County, GA

\*"Other" includes Native Hawaiian/Pacific Islander and American Indian/Native American

\*"Other" includes Native Hawaiian/Pacific Islander and American Indian/Native American

\*Counts shown reflect the number of confirmed cases as of 2/21/21 using the date of first positive sample collection. Where date of first positive sample collection were not available, the date of report creation in GA SENDSS was used instead. All data reported are preliminary and subject to change