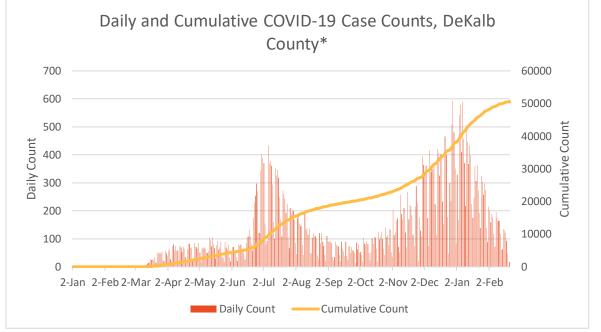

\*Counts shown reflect the number of confirmed cases as of 2/21/21 using the date of diagnosis which is calculated by using the date of first positive sample collection. Where date of first positive sample collection were not available, the date of report creation in GA SENDSS was used instead. \*\*Note: All data reported are preliminary and subject to change. Delays in data reporting may cause changes in data counts, particularly within the last week (shaded area).