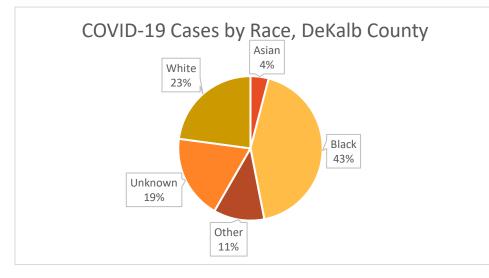

## **Demographic Distributions of COVID-19 Cases**

| Demographics       |                 |         |
|--------------------|-----------------|---------|
| Gender             | N               | %       |
| Fem                | ale 27272       | L 53.9% |
| Μ                  | ale 22682       | L 44.9% |
| Unkno              | <b>wn</b> 606   | 5 1.2%  |
| Age                |                 |         |
| 9 and Une          | <b>der</b> 1893 | 3.7%    |
| 10 to              | <b>19</b> 4202  | L 8.3%  |
| 20 to              | <b>29</b> 10288 | 3 20.3% |
| 30 to              | <b>39</b> 10045 | 5 19.9% |
| 40 to              | <b>49</b> 8057  | 7 15.9% |
| 50 to              | <b>59</b> 7325  | 5 14.5% |
| 60 to              | <b>69</b> 4652  | L 9.2%  |
| 70 and O           | ver 3832        | 2 7.6%  |
| Unkno              | <b>wn</b> 266   | 5 0.5%  |
| Race               |                 |         |
| Asi                | ian 2058        | 3 4.1%  |
| Bla                | ack 21663       | 3 42.8% |
| Otl                | her 5763        | 3 11.4% |
| Unkno              | <b>wn</b> 9509  | 9 18.8% |
| Wh                 | nite 11565      | 5 22.9% |
| Ethnicity          |                 |         |
| Hispanic/Lat       | ino 5539        | 9 11.0% |
| Non-Hispanic/Lat   | ino 29415       | 5 58.2% |
| Not Specific/Unkno | <b>wn</b> 15604 | 30.9%   |

Table 2. Demographics of COVID-19 Cases, DeKalb County, GA

\*"Other" includes Native Hawaiian/Pacific Islander and American Indian/Native American

\*"Other" includes Native Hawaiian/Pacific Islander and American Indian/Native American