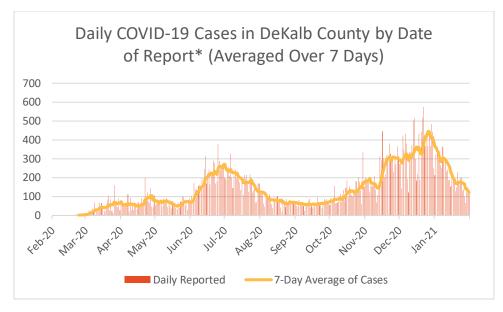

\*Counts shown reflect the number of confirmed cases as of 2/21/21 using date of report creating in GA SendSS. All data reported are preliminary and subject to change.