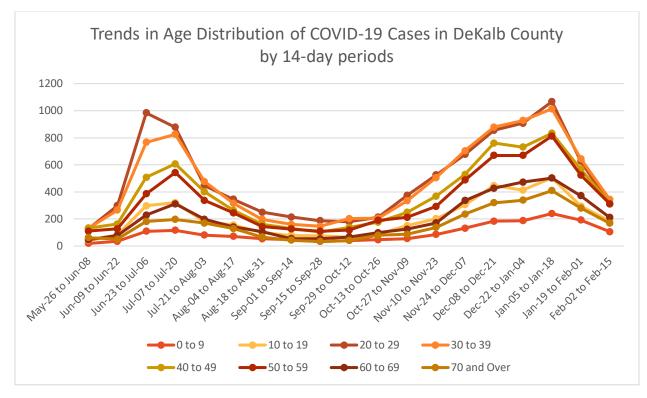

## **Demographic Distributions of COVID-19 Cases**

| Demographics       |                 |         |
|--------------------|-----------------|---------|
| Gender             | N               | %       |
| Fem                | ale 27272       | L 53.9% |
| Μ                  | ale 22682       | L 44.9% |
| Unkno              | <b>wn</b> 606   | 5 1.2%  |
| Age                |                 |         |
| 9 and Une          | <b>der</b> 1893 | 3.7%    |
| 10 to              | <b>19</b> 4202  | L 8.3%  |
| 20 to              | <b>29</b> 10288 | 3 20.3% |
| 30 to              | <b>39</b> 10045 | 5 19.9% |
| 40 to              | <b>49</b> 8057  | 7 15.9% |
| 50 to              | <b>59</b> 7325  | 5 14.5% |
| 60 to              | <b>69</b> 4652  | L 9.2%  |
| 70 and O           | ver 3832        | 2 7.6%  |
| Unkno              | <b>wn</b> 266   | 5 0.5%  |
| Race               |                 |         |
| Asi                | ian 2058        | 3 4.1%  |
| Bla                | ack 21663       | 3 42.8% |
| Otl                | her 5763        | 3 11.4% |
| Unkno              | <b>wn</b> 9509  | 9 18.8% |
| Wh                 | nite 11565      | 5 22.9% |
| Ethnicity          |                 |         |
| Hispanic/Lat       | ino 5539        | 9 11.0% |
| Non-Hispanic/Lat   | ino 29415       | 5 58.2% |
| Not Specific/Unkno | <b>wn</b> 15604 | 30.9%   |

\*Counts shown reflect the number of confirmed cases as of 2/21/21 using the date of first positive sample collection. Where date of first positive sample collection were not available, the date of report creation in GA SENDSS was used instead. All data reported are preliminary and subject to change