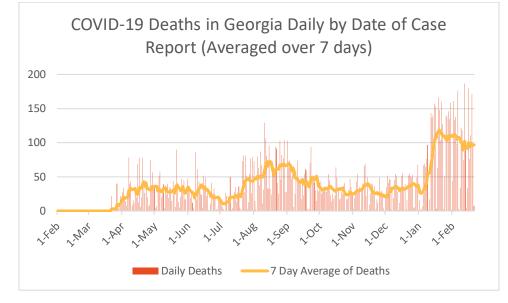

\*Counts shown reflect the number of confirmed cases as of 2/21/21 using the date of diagnosis which is calculated by using the date of first positive sample collection. Where date of first positive sample collection were not available, the date of report creation in GA SENDSS was used instead. \*\*Note: All data reported are preliminary and subject to change. Delays in data reporting may cause changes in data counts, particularly within the last week (shaded area).