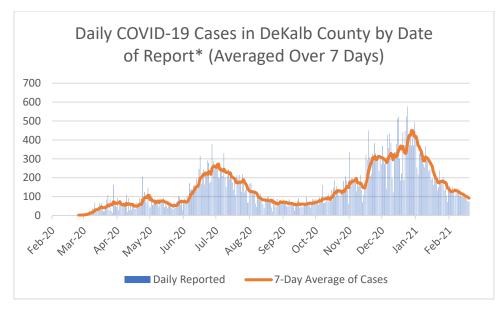

\*Counts shown reflect the number of confirmed cases as of 3/7/21 using date of report creating in GA SendSS. All data reported are preliminary and subject to change.