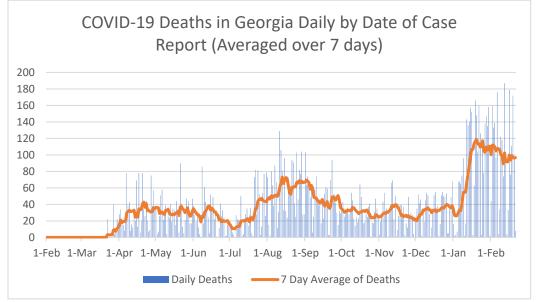

#### COVID-19 Epidemiology Report for DeKalb County March 8, 2021

- As of March 7, DeKalb County has reported 52,522 confirmed cases of 2019 novel coronavirus disease (COVID-19) and 808 confirmed COVID-19 deaths. An increase of 502 cases (+1.0%) and 24 deaths (+3.1%) since the last report on March 3.
- 1,321 COVID-19 cases (167 cases per 100,000 population) were diagnosed in the most recent 14-day period (2/16 – 3/1), a <u>38.1% DECREASE</u> from the previous 14-day period (2/2 – 2/15).
- Among all persons diagnosed with COVID-19 in DeKalb County, 8.0% needed hospitalization and 1.5% died.
- As of March 7, Georgia Department of Public Health reported that DeKalb County accounted for 6.3% of total number of COVID-19 cases in Georgia to date.
- As of March 7, Georgia Department of Public Health has reported a total of 136,772 COVID-19 vaccines (Dose 1: 80,388, Dose 2: 56,384) have been administered so far in DeKalb County.