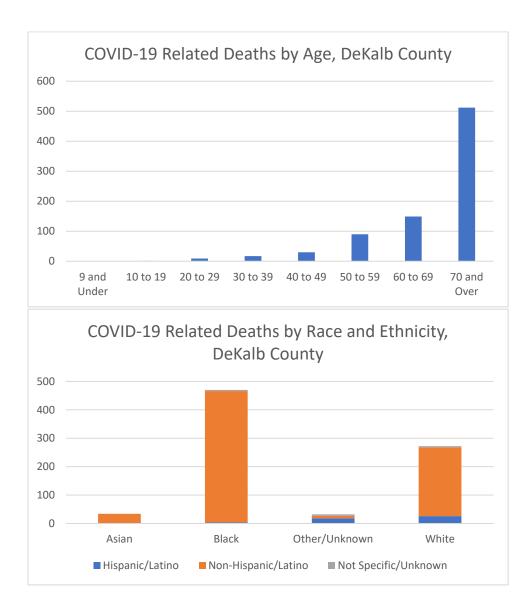

## **Demographic Distributions of COVID-19 Cases**

| Demographics   |          |       |       |
|----------------|----------|-------|-------|
| Gender         |          | Ν     | %     |
|                | Female   | 28307 | 53.9% |
|                | Male     | 23591 | 44.9% |
| Ui             | nknown   | 624   | 1.2%  |
| Age            |          |       |       |
| 9 an           | d Under  | 2004  | 3.8%  |
|                | 10 to 19 | 4453  | 8.5%  |
|                | 20 to 29 | 10660 | 20.3% |
|                | 30 to 39 | 10422 | 19.8% |
|                | 40 to 49 | 8330  | 15.9% |
|                | 50 to 59 | 7563  | 14.4% |
|                | 60 to 69 | 4831  | 9.2%  |
| 70 a           | nd Over  | 3968  | 7.6%  |
| Ui             | nknown   | 291   | 0.6%  |
| Race           |          |       |       |
|                | Asian    | 2161  | 4.1%  |
|                | Black    | 22559 | 43.0% |
|                | Other    | 5995  | 11.4% |
| Ui             | nknown   | 9637  | 18.3% |
|                | White    | 12170 | 23.2% |
| Ethnicity      |          |       |       |
| Hispanio       | c/Latino | 5740  | 10.9% |
| Non-Hispanio   | c/Latino | 30723 | 58.5% |
| Not Specific/U | nknown   | 16059 | 30.6% |

Table 2. Demographics of COVID-19 Cases, DeKalb County, GA

\*"Other" includes Native Hawaiian/Pacific Islander and American Indian/Native American

\*"Other" includes Native Hawaiian/Pacific Islander and American Indian/Native American