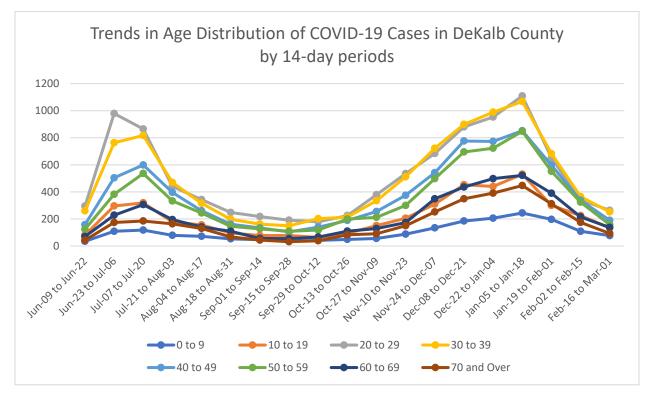

\*Counts shown reflect the number of confirmed cases as of 3/7/21 using the date of first positive sample collection. Where date of first positive sample collection were not available, the date of report creation in GA SENDSS was used instead. All data reported are preliminary and subject to change