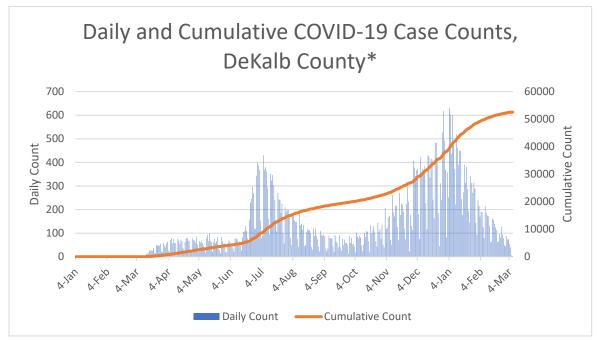

#### COVID-19 Epidemiology Report for DeKalb County March 8, 2021

- As of March 7, DeKalb County has reported 52,522 confirmed cases of 2019 novel coronavirus disease (COVID-19) and 808 confirmed COVID-19 deaths. An increase of 502 cases (+1.0%) and 24 deaths (+3.1%) since the last report on March 3.
- 1,321 COVID-19 cases (167 cases per 100,000 population) were diagnosed in the most recent 14-day period (2/16 – 3/1), a <u>38.1% DECREASE</u> from the previous 14-day period (2/2 – 2/15).
- Among all persons diagnosed with COVID-19 in DeKalb County, 8.0% needed hospitalization and 1.5% died.
- As of March 7, Georgia Department of Public Health reported that DeKalb County accounted for 6.3% of total number of COVID-19 cases in Georgia to date.
- As of March 7, Georgia Department of Public Health has reported a total of 136,772 COVID-19 vaccines (Dose 1: 80,388, Dose 2: 56,384) have been administered so far in DeKalb County.

\*Counts shown reflect the number of confirmed cases as of 3/7/21 using the date of diagnosis which is calculated by using the date of first positive sample collection. Where date of first positive sample collection were not available, the date of report creation in GA SENDSS was used instead. \*\*Note: All data reported are preliminary and subject to change. Delays in data reporting may cause changes in data counts, particularly within the last week (shaded area).