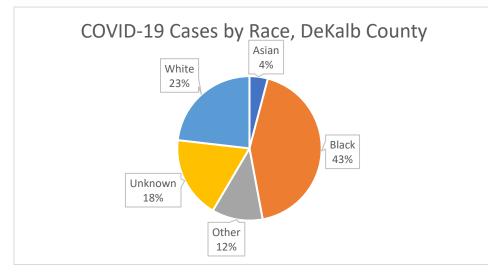

## **Demographic Distributions of COVID-19 Cases**

| Demographics   |          |       |       |
|----------------|----------|-------|-------|
| Gender         |          | Ν     | %     |
|                | Female   | 28307 | 53.9% |
|                | Male     | 23591 | 44.9% |
| Ui             | nknown   | 624   | 1.2%  |
| Age            |          |       |       |
| 9 an           | d Under  | 2004  | 3.8%  |
|                | 10 to 19 | 4453  | 8.5%  |
|                | 20 to 29 | 10660 | 20.3% |
|                | 30 to 39 | 10422 | 19.8% |
|                | 40 to 49 | 8330  | 15.9% |
|                | 50 to 59 | 7563  | 14.4% |
|                | 60 to 69 | 4831  | 9.2%  |
| 70 a           | nd Over  | 3968  | 7.6%  |
| Ui             | nknown   | 291   | 0.6%  |
| Race           |          |       |       |
|                | Asian    | 2161  | 4.1%  |
|                | Black    | 22559 | 43.0% |
|                | Other    | 5995  | 11.4% |
| Ui             | nknown   | 9637  | 18.3% |
|                | White    | 12170 | 23.2% |
| Ethnicity      |          |       |       |
| Hispanio       | c/Latino | 5740  | 10.9% |
| Non-Hispanio   | c/Latino | 30723 | 58.5% |
| Not Specific/U | nknown   | 16059 | 30.6% |

Table 2. Demographics of COVID-19 Cases, DeKalb County, GA

\*"Other" includes Native Hawaiian/Pacific Islander and American Indian/Native American

\*"Other" includes Native Hawaiian/Pacific Islander and American Indian/Native American