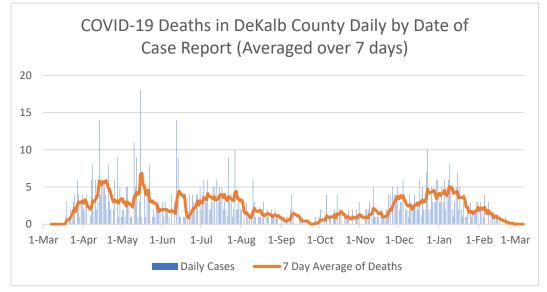

\*Counts shown reflect the number of confirmed cases as of 3/7/21 using the date of diagnosis which is calculated by using the date of first positive sample collection. Where date of first positive sample collection were not available, the date of report creation in GA SENDSS was used instead. \*\*Note: All data reported are preliminary and subject to change. Delays in data reporting may cause changes in data counts, particularly within the last week (shaded area).