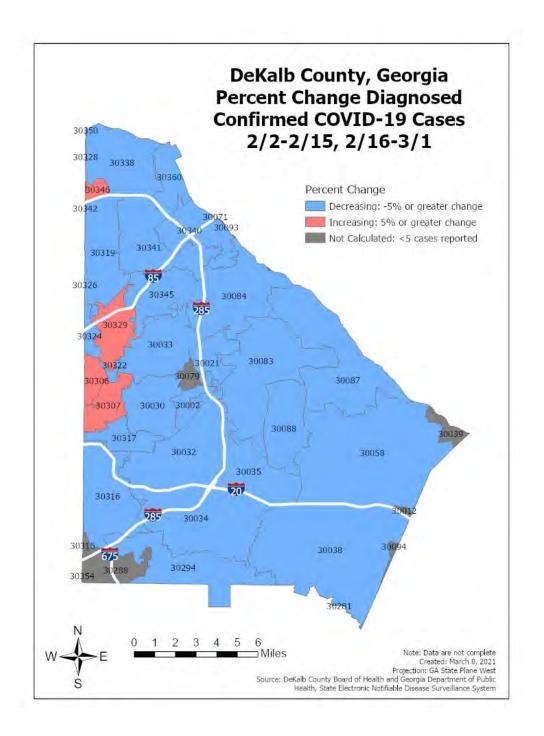

# Percent Change in COVID-19 Cases Between Two Most Recent 14-Day Periods\*

\*Note: Please see table below for more details on COVID-19 cases reported by zip code.

## COVID-19 Case Counts by Zip Code

 Table 3. COVID-19 Case Counts and Change in Two Most Recent 14-day Periods

| Zip        | Previous<br>3/2 | Current<br>3/7 | Percent<br>of Total | Previous 14 Days 2/2-2/15 | Recent 14 Days<br>2/16-3/1 | Percent Change<br>in 14 day periods |
|------------|-----------------|----------------|---------------------|---------------------------|----------------------------|-------------------------------------|
| All DeKalb | 52020           | 52522          | 100.0%              | 2135                      | 1321                       | -38.1%                              |
| 30058      | 4070            | 4101           | 7.8%                | 187                       | 111                        | -40.6%                              |
| 30083      | 3692            | 3728           | 7.1%                | 141                       | 69                         | -51.1%                              |
| 30034      | 3406            | 3440           | 6.5%                | 168                       | 82                         | -51.2%                              |
| 30032      | 3239            | 3271           | 6.2%                | 133                       | 86                         | -35.3%                              |
| 30319      | 3060            | 3102           | 5.9%                | 105                       | 95                         | -9.5%                               |
| 30038      | 2891            | 2915           | 5.6%                | 119                       | 68                         | -42.9%                              |
| 30341      | 2599            | 2626           | 5.0%                | 83                        | 47                         | -43.4%                              |
| 30329      | 2329            | 2361           | 4.5%                | 79                        | 88                         | 11.4%                               |
| 30084      | 2307            | 2324           | 4.4%                | 86                        | 43                         | -50.0%                              |
| 30338      | 2174            | 2194           | 4.2%                | 108                       | 59                         | -45.4%                              |
| 30340      | 2119            | 2133           | 4.1%                | 80                        | 40                         | -50.0%                              |
| 30087      | 1940            | 1963           | 3.7%                | 86                        | 34                         | -60.5%                              |
| 30088      | 1669            | 1682           | 3.2%                | 79                        | 37                         | -53.2%                              |
| 30021      | 1660            | 1670           | 3.2%                | 44                        | 25                         | -43.2%                              |
| 30033      | 1620            | 1646           | 3.1%                | 90                        | 63                         | -30.0%                              |
| 30294      | 1496            | 1509           | 2.9%                | 70                        | 41                         | -41.4%                              |
| 30345      | 1479            | 1495           | 2.8%                | 51                        | 33                         | -35.3%                              |
| 30035      | 1436            | 1449           | 2.8%                | 70                        | 40                         | -42.9%                              |
| 30316      | 1420            | 1434           | 2.7%                | 60                        | 47                         | -21.7%                              |
| 30030      | 1272            | 1286           | 2.4%                | 75                        | 54                         | -28.0%                              |
| 30360      | 1068            | 1074           | 2.0%                | 38                        | 25                         | -34.2%                              |
| 30317      | 753             | 769            | 1.5%                | 27                        | 14                         | -48.1%                              |
| 30307      | 469             | 477            | 0.9%                | 17                        | 19                         | 11.8%                               |
| 30346      | 456             | 459            | 0.9%                | 13                        | 14                         | 7.7%                                |
| 30306      | 419             | 419            | 0.8%                | 15                        | 23                         | 53.3%                               |
| 30350      | 341             | 341            | 0.6%                | 8                         | 5                          | -37.5%                              |
| 30324      | 301             | 301            | 0.6%                | 9                         | 6                          | -33.3%                              |
| 30002      | 254             | 256            | 0.5%                | 9                         | 6                          | -33.3%                              |
| 30288      | 252             | 253            | 0.5%                | 15                        | <5                         | -93.3%                              |
| 30079      | 211             | 212            | 0.4%                | 9                         | <5                         | -77.8%                              |
| 30039      | 54              | 54             | 0.1%                | 0                         | 0                          | NA                                  |
| 30349      | 52              | 53             | 0.1%                | <5                        | <5                         | 100.0%                              |
| 30322      | 48              | 51             | 0.1%                | 12                        | 11                         | -8.3%                               |
| 30328      | 47              | 48             | 0.1%                | 5                         | <5                         | -60.0%                              |
| 30031      | 42              | 43             | 0.1%                | <5                        | 0                          | -100.0%                             |
| 30094      | 40              | 40             | 0.1%                | 0                         | 0                          | NA                                  |
| 30342      | 32              | 32             | 0.1%                | <5                        | 0                          | -100.0%                             |

\*In order to account for reporting lag of new diagnoses, the 14-day periods were calculated from a week prior. Data cleaning may lead to reassignment of cases from one territory to another based on corrected addresses which may appear as "decreases" when compared to previous counts. Zip codes with fewer than 5 cases reported were omitted from the table.