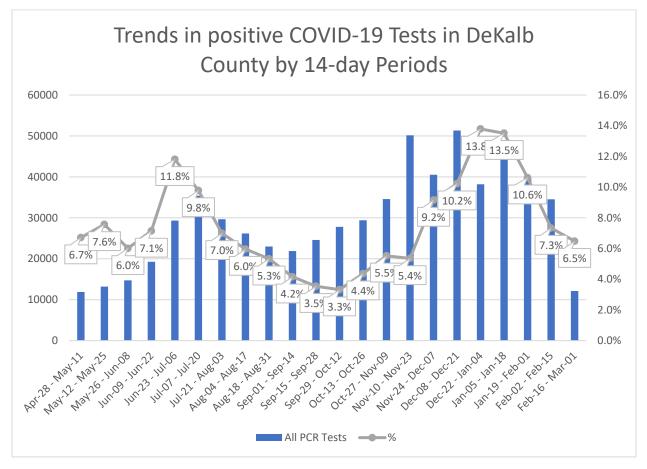

### **COVID-19 Testing and Positivity in DeKalb County**

\*Data as of 3/7/2021. Only data on Polymerase Chain Reaction (PCR) tests were included. All data reported are preliminary and subject to change