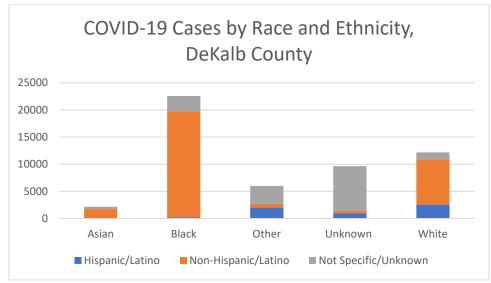

## **Demographic Distributions of COVID-19 Cases**

| Demographics   |          |       |       |
|----------------|----------|-------|-------|
| Gender         |          | Ν     | %     |
|                | Female   | 28307 | 53.9% |
|                | Male     | 23591 | 44.9% |
| Ui             | nknown   | 624   | 1.2%  |
| Age            |          |       |       |
| 9 an           | d Under  | 2004  | 3.8%  |
|                | 10 to 19 | 4453  | 8.5%  |
|                | 20 to 29 | 10660 | 20.3% |
|                | 30 to 39 | 10422 | 19.8% |
|                | 40 to 49 | 8330  | 15.9% |
|                | 50 to 59 | 7563  | 14.4% |
|                | 60 to 69 | 4831  | 9.2%  |
| 70 a           | nd Over  | 3968  | 7.6%  |
| Ui             | nknown   | 291   | 0.6%  |
| Race           |          |       |       |
|                | Asian    | 2161  | 4.1%  |
|                | Black    | 22559 | 43.0% |
|                | Other    | 5995  | 11.4% |
| Ui             | nknown   | 9637  | 18.3% |
|                | White    | 12170 | 23.2% |
| Ethnicity      |          |       |       |
| Hispanio       | c/Latino | 5740  | 10.9% |
| Non-Hispanio   | c/Latino | 30723 | 58.5% |
| Not Specific/U | nknown   | 16059 | 30.6% |

Table 2. Demographics of COVID-19 Cases, DeKalb County, GA

\*"Other" includes Native Hawaiian/Pacific Islander and American Indian/Native American

\*"Other" includes Native Hawaiian/Pacific Islander and American Indian/Native American