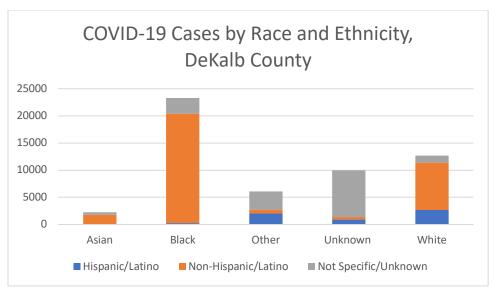

### **Demographic Distributions of COVID-19 Cases**

Table 2. Demographics of COVID-19 Cases, DeKalb County, GA

| Demographics        |                 |       |
|---------------------|-----------------|-------|
| Gender              | N               | %     |
| Fema                | ale 29208       | 53.8% |
| Ma                  | ale 24403       | 45.0% |
| Unknow              | <b>vn</b> 651   | 1.2%  |
| Age                 |                 |       |
| 9 and Und           | ler 2117        | 3.9%  |
| 10 to               | <b>19</b> 4674  | 8.6%  |
| 20 to               | <b>29</b> 11003 | 20.3% |
| 30 to               | <b>39</b> 10757 | 19.8% |
| 40 to               | <b>49</b> 8593  | 15.8% |
| 50 to               | <b>59</b> 7805  | 14.4% |
| 60 to               | <b>69</b> 4953  | 9.1%  |
| 70 and Ov           | rer 4054        | 7.5%  |
| Unknov              | <b>vn</b> 306   | 0.6%  |
| Race                |                 |       |
| Asi                 | an 2241         | 4.1%  |
| Bla                 | ck 23274        | 42.9% |
| Oth                 | er 6094         | 11.2% |
| Unknov              | <b>vn</b> 9959  | 18.4% |
| Wh                  | ite 12694       | 23.4% |
| Ethnicity           |                 |       |
| Hispanic/Lati       | <b>no</b> 5926  | 10.9% |
| Non-Hispanic/Lati   | no 31796        | 58.6% |
| Not Specific/Unknow | <b>vn</b> 16540 | 30.5% |

<sup>\*&</sup>quot;Other" includes Native Hawaiian/Pacific Islander and American Indian/Native American

\*"Other" includes Native Hawaiian/Pacific Islander and American Indian/Native American

<sup>\*</sup>Counts shown reflect the number of confirmed cases as of 3/24/21 using the date of first positive sample collection. Where date of first positive sample collection were not available, the date of report creation in GA SENDSS was used instead. All data reported are preliminary and subject to change