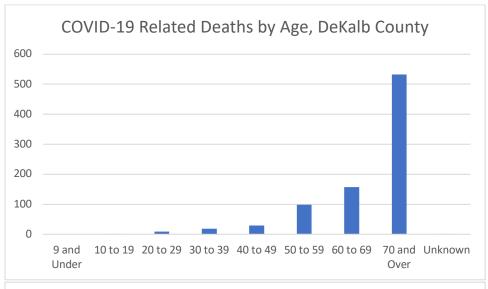

#### **COVID-19 Related Deaths in DeKalb County and Georgia**

Note: Date of case reported used. All data reported are preliminary and subject to change.

| Table 2. COVID-19 Related Hospitalizations/Deaths in DeKalb County, GA | Count | %     |
|------------------------------------------------------------------------|-------|-------|
| Hospitalization                                                        |       |       |
| Needed Hospitalization                                                 | 4276  | 7.9%  |
| Not Known to Have Been Hospitalized                                    | 49986 | 92.1% |
| Deaths                                                                 |       |       |
| Died                                                                   | 846   | 1.6%  |