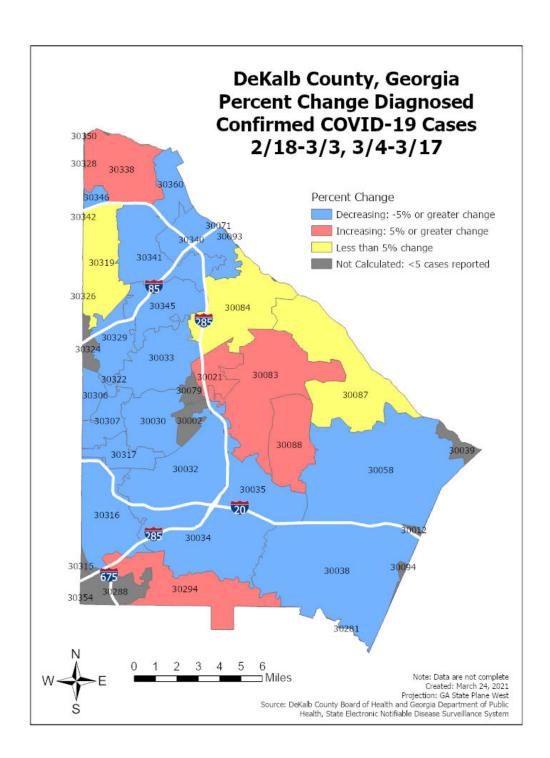

# Percent Change in COVID-19 Cases Between Two Most Recent 14-Day Periods\*

<sup>\*</sup>Note: Please see table below for more details on COVID-19 cases reported by zip code.

## **COVID-19 Case Counts by Zip Code**

Table 3. COVID-19 Case Counts and Change in Two Most Recent 14-day Periods

| Zip        | Previous 3/21 | Current<br>3/23 | Percent of Total | Previous 14 Days 2/18-3/3 | Recent 14 Days<br>3/4-3/17 | Percent Change in 14-day periods |
|------------|---------------|-----------------|------------------|---------------------------|----------------------------|----------------------------------|
| All DeKalb | 54048         | 54262           | 100.0%           | 1262                      | 1006                       | -20.3%                           |
| 30058      | 4211          | 4227            | 7.8%             | 106                       | 70                         | -34.0%                           |
| 30083      | 3855          | 3879            | 7.1%             | 68                        | 73                         | 7.4%                             |
| 30034      | 3524          | 3538            | 6.5%             | 80                        | 59                         | -26.3%                           |
| 30032      | 3357          | 3363            | 6.2%             | 82                        | 58                         | -29.3%                           |
| 30319      | 3204          | 3221            | 5.9%             | 91                        | 94                         | 3.3%                             |
| 30038      | 2984          | 2992            | 5.5%             | 72                        | 49                         | -31.9%                           |
| 30341      | 2673          | 2687            | 5.0%             | 52                        | 35                         | -32.7%                           |
| 30329      | 2428          | 2444            | 4.5%             | 78                        | 35                         | -55.1%                           |
| 30084      | 2387          | 2396            | 4.4%             | 42                        | 43                         | 2.4%                             |
| 30338      | 2265          | 2279            | 4.2%             | 51                        | 56                         | 9.8%                             |
| 30340      | 2164          | 2170            | 4.0%             | 38                        | 27                         | -28.9%                           |
| 30087      | 2009          | 2020            | 3.7%             | 31                        | 31                         | 0.0%                             |
| 30088      | 1749          | 1757            | 3.2%             | 32                        | 44                         | 37.5%                            |
| 30033      | 1742          | 1750            | 3.2%             | 63                        | 48                         | -23.8%                           |
| 30021      | 1710          | 1715            | 3.2%             | 17                        | 24                         | 41.2%                            |
| 30294      | 1553          | 1563            | 2.9%             | 30                        | 37                         | 23.3%                            |
| 30345      | 1530          | 1535            | 2.8%             | 28                        | 24                         | -14.3%                           |
| 30035      | 1477          | 1482            | 2.7%             | 36                        | 22                         | -38.9%                           |
| 30316      | 1468          | 1469            | 2.7%             | 45                        | 20                         | -55.6%                           |
| 30030      | 1349          | 1356            | 2.5%             | 52                        | 24                         | -53.8%                           |
| 30360      | 1087          | 1089            | 2.0%             | 21                        | 15                         | -28.6%                           |
| 30317      | 793           | 793             | 1.5%             | 21                        | 15                         | -28.6%                           |
| 30307      | 507           | 510             | 0.9%             | 20                        | 19                         | -5.0%                            |
| 30346      | 472           | 475             | 0.9%             | 14                        | 10                         | -28.6%                           |
| 30306      | 438           | 438             | 0.8%             | 22                        | 9                          | -59.1%                           |
| 30350      | 348           | 347             | 0.6%             | <5                        | <5                         | 0.0%                             |
| 30324      | 315           | 317             | 0.6%             | <5                        | 9                          | 125.0%                           |
| 30002      | 267           | 268             | 0.5%             | <5                        | 5                          | 66.7%                            |
| 30288      | 253           | 256             | 0.5%             | <5                        | <5                         | 100.0%                           |
| 30079      | 227           | 227             | 0.4%             | <5                        | 8                          | 700.0%                           |
| 30322      | 83            | 84              | 0.2%             | 24                        | 14                         | -41.7%                           |
| 30039      | 54            | 54              | 0.1%             | 0                         | 0                          | NA                               |
| 30349      | 53            | 53              | 0.1%             | <5                        | <5                         | -75.0%                           |
| 30328      | 50            | 50              | 0.1%             | <5                        | <5                         | -66.7%                           |
| 30031      | 43            | 43              | 0.1%             | 0                         | 0                          | NA                               |
| 30094      | 40            | 40              | 0.1%             | <5                        | 0                          | -100.0%                          |
| 30342      | 32            | 32              | 0.1%             | 0                         | 0                          | NA                               |