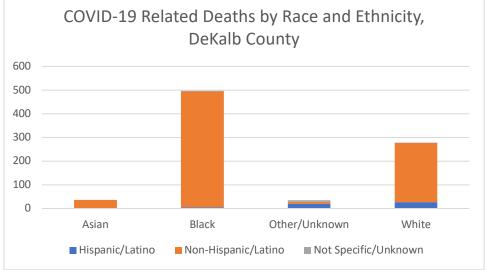

#### **COVID-19 Related Deaths in DeKalb County and Georgia**

Note: Date of case reported used. All data reported are preliminary and subject to change.

| Table 2. COVID-19 Related Hospitalizations/Deaths in DeKalb County, GA | Count | %     |
|------------------------------------------------------------------------|-------|-------|
| Hospitalization                                                        |       |       |
| Needed Hospitalization                                                 | 4276  | 7.9%  |
| Not Known to Have Been Hospitalized                                    | 49986 | 92.1% |
| Deaths                                                                 |       |       |
| Died                                                                   | 846   | 1.6%  |