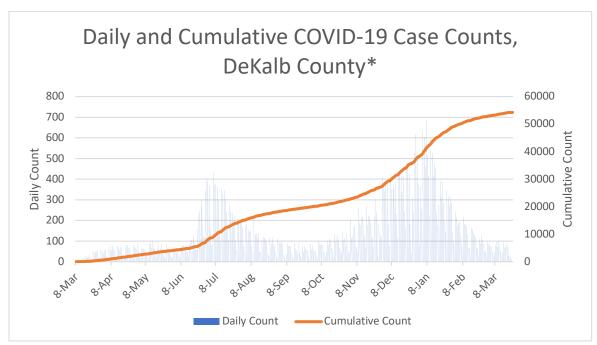

\*Counts shown reflect the number of confirmed cases as of 3/24/21 using the date of diagnosis which is calculated by using the date of first positive sample collection. Where date of first positive sample collection were not available, the date of report creation in GA SENDSS was used instead. \*\*Note: All data reported are preliminary and subject to change. Delays in data reporting may cause changes in data counts, particularly within the last week (shaded area).