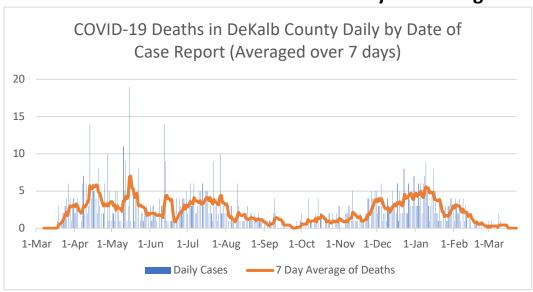

#### **COVID-19 Related Deaths in DeKalb County and Georgia**

Note: Date of case reported used. All data reported are preliminary and subject to change.

| Table 2. COVID-19 Related Hospitalizations/Deaths in DeKalb County, GA | Count | %     |
|------------------------------------------------------------------------|-------|-------|
| Hospitalization                                                        |       |       |
| Needed Hospitalization                                                 | 4276  | 7.9%  |
| Not Known to Have Been Hospitalized                                    | 49986 | 92.1% |
| Deaths                                                                 |       |       |
| Died                                                                   | 846   | 1.6%  |