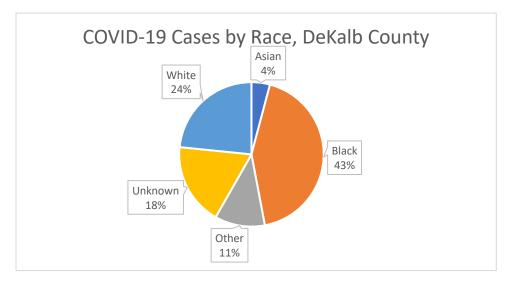

### **Demographic Distributions of COVID-19 Cases**

Table 2. Demographics of COVID-19 Cases, DeKalb County, GA

| Demographics        |                 |       |
|---------------------|-----------------|-------|
| Gender              | N               | %     |
| Fema                | ale 29208       | 53.8% |
| Ma                  | ale 24403       | 45.0% |
| Unknow              | <b>vn</b> 651   | 1.2%  |
| Age                 |                 |       |
| 9 and Und           | ler 2117        | 3.9%  |
| 10 to               | <b>19</b> 4674  | 8.6%  |
| 20 to               | <b>29</b> 11003 | 20.3% |
| 30 to               | <b>39</b> 10757 | 19.8% |
| 40 to               | <b>49</b> 8593  | 15.8% |
| 50 to               | <b>59</b> 7805  | 14.4% |
| 60 to               | <b>69</b> 4953  | 9.1%  |
| 70 and Ov           | rer 4054        | 7.5%  |
| Unknov              | <b>vn</b> 306   | 0.6%  |
| Race                |                 |       |
| Asi                 | an 2241         | 4.1%  |
| Bla                 | ck 23274        | 42.9% |
| Oth                 | er 6094         | 11.2% |
| Unknov              | <b>vn</b> 9959  | 18.4% |
| Wh                  | ite 12694       | 23.4% |
| Ethnicity           |                 |       |
| Hispanic/Lati       | <b>no</b> 5926  | 10.9% |
| Non-Hispanic/Lati   | no 31796        | 58.6% |
| Not Specific/Unknow | <b>vn</b> 16540 | 30.5% |

<sup>\*&</sup>quot;Other" includes Native Hawaiian/Pacific Islander and American Indian/Native American

\*"Other" includes Native Hawaiian/Pacific Islander and American Indian/Native American

<sup>\*</sup>Counts shown reflect the number of confirmed cases as of 3/24/21 using the date of first positive sample collection. Where date of first positive sample collection were not available, the date of report creation in GA SENDSS was used instead. All data reported are preliminary and subject to change