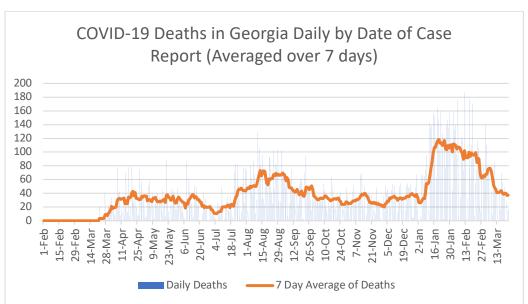

#### **COVID-19 Related Deaths in DeKalb County and Georgia**

Note: Date of case reported used. All data reported are preliminary and subject to change.

| Table 2. COVID-19 Related Hospitalizations/Deaths in DeKalb County, GA | Count | %     |
|------------------------------------------------------------------------|-------|-------|
| Hospitalization                                                        |       |       |
| Needed Hospitalization                                                 | 4276  | 7.9%  |
| Not Known to Have Been Hospitalized                                    | 49986 | 92.1% |
| Deaths                                                                 |       |       |
| Died                                                                   | 846   | 1.6%  |