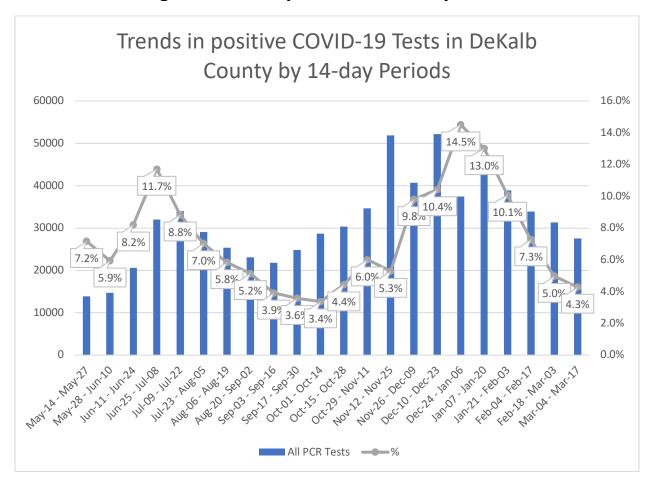

#### **COVID-19 Testing and Positivity in DeKalb County**

<sup>\*</sup>Data as of 3/24/2021. Only data on Polymerase Chain Reaction (PCR) tests were included. All data reported are preliminary and subject to change