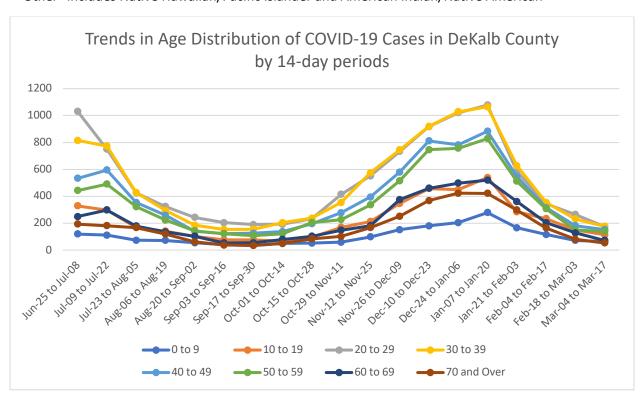

### **Demographic Distributions of COVID-19 Cases**

Table 2. Demographics of COVID-19 Cases, DeKalb County, GA

| Demographics        |                 |       |
|---------------------|-----------------|-------|
| Gender              | N               | %     |
| Fema                | ale 29208       | 53.8% |
| Ma                  | ale 24403       | 45.0% |
| Unknow              | <b>vn</b> 651   | 1.2%  |
| Age                 |                 |       |
| 9 and Und           | ler 2117        | 3.9%  |
| 10 to               | <b>19</b> 4674  | 8.6%  |
| 20 to               | <b>29</b> 11003 | 20.3% |
| 30 to               | <b>39</b> 10757 | 19.8% |
| 40 to               | <b>49</b> 8593  | 15.8% |
| 50 to               | <b>59</b> 7805  | 14.4% |
| 60 to               | <b>69</b> 4953  | 9.1%  |
| 70 and Ov           | rer 4054        | 7.5%  |
| Unknov              | <b>vn</b> 306   | 0.6%  |
| Race                |                 |       |
| Asi                 | an 2241         | 4.1%  |
| Bla                 | ck 23274        | 42.9% |
| Oth                 | er 6094         | 11.2% |
| Unknov              | <b>vn</b> 9959  | 18.4% |
| Wh                  | ite 12694       | 23.4% |
| Ethnicity           |                 |       |
| Hispanic/Lati       | <b>no</b> 5926  | 10.9% |
| Non-Hispanic/Lati   | no 31796        | 58.6% |
| Not Specific/Unknow | <b>vn</b> 16540 | 30.5% |