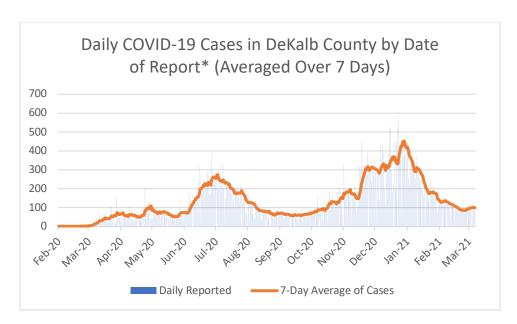

<sup>\*</sup>Counts shown reflect the number of confirmed cases as of 3/24/21 using date of report creating in GA SendSS. All data reported are preliminary and subject to change.