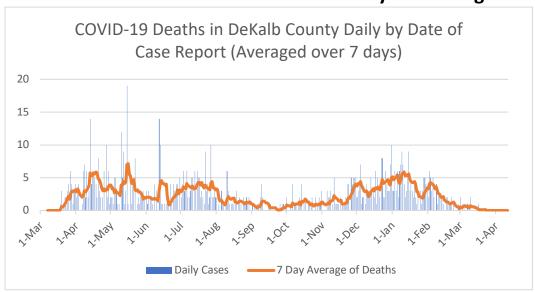

#### **COVID-19 Related Deaths in DeKalb County and Georgia**

Note: Date of case reported used. All data reported are preliminary and subject to change.

| Table 2. COVID-19 Related Hospitalizations/Deaths in DeKalb County, GA | Count | %     |
|------------------------------------------------------------------------|-------|-------|
| Hospitalization                                                        |       |       |
| Needed Hospitalization                                                 | 4412  | 7.9%  |
| Not Known to Have Been Hospitalized                                    | 51726 | 92.1% |
| Deaths                                                                 |       |       |
| Died                                                                   | 894   | 1.6%  |