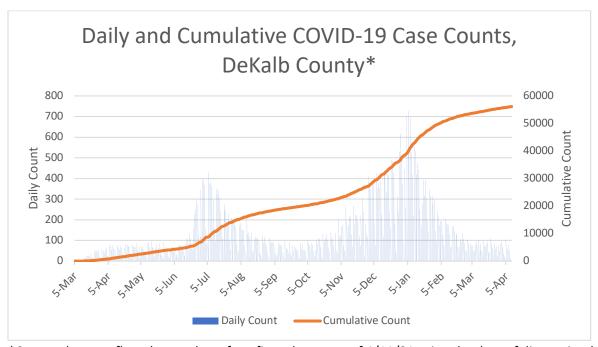

\*Counts shown reflect the number of confirmed cases as of 4/11/21 using the date of diagnosis which is calculated by using the date of first positive sample collection. Where date of first positive sample collection were not available, the date of report creation in GA SENDSS was used instead. \*\*Note: All data reported are preliminary and subject to change. Delays in data reporting may cause changes in data counts, particularly within the last week (shaded area).