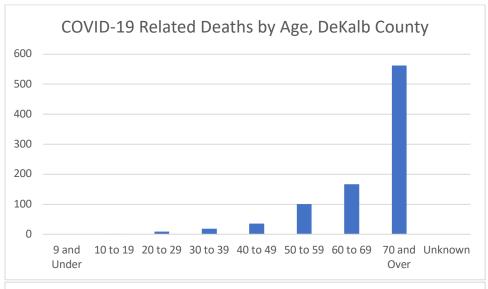

#### **COVID-19 Related Deaths in DeKalb County and Georgia**

Note: Date of case reported used. All data reported are preliminary and subject to change.

| Table 2. COVID-19 Related Hospitalizations/Deaths in DeKalb County, GA | Count | %     |
|------------------------------------------------------------------------|-------|-------|
| Hospitalization                                                        |       |       |
| Needed Hospitalization                                                 | 4412  | 7.9%  |
| Not Known to Have Been Hospitalized                                    | 51726 | 92.1% |
| Deaths                                                                 |       |       |
| Died                                                                   | 894   | 1.6%  |