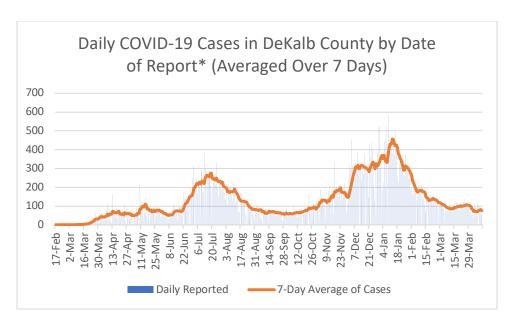

<sup>\*</sup>Counts shown reflect the number of confirmed cases as of 4/11/21 using date of report creating in GA SendSS. All data reported are preliminary and subject to change.