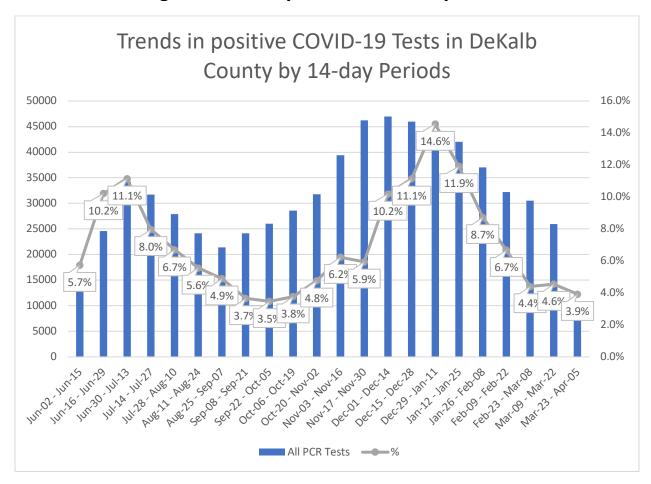

#### **COVID-19 Testing and Positivity in DeKalb County**

<sup>\*</sup>Data as of 4/11/2021. Only data on Polymerase Chain Reaction (PCR) tests were included. All data reported are preliminary and subject to change