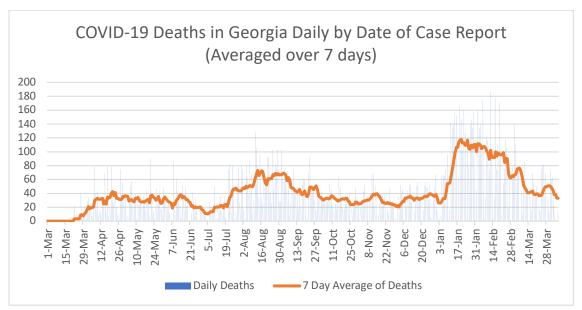

#### **COVID-19 Related Deaths in DeKalb County and Georgia**

Note: Date of case reported used. All data reported are preliminary and subject to change.

| Table 2. COVID-19 Related Hospitalizations/Deaths in DeKalb County, GA | Count | %     |
|------------------------------------------------------------------------|-------|-------|
| Hospitalization                                                        |       |       |
| Needed Hospitalization                                                 | 4412  | 7.9%  |
| Not Known to Have Been Hospitalized                                    | 51726 | 92.1% |
| Deaths                                                                 |       |       |
| Died                                                                   | 894   | 1.6%  |