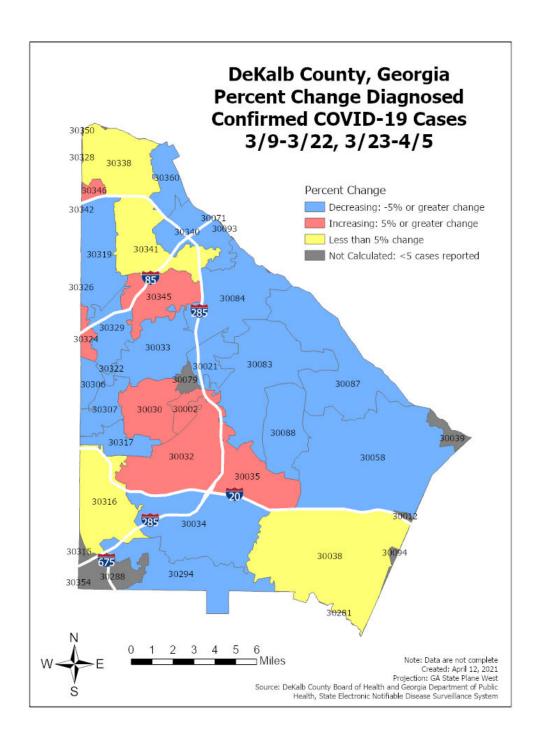

# Percent Change in COVID-19 Cases Between Two Most Recent 14-Day Periods\*

<sup>\*</sup>Note: Please see table below for more details on COVID-19 cases reported by zip code.

## **COVID-19 Case Counts by Zip Code**

Table 3. COVID-19 Case Counts and Change in Two Most Recent 14-day Periods

| Zip        | Previous<br>4/6 | Current<br>4/11 | Percent<br>of Total | Previous 14 Days 3/9-3/22 | Recent 14 Days<br>3/23-4/5 | Percent Change in 14-day periods |
|------------|-----------------|-----------------|---------------------|---------------------------|----------------------------|----------------------------------|
| All DeKalb | 55694           | 56138           | 100.0%              | 1076                      | 907                        | -15.7%                           |
| 30058      | 4317            | 4351            | 7.8%                | 74                        | 69                         | -6.8%                            |
| 30083      | 3992            | 4033            | 7.2%                | 69                        | 58                         | -15.9%                           |
| 30034      | 3620            | 3653            | 6.5%                | 70                        | 58                         | -17.1%                           |
| 30032      | 3455            | 3499            | 6.2%                | 62                        | 79                         | 27.4%                            |
| 30319      | 3299            | 3313            | 5.9%                | 89                        | 56                         | -37.1%                           |
| 30038      | 3071            | 3102            | 5.5%                | 51                        | 52                         | 2.0%                             |
| 30341      | 2737            | 2753            | 4.9%                | 35                        | 35                         | 0.0%                             |
| 30329      | 2517            | 2526            | 4.5%                | 45                        | 38                         | -15.6%                           |
| 30084      | 2445            | 2454            | 4.4%                | 35                        | 21                         | -40.0%                           |
| 30338      | 2349            | 2366            | 4.2%                | 63                        | 60                         | -4.8%                            |
| 30340      | 2201            | 2219            | 4.0%                | 26                        | 24                         | -7.7%                            |
| 30087      | 2069            | 2079            | 3.7%                | 43                        | 20                         | -53.5%                           |
| 30033      | 1831            | 1852            | 3.3%                | 42                        | 31                         | -26.2%                           |
| 30088      | 1813            | 1828            | 3.3%                | 56                        | 29                         | -48.2%                           |
| 30021      | 1752            | 1761            | 3.1%                | 25                        | 12                         | -52.0%                           |
| 30294      | 1598            | 1605            | 2.9%                | 37                        | 28                         | -24.3%                           |
| 30345      | 1567            | 1581            | 2.8%                | 18                        | 27                         | 50.0%                            |
| 30035      | 1526            | 1535            | 2.7%                | 21                        | 37                         | 76.2%                            |
| 30316      | 1511            | 1519            | 2.7%                | 23                        | 24                         | 4.3%                             |
| 30030      | 1411            | 1440            | 2.6%                | 22                        | 34                         | 54.5%                            |
| 30360      | 1100            | 1108            | 2.0%                | 15                        | 6                          | -60.0%                           |
| 30317      | 822             | 828             | 1.5%                | 19                        | 14                         | -26.3%                           |
| 30307      | 529             | 534             | 1.0%                | 24                        | 10                         | -58.3%                           |
| 30346      | 493             | 498             | 0.9%                | 15                        | 18                         | 20.0%                            |
| 30306      | 452             | 453             | 0.8%                | 8                         | 7                          | -12.5%                           |
| 30350      | 358             | 365             | 0.7%                | 5                         | 0                          | -100.0%                          |
| 30324      | 330             | 333             | 0.6%                | 8                         | 9                          | 12.5%                            |
| 30002      | 280             | 287             | 0.5%                | 7                         | 9                          | 28.6%                            |
| 30288      | 261             | 261             | 0.5%                | 8                         | <5                         | -87.5%                           |
| 30079      | 232             | 234             | 0.4%                | 7                         | 0                          | -100.0%                          |
| 30322      | 137             | 138             | 0.2%                | 28                        | 13                         | -53.6%                           |
| 30039      | 54              | 55              | 0.1%                | 0                         | 0                          | NA                               |
| 30349      | 54              | 53              | 0.1%                | <5                        | <5                         | 0.0%                             |
| 30328      | 52              | 52              | 0.1%                | 0                         | 0                          | NA                               |
| 30031      | 46              | 47              | 0.1%                | 0                         | 0                          | NA                               |
| 30094      | 42              | 42              | 0.1%                | <5                        | <5                         | 0.0%                             |
| 30342      | 32              | 33              | 0.1%                | 0                         | 0                          | NA                               |

<sup>\*</sup>In order to account for reporting lag of new diagnoses, the 14-day periods were calculated from a week prior. Data cleaning may lead to reassignment of cases from one territory to another based on corrected addresses which may appear as "decreases" when compared to previous counts. Zip codes with fewer than 5 cases reported were omitted from the table.