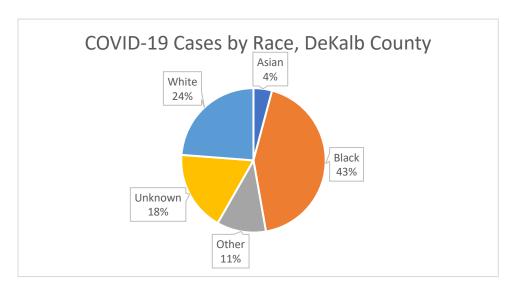

### **Demographic Distributions of COVID-19 Cases**

Table 2. Demographics of COVID-19 Cases, DeKalb County, GA

| Demographics        |                 |       |
|---------------------|-----------------|-------|
| Gender              | N               | %     |
| Fema                | le 30266        | 53.9% |
| Ma                  | le 25297        | 45.1% |
| Unknov              | <b>/n</b> 575   | 1.0%  |
| Age                 |                 |       |
| 9 and Und           | er 2255         | 4.0%  |
| 10 to 2             | L <b>9</b> 4922 | 8.8%  |
| 20 to 2             | <b>29</b> 11405 | 20.3% |
| 30 to 3             | 11139           | 19.8% |
| 40 to 4             | 8863            | 15.8% |
| 50 to !             | 8021            | 14.3% |
| 60 to (             | 5100            | 9.1%  |
| 70 and Ov           | er 4146         | 7.4%  |
| Unknow              | n 287           | 0.5%  |
| Race                |                 |       |
| Asia                | n 2332          | 4.2%  |
| Bla                 | ck 24177        | 43.1% |
| Oth                 | er 6197         | 11.0% |
| Unknow              | n 10080         | 18.0% |
| Whi                 | te 13352        | 23.8% |
| Ethnicity           |                 |       |
| Hispanic/Latir      | <b>10</b> 6160  | 11.0% |
| Non-Hispanic/Latir  | no 33213        | 59.2% |
| Not Specific/Unknow | <b>/n</b> 16765 | 29.9% |

<sup>\*&</sup>quot;Other" includes Native Hawaiian/Pacific Islander and American Indian/Native American

\*"Other" includes Native Hawaiian/Pacific Islander and American Indian/Native American

<sup>\*</sup>Counts shown reflect the number of confirmed cases as of 4/11/21 using the date of first positive sample collection. Where date of first positive sample collection were not available, the date of report creation in GA SENDSS was used instead. All data reported are preliminary and subject to change