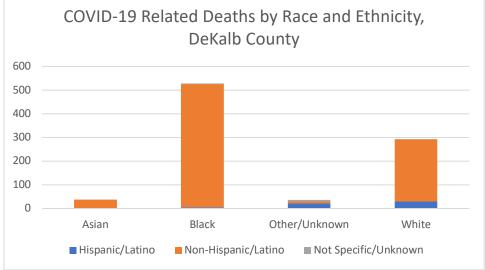

#### **COVID-19 Related Deaths in DeKalb County and Georgia**

Note: Date of case reported used. All data reported are preliminary and subject to change.

| Table 2. COVID-19 Related Hospitalizations/Deaths in DeKalb County, GA | Count | %     |
|------------------------------------------------------------------------|-------|-------|
| Hospitalization                                                        |       |       |
| Needed Hospitalization                                                 | 4412  | 7.9%  |
| Not Known to Have Been Hospitalized                                    | 51726 | 92.1% |
| Deaths                                                                 |       |       |
| Died                                                                   | 894   | 1.6%  |