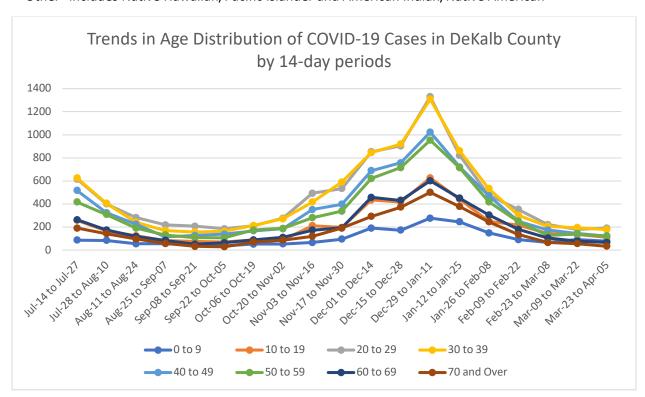

### **Demographic Distributions of COVID-19 Cases**

Table 2. Demographics of COVID-19 Cases, DeKalb County, GA

| Demographics        |                 |       |
|---------------------|-----------------|-------|
| Gender              | N               | %     |
| Fema                | le 30266        | 53.9% |
| Ma                  | le 25297        | 45.1% |
| Unknov              | <b>/n</b> 575   | 1.0%  |
| Age                 |                 |       |
| 9 and Und           | er 2255         | 4.0%  |
| 10 to 2             | L <b>9</b> 4922 | 8.8%  |
| 20 to 2             | <b>29</b> 11405 | 20.3% |
| 30 to 3             | 11139           | 19.8% |
| 40 to 4             | 8863            | 15.8% |
| 50 to !             | 8021            | 14.3% |
| 60 to (             | 5100            | 9.1%  |
| 70 and Ov           | er 4146         | 7.4%  |
| Unknow              | n 287           | 0.5%  |
| Race                |                 |       |
| Asia                | n 2332          | 4.2%  |
| Bla                 | ck 24177        | 43.1% |
| Oth                 | er 6197         | 11.0% |
| Unknow              | n 10080         | 18.0% |
| Whi                 | te 13352        | 23.8% |
| Ethnicity           |                 |       |
| Hispanic/Latir      | <b>10</b> 6160  | 11.0% |
| Non-Hispanic/Latir  | no 33213        | 59.2% |
| Not Specific/Unknow | <b>/n</b> 16765 | 29.9% |