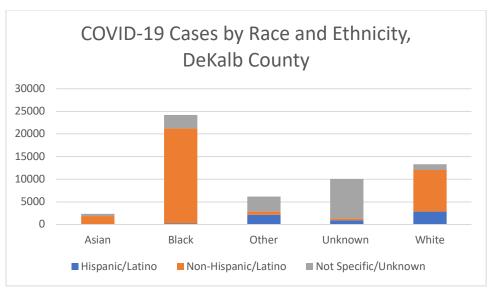

### **Demographic Distributions of COVID-19 Cases**

Table 2. Demographics of COVID-19 Cases, DeKalb County, GA

| Demographics        |                 |       |
|---------------------|-----------------|-------|
| Gender              | N               | %     |
| Fema                | le 30266        | 53.9% |
| Ma                  | le 25297        | 45.1% |
| Unknov              | <b>/n</b> 575   | 1.0%  |
| Age                 |                 |       |
| 9 and Und           | er 2255         | 4.0%  |
| 10 to 2             | L <b>9</b> 4922 | 8.8%  |
| 20 to 2             | <b>29</b> 11405 | 20.3% |
| 30 to 3             | 11139           | 19.8% |
| 40 to 4             | 8863            | 15.8% |
| 50 to !             | 8021            | 14.3% |
| 60 to (             | 5100            | 9.1%  |
| 70 and Ov           | er 4146         | 7.4%  |
| Unknow              | n 287           | 0.5%  |
| Race                |                 |       |
| Asia                | n 2332          | 4.2%  |
| Bla                 | ck 24177        | 43.1% |
| Oth                 | er 6197         | 11.0% |
| Unknow              | n 10080         | 18.0% |
| Whi                 | te 13352        | 23.8% |
| Ethnicity           |                 |       |
| Hispanic/Latir      | <b>10</b> 6160  | 11.0% |
| Non-Hispanic/Latir  | no 33213        | 59.2% |
| Not Specific/Unknow | <b>/n</b> 16765 | 29.9% |

<sup>\*&</sup>quot;Other" includes Native Hawaiian/Pacific Islander and American Indian/Native American

\*"Other" includes Native Hawaiian/Pacific Islander and American Indian/Native American

<sup>\*</sup>Counts shown reflect the number of confirmed cases as of 4/11/21 using the date of first positive sample collection. Where date of first positive sample collection were not available, the date of report creation in GA SENDSS was used instead. All data reported are preliminary and subject to change