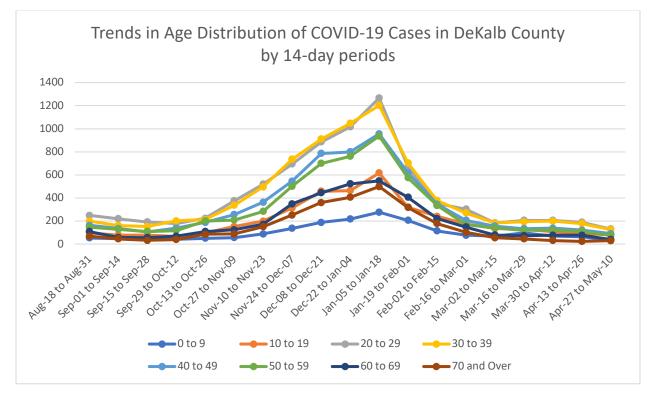

\*Counts shown reflect the number of confirmed cases as of 5/16/21 using the date of diagnosis which is calculated by using the date of first positive sample collection. Where date of first positive sample collection were not available, the date of report creation in GA SENDSS was used instead. \*\*Note: All data reported are preliminary and subject to change. Delays in data reporting may cause changes in data counts, particularly within the last week (shaded area).