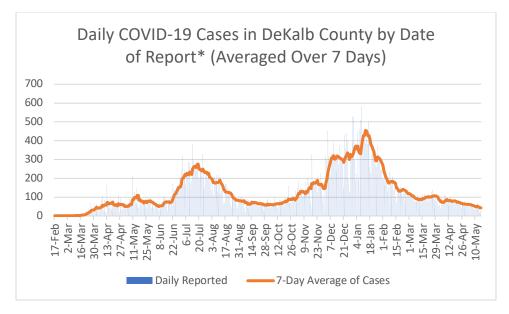

\*Counts shown reflect the number of confirmed cases as of 5/16/21 using date of report creating in GA SendSS. All data reported are preliminary and subject to change.