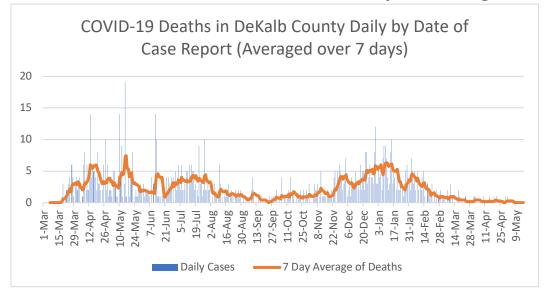

Note: Date of case reported used. All data reported are preliminary and subject to change.

| Table 2. COVID-19 Related Hospitalizations/Deaths in DeKalb<br>County, GA | Count | %     |
|---------------------------------------------------------------------------|-------|-------|
| Hospitalization                                                           |       |       |
| Needed Hospitalization                                                    | 4672  | 8.0%  |
| Not Known to Have Been Hospitalized                                       | 53670 | 92.0% |
| Deaths                                                                    |       |       |
| Died                                                                      | 949   | 1.6%  |