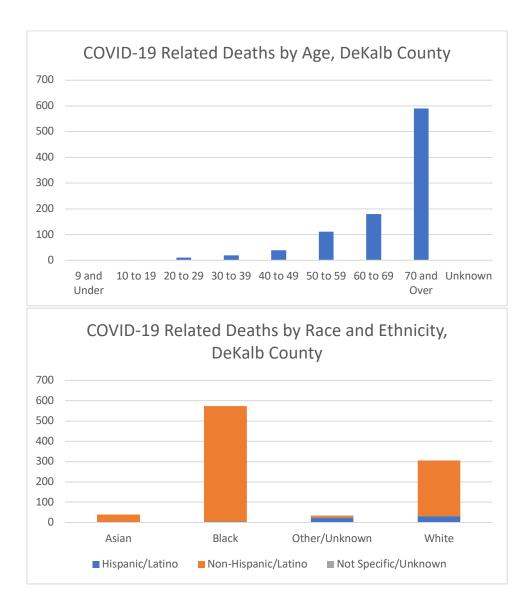

Note: Date of case reported used. All data reported are preliminary and subject to change.

| Table 2. COVID-19 Related Hospitalizations/Deaths in DeKalb<br>County, GA | Count | %     |
|---------------------------------------------------------------------------|-------|-------|
| Hospitalization                                                           |       |       |
| Needed Hospitalization                                                    | 4672  | 8.0%  |
| Not Known to Have Been Hospitalized                                       | 53670 | 92.0% |
| Deaths                                                                    |       |       |
| Died                                                                      | 949   | 1.6%  |