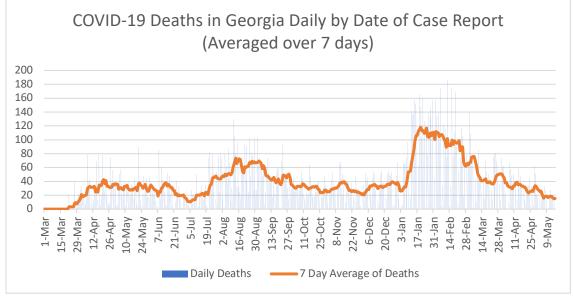

\*Counts shown reflect the number of confirmed cases as of 5/16/21 using the date of diagnosis which is calculated by using the date of first positive sample collection. Where date of first positive sample collection were not available, the date of report creation in GA SENDSS was used instead. \*\*Note: All data reported are preliminary and subject to change. Delays in data reporting may cause changes in data counts, particularly within the last week (shaded area).