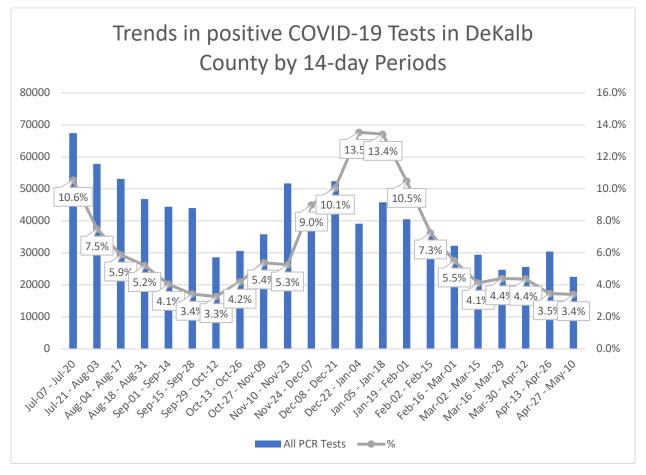

#### **COVID-19 Testing and Positivity in DeKalb County**

\*Data as of 5/16/2021. Only data on Polymerase Chain Reaction (PCR) tests were included. All data reported are preliminary and subject to change