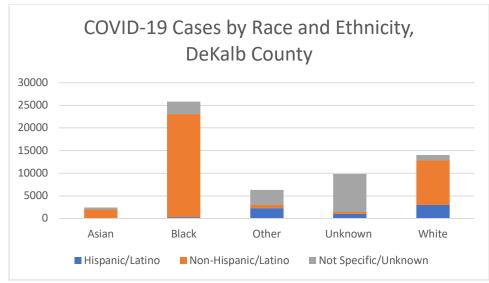

### **Demographic Distributions of COVID-19 Cases**

| Demographics        |                |       |
|---------------------|----------------|-------|
| Gender              | Ν              | %     |
| Femal               | e 31503        | 54.0% |
| Mal                 | e 26264        | 45.0% |
| Unknow              | n 575          | 1.0%  |
| Age                 |                |       |
| 9 and Unde          | r 2388         | 4.1%  |
| 10 to 1             | <b>9</b> 5197  | 8.9%  |
| 20 to 2             | <b>9</b> 11910 | 20.4% |
| 30 to 3             | <b>9</b> 11599 | 19.9% |
| 40 to 4             | 9 9184         | 15.7% |
| 50 to 5             | 9 8327         | 14.3% |
| 60 to 6             | <b>9</b> 5308  | 9.1%  |
| 70 and Ove          | r 4259         | 7.3%  |
| Unknow              | n 170          | 0.3%  |
| Race                |                |       |
| Asia                | n 2414         | 4.1%  |
| Blac                | <b>k</b> 25807 | 44.2% |
| Othe                | r 6291         | 10.8% |
| Unknow              | n 9818         | 16.8% |
| Whit                | e 14012        | 24.0% |
| Ethnicity           |                |       |
| Hispanic/Latin      |                | 11.2% |
| Non-Hispanic/Latin  | <b>b</b> 35783 | 61.3% |
| Not Specific/Unknow | n 15996        | 27.4% |

Table 2. Demographics of COVID-19 Cases, DeKalb County, GA

\*"Other" includes Native Hawaiian/Pacific Islander and American Indian/Native American

\*"Other" includes Native Hawaiian/Pacific Islander and American Indian/Native American

\*Counts shown reflect the number of confirmed cases as of 5/16/21 using the date of first positive sample collection. Where date of first positive sample collection were not available, the date of report creation in GA SENDSS was used instead. All data reported are preliminary and subject to change