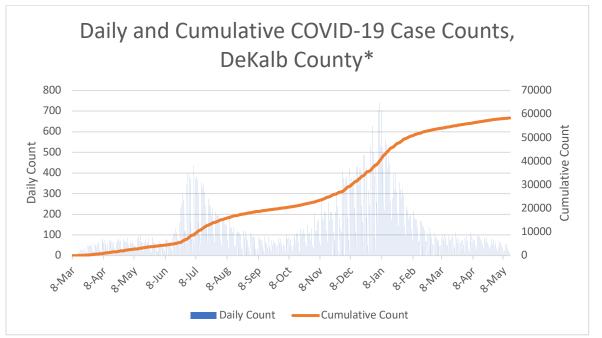

\*Counts shown reflect the number of confirmed cases as of 5/16/21 using the date of diagnosis which is calculated by using the date of first positive sample collection. Where date of first positive sample collection were not available, the date of report creation in GA SENDSS was used instead. \*\*Note: All data reported are preliminary and subject to change. Delays in data reporting may cause changes in data counts, particularly within the last week (shaded area).