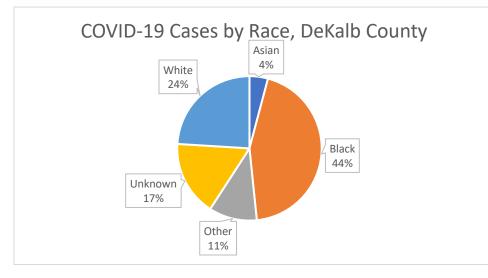

### **Demographic Distributions of COVID-19 Cases**

| Demographics        |                |       |
|---------------------|----------------|-------|
| Gender              | Ν              | %     |
| Femal               | e 31503        | 54.0% |
| Mal                 | e 26264        | 45.0% |
| Unknow              | n 575          | 1.0%  |
| Age                 |                |       |
| 9 and Unde          | r 2388         | 4.1%  |
| 10 to 1             | <b>9</b> 5197  | 8.9%  |
| 20 to 2             | <b>9</b> 11910 | 20.4% |
| 30 to 3             | <b>9</b> 11599 | 19.9% |
| 40 to 4             | 9 9184         | 15.7% |
| 50 to 5             | 9 8327         | 14.3% |
| 60 to 6             | <b>9</b> 5308  | 9.1%  |
| 70 and Ove          | r 4259         | 7.3%  |
| Unknow              | n 170          | 0.3%  |
| Race                |                |       |
| Asia                | n 2414         | 4.1%  |
| Blac                | <b>k</b> 25807 | 44.2% |
| Othe                | r 6291         | 10.8% |
| Unknow              | n 9818         | 16.8% |
| Whit                | e 14012        | 24.0% |
| Ethnicity           |                |       |
| Hispanic/Latin      |                | 11.2% |
| Non-Hispanic/Latin  | <b>b</b> 35783 | 61.3% |
| Not Specific/Unknow | n 15996        | 27.4% |

Table 2. Demographics of COVID-19 Cases, DeKalb County, GA

\*"Other" includes Native Hawaiian/Pacific Islander and American Indian/Native American

\*"Other" includes Native Hawaiian/Pacific Islander and American Indian/Native American

\*Counts shown reflect the number of confirmed cases as of 5/16/21 using the date of first positive sample collection. Where date of first positive sample collection were not available, the date of report creation in GA SENDSS was used instead. All data reported are preliminary and subject to change