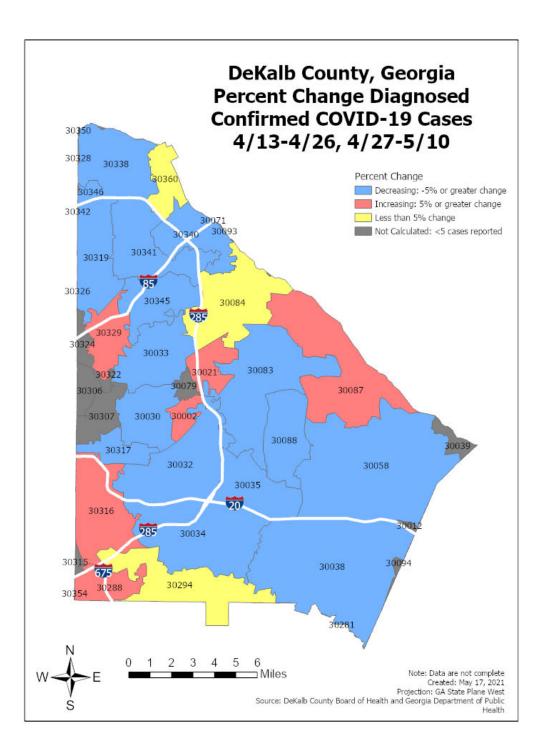

# Percent Change in COVID-19 Cases Between Two Most Recent 14-Day Periods\*

\*Note: Please see table below for more details on COVID-19 cases reported by zip code.

## COVID-19 Case Counts by Zip Code

 Table 3. COVID-19 Case Counts and Change in Two Most Recent 14-day Periods

| Zip        | Previous | Current | Percent  | Previous 14 Days | Recent 14 Days | Percent Change    |
|------------|----------|---------|----------|------------------|----------------|-------------------|
|            | 5/11     | 5/16    | of Total | 4/13-4/26        | 4/27-5/10      | in 14 day periods |
| All DeKalb | 58130    | 58342   | 100.0%   | 951              | 664            | -30.2%            |
| 30058      | 4585     | 4605    | 7.9%     | 115              | 72             | -37.4%            |
| 30083      | 4197     | 4225    | 7.2%     | 81               | 56             | -30.9%            |
| 30034      | 3800     | 3821    | 6.5%     | 68               | 49             | -27.9%            |
| 30032      | 3627     | 3637    | 6.2%     | 66               | 36             | -45.5%            |
| 30319      | 3389     | 3395    | 5.8%     | 38               | 16             | -57.9%            |
| 30038      | 3257     | 3277    | 5.6%     | 75               | 61             | -18.7%            |
| 30341      | 2803     | 2808    | 4.8%     | 32               | 17             | -46.9%            |
| 30329      | 2590     | 2595    | 4.4%     | 20               | 25             | 25.0%             |
| 30084      | 2505     | 2519    | 4.3%     | 21               | 22             | 4.8%              |
| 30338      | 2426     | 2432    | 4.2%     | 29               | 14             | -51.7%            |
| 30340      | 2282     | 2285    | 3.9%     | 32               | 19             | -40.6%            |
| 30087      | 2137     | 2143    | 3.7%     | 22               | 24             | 9.1%              |
| 30088      | 1925     | 1942    | 3.3%     | 41               | 24             | -41.5%            |
| 30033      | 1914     | 1918    | 3.3%     | 39               | 11             | -71.8%            |
| 30021      | 1799     | 1804    | 3.1%     | 15               | 25             | 66.7%             |
| 30294      | 1680     | 1686    | 2.9%     | 32               | 32             | 0.0%              |
| 30345      | 1645     | 1650    | 2.8%     | 29               | 20             | -31.0%            |
| 30035      | 1619     | 1629    | 2.8%     | 43               | 27             | -37.2%            |
| 30316      | 1585     | 1593    | 2.7%     | 22               | 24             | 9.1%              |
| 30030      | 1480     | 1481    | 2.5%     | 16               | 12             | -25.0%            |
| 30360      | 1145     | 1146    | 2.0%     | 15               | 15             | 0.0%              |
| 30317      | 855      | 860     | 1.5%     | 13               | 11             | -15.4%            |
| 30307      | 553      | 554     | 0.9%     | 13               | <5             | -69.2%            |
| 30346      | 520      | 522     | 0.9%     | 11               | 9              | -18.2%            |
| 30306      | 466      | 467     | 0.8%     | 5                | <5             | -60.0%            |
| 30350      | 369      | 370     | 0.6%     | 0                | 0              | NA                |
| 30324      | 344      | 344     | 0.6%     | 8                | <5             | -87.5%            |
| 30002      | 300      | 300     | 0.5%     | 5                | 6              | 20.0%             |
| 30288      | 282      | 283     | 0.5%     | 7                | 13             | 85.7%             |
| 30079      | 240      | 241     | 0.4%     | <5               | <5             | -33.3%            |
| 30322      | 152      | 152     | 0.3%     | 7                | <5             | -85.7%            |
| 30039      | 57       | 58      | 0.1%     | 0                | 0              | NA                |
| 30349      | 59       | 58      | 0.1%     | <5               | <5             | -75.0%            |
| 30328      | 54       | 54      | 0.1%     | <5               | 0              | -100.0%           |
| 30031      | 49       | 49      | 0.1%     | 0                | 0              | NA                |
| 30094      | 42       | 42      | 0.1%     | 0                | 0              | NA                |
| 30072      | 34       | 34      | 0.1%     | <5               | 0              | -100.0%           |

\*In order to account for reporting lag of new diagnoses, the 14 day periods were calculated from a week prior. Data cleaning may lead to reassignment of cases from one territory to another based on corrected addresses which may appear as "decreases" when compared to previous counts. Zip codes with fewer than 5 cases reported were omitted from the table.