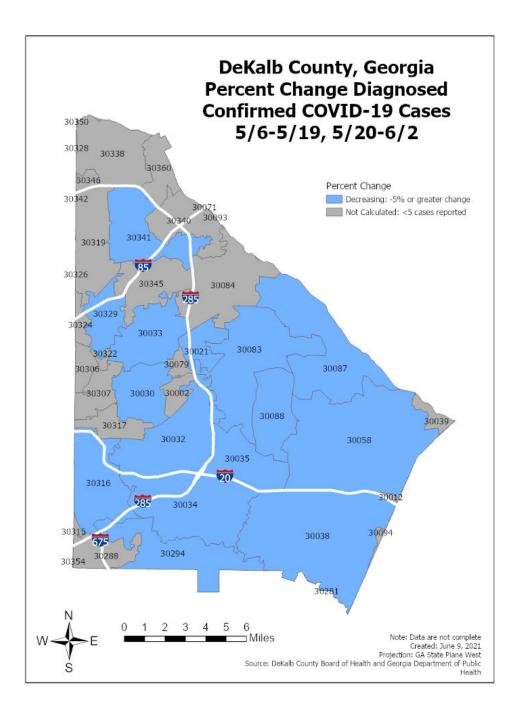

# Percent Change in COVID-19 Cases Between Two Most Recent 14-Day Periods\*

\*Note: Please see table below for more details on COVID-19 cases reported by zip code.

## COVID-19 Case Counts by Zip Code

 Table 3. COVID-19 Case Counts and Change in Two Most Recent 14-day Periods

| Zip        | Previous<br>6/6 | Current<br>6/8 | Percent<br>of Total | Previous 14 Days<br>5/6-5/19 | Recent 14 Days<br>5/20-6/2 | Percent Change<br>in 14 day periods |
|------------|-----------------|----------------|---------------------|------------------------------|----------------------------|-------------------------------------|
| All DeKalb | 58854           | 58881          | 100.0%              | 497                          | 225                        | -54.7%                              |
| 30058      | 4673            | 4676           | 7.9%                | 59                           | 28                         | -52.5%                              |
| 30083      | 4266            | 4270           | 7.3%                | 48                           | 17                         | -64.6%                              |
| 30034      | 3866            | 3869           | 6.6%                | 41                           | 21                         | -48.8%                              |
| 30032      | 3677            | 3681           | 6.3%                | 31                           | 19                         | -38.7%                              |
| 30319      | 3414            | 3415           | 5.8%                | 10                           | <5                         | -70.0%                              |
| 30038      | 3322            | 3324           | 5.6%                | 37                           | 23                         | -37.8%                              |
| 30341      | 2833            | 2833           | 4.8%                | 16                           | 6                          | -62.5%                              |
| 30329      | 2605            | 2604           | 4.4%                | 22                           | 5                          | -77.3%                              |
| 30084      | 2531            | 2530           | 4.3%                | 21                           | <5                         | -85.7%                              |
| 30338      | 2451            | 2451           | 4.2%                | 12                           | <5                         | -66.7%                              |
| 30340      | 2295            | 2295           | 3.9%                | 10                           | <5                         | -70.0%                              |
| 30087      | 2152            | 2155           | 3.7%                | 10                           | 7                          | -30.0%                              |
| 30088      | 1967            | 1967           | 3.3%                | 24                           | 11                         | -54.2%                              |
| 30033      | 1931            | 1931           | 3.3%                | 10                           | 6                          | -40.0%                              |
| 30021      | 1822            | 1823           | 3.1%                | 19                           | 9                          | -52.6%                              |
| 30294      | 1700            | 1701           | 2.9%                | 20                           | 6                          | -70.0%                              |
| 30345      | 1662            | 1662           | 2.8%                | 11                           | <5                         | -63.6%                              |
| 30035      | 1656            | 1659           | 2.8%                | 27                           | 9                          | -66.7%                              |
| 30316      | 1623            | 1625           | 2.8%                | 15                           | 13                         | -13.3%                              |
| 30030      | 1488            | 1489           | 2.5%                | 9                            | 5                          | -44.4%                              |
| 30360      | 1154            | 1155           | 2.0%                | 7                            | <5                         | -85.7%                              |
| 30317      | 874             | 875            | 1.5%                | 10                           | <5                         | -70.0%                              |
| 30307      | 568             | 569            | 1.0%                | <5                           | 7                          | 75.0%                               |
| 30346      | 524             | 524            | 0.9%                | 5                            | <5                         | -60.0%                              |
| 30306      | 468             | 469            | 0.8%                | <5                           | 0                          | -100.0%                             |
| 30350      | 365             | 365            | 0.6%                | 0                            | 0                          | NA                                  |
| 30324      | 350             | 350            | 0.6%                | <5                           | 0                          | -100.0%                             |
| 30002      | 304             | 304            | 0.5%                | <5                           | <5                         | -50.0%                              |
| 30288      | 284             | 284            | 0.5%                | 7                            | 0                          | -100.0%                             |
| 30079      | 244             | 244            | 0.4%                | 0                            | 0                          | NA                                  |
| 30322      | 152             | 152            | 0.3%                | 0                            | 0                          | NA                                  |
| 30039      | 59              | 60             | 0.1%                | <5                           | 0                          | -100.0%                             |
| 30349      | 60              | 60             | 0.1%                | <5                           | 0                          | -100.0%                             |
| 30328      | 55              | 55             | 0.1%                | 0                            | 0                          | NA                                  |
| 30031      | 48              | 48             | 0.1%                | 0                            | 0                          | NA                                  |
| 30094      | 42              | 42             | 0.1%                | 0                            | 0                          | NA                                  |
| 30072      | 34              | 34             | 0.1%                | 0                            | 0                          | NA                                  |