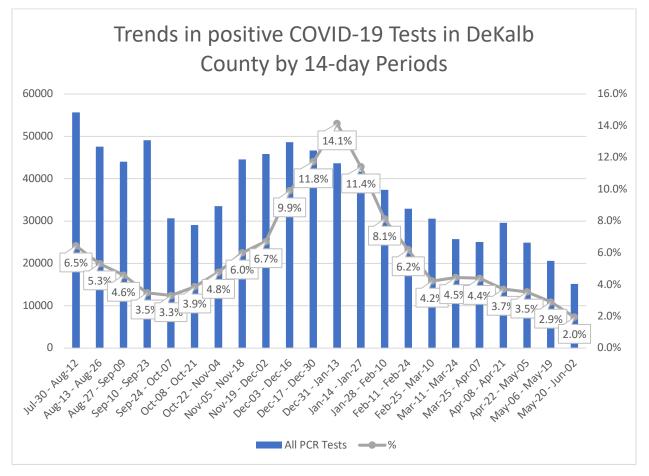

#### **COVID-19 Testing and Positivity in DeKalb County**

\*Data as of 6/8/2021. Only data on Polymerase Chain Reaction (PCR) tests were included. All data reported are preliminary and subject to change