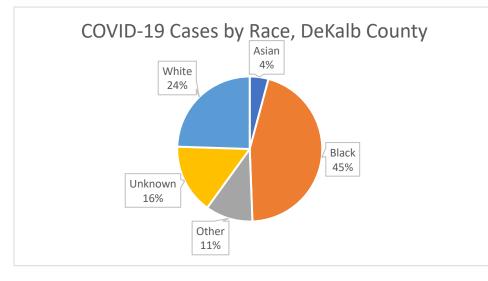

### **Demographic Distributions of COVID-19 Cases**

| Demographics        |                |       |
|---------------------|----------------|-------|
| Gender              | Ν              | %     |
| Femal               | e 31830        | 54.1% |
| Mal                 | e 26523        | 45.0% |
| Unknow              | n 528          | 0.9%  |
| Age                 |                |       |
| 9 and Unde          | <b>r</b> 2415  | 4.1%  |
| 10 to 1             | <b>9</b> 5249  | 8.9%  |
| 20 to 2             | 9 12017        | 20.4% |
| 30 to 3             | 9 11705        | 19.9% |
| 40 to 4             | 9 9264         | 15.7% |
| 50 to 5             | 9 8414         | 14.3% |
| 60 to 6             | <b>9</b> 5357  | 9.1%  |
| 70 and Ove          | <b>r</b> 4295  | 7.3%  |
| Unknow              | n 165          | 0.3%  |
| Race                |                |       |
| Asia                | n 2459         | 4.2%  |
| Blac                | k 26631        | 45.2% |
| Othe                | r 6223         | 10.6% |
| Unknow              | n 9151         | 15.5% |
| Whit                | e 14417        | 24.5% |
| Ethnicity           |                |       |
| Hispanic/Latin      | <b>b</b> 6696  | 11.4% |
| Non-Hispanic/Latin  | <b>b</b> 36756 | 62.4% |
| Not Specific/Unknow | n 15429        | 26.2% |

Table 2. Demographics of COVID-19 Cases, DeKalb County, GA

\*"Other" includes Native Hawaiian/Pacific Islander and American Indian/Native American

\*"Other" includes Native Hawaiian/Pacific Islander and American Indian/Native American