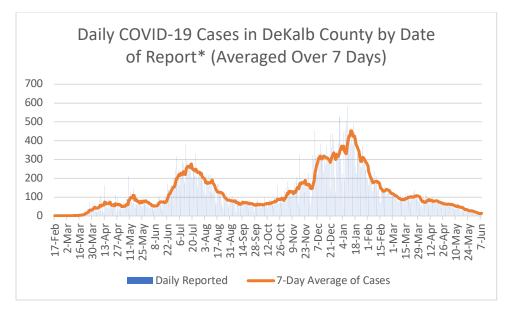

\*Counts shown reflect the number of confirmed cases as of 6/8/21 using date of report creating in GA SendSS. All data reported are preliminary and subject to change.