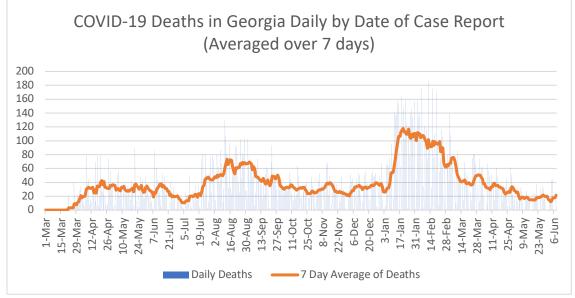

\*Counts shown reflect the number of confirmed cases as of 6/8/21 using the date of diagnosis which is calculated by using the date of first positive sample collection. Where date of first positive sample collection were not available, the date of report creation in GA SENDSS was used instead. \*\*Note: All data reported are preliminary and subject to change. Delays in data reporting may cause changes in data counts, particularly within the last week (shaded area).