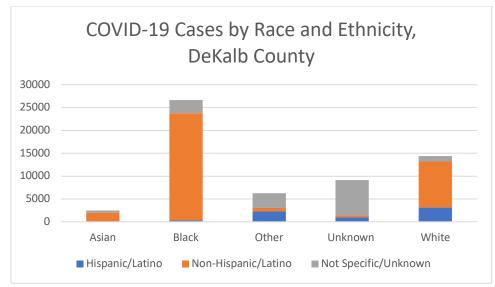

### **Demographic Distributions of COVID-19 Cases**

| Demographics        |                |       |
|---------------------|----------------|-------|
| Gender              | Ν              | %     |
| Femal               | e 31830        | 54.1% |
| Mal                 | e 26523        | 45.0% |
| Unknow              | n 528          | 0.9%  |
| Age                 |                |       |
| 9 and Unde          | <b>r</b> 2415  | 4.1%  |
| 10 to 1             | <b>9</b> 5249  | 8.9%  |
| 20 to 2             | 9 12017        | 20.4% |
| 30 to 3             | 9 11705        | 19.9% |
| 40 to 4             | 9 9264         | 15.7% |
| 50 to 5             | 9 8414         | 14.3% |
| 60 to 6             | <b>9</b> 5357  | 9.1%  |
| 70 and Ove          | <b>r</b> 4295  | 7.3%  |
| Unknow              | n 165          | 0.3%  |
| Race                |                |       |
| Asia                | n 2459         | 4.2%  |
| Blac                | k 26631        | 45.2% |
| Othe                | r 6223         | 10.6% |
| Unknow              | n 9151         | 15.5% |
| Whit                | e 14417        | 24.5% |
| Ethnicity           |                |       |
| Hispanic/Latin      | <b>b</b> 6696  | 11.4% |
| Non-Hispanic/Latin  | <b>b</b> 36756 | 62.4% |
| Not Specific/Unknow | n 15429        | 26.2% |

Table 2. Demographics of COVID-19 Cases, DeKalb County, GA

\*"Other" includes Native Hawaiian/Pacific Islander and American Indian/Native American

\*"Other" includes Native Hawaiian/Pacific Islander and American Indian/Native American