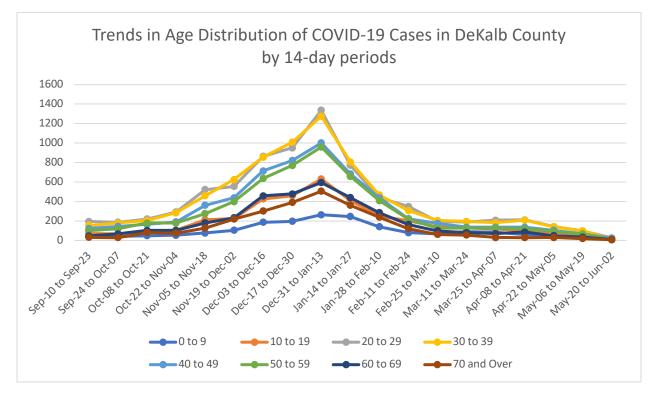

\*Counts shown reflect the number of confirmed cases as of 6/8/21 using the date of first positive sample collection. Where date of first positive sample collection were not available, the date of report creation in GA SENDSS was used instead. All data reported are preliminary and subject to change