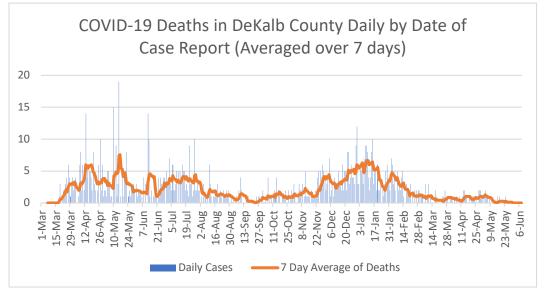

Note: Date of case reported used. All data reported are preliminary and subject to change.

| Table 2. COVID-19 Related Hospitalizations/Deaths in DeKalb County, GA | Count | %     |
|------------------------------------------------------------------------|-------|-------|
| Hospitalization                                                        |       |       |
| Needed Hospitalization                                                 | 4810  | 8.2%  |
| Not Known to Have Been Hospitalized                                    | 54071 | 91.8% |
| Deaths                                                                 |       |       |
| Died                                                                   | 971   | 1.6%  |