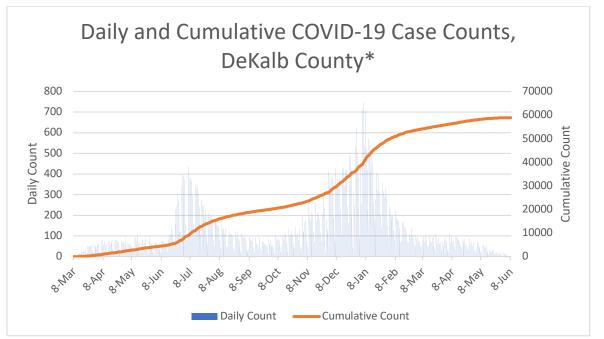

\*Counts shown reflect the number of confirmed cases as of 6/8/21 using the date of diagnosis which is calculated by using the date of first positive sample collection. Where date of first positive sample collection were not available, the date of report creation in GA SENDSS was used instead. \*\*Note: All data reported are preliminary and subject to change. Delays in data reporting may cause changes in data counts, particularly within the last week (shaded area).