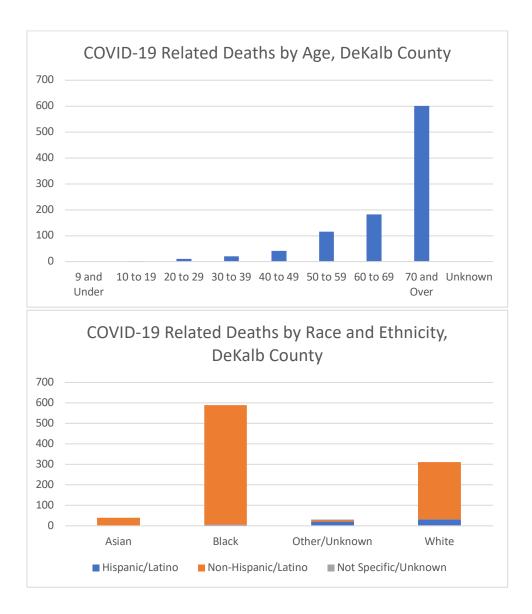

\*Counts shown reflect the number of confirmed cases as of 6/8/21 using the date of first positive sample collection. Where date of first positive sample collection were not available, the date of report creation in GA SENDSS was used instead. All data reported are preliminary and subject to change

Note: Date of case reported used. All data reported are preliminary and subject to change.

| Table 2. COVID-19 Related Hospitalizations/Deaths in DeKalb County, GA | Count | %     |
|------------------------------------------------------------------------|-------|-------|
| Hospitalization                                                        |       |       |
| Needed Hospitalization                                                 | 4810  | 8.2%  |
| Not Known to Have Been Hospitalized                                    | 54071 | 91.8% |
| Deaths                                                                 |       |       |
| Died                                                                   | 971   | 1.6%  |