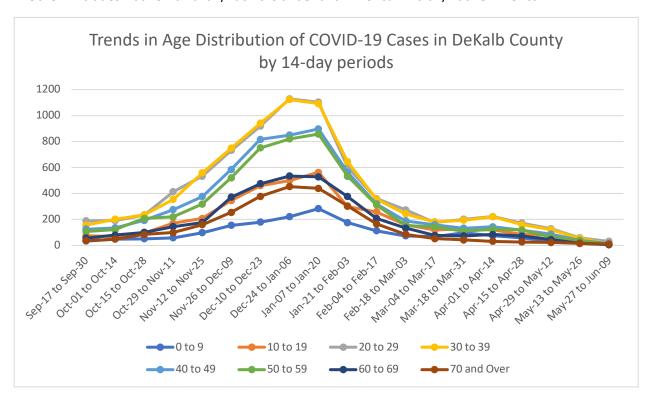

## **Demographic Distributions of COVID-19 Cases**

Table 2. Demographics of COVID-19 Cases, DeKalb County, GA

| Demographics       |                 |       |
|--------------------|-----------------|-------|
| Gender             | N               | %     |
| Fem                | ale 31902       | 54.1% |
| M                  | ale 26581       | 45.0% |
| Unkno              | <b>wn</b> 524   | 0.9%  |
| Age                |                 |       |
| 9 and Un           | der 2422        | 4.1%  |
| 10 to              | <b>19</b> 5259  | 8.9%  |
| 20 to              | <b>29</b> 12050 | 20.4% |
| 30 to              | <b>39</b> 11729 | 19.9% |
| 40 to              | 9283            | 15.7% |
| 50 to              | <b>59</b> 8430  | 14.3% |
| 60 to              | <b>69</b> 5372  | 9.1%  |
| 70 and O           | ver 4306        | 7.3%  |
| Unkno              | <b>wn</b> 156   | 0.3%  |
| Race               |                 |       |
| As                 | ian 2471        | 4.2%  |
| Bla                | ack 26730       | 45.3% |
| Otl                | her 6204        | 10.5% |
| Unkno              | <b>wn</b> 9108  | 15.4% |
| Wh                 | ite 14494       | 24.6% |
| Ethnicity          |                 |       |
| Hispanic/Lat       | ino 6733        | 11.4% |
| Non-Hispanic/Lat   | ino 36879       | 62.5% |
| Not Specific/Unkno | <b>wn</b> 15395 | 26.1% |