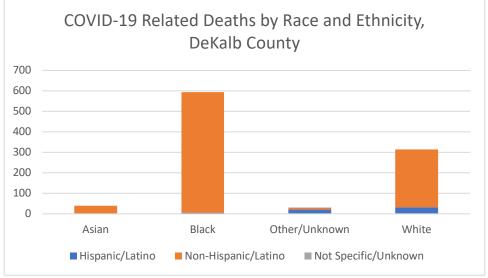

### **COVID-19 Related Deaths in DeKalb County and Georgia**

Note: Date of case reported used. All data reported are preliminary and subject to change.

| Table 2. COVID-19 Related Hospitalizations/Deaths in DeKalb County, GA | Count | %     |
|------------------------------------------------------------------------|-------|-------|
| Hospitalization                                                        |       |       |
| Needed Hospitalization                                                 | 4828  | 8.2%  |
| Not Known to Have Been Hospitalized                                    | 54179 | 91.8% |
| Deaths                                                                 |       |       |
| Died                                                                   | 979   | 1.7%  |