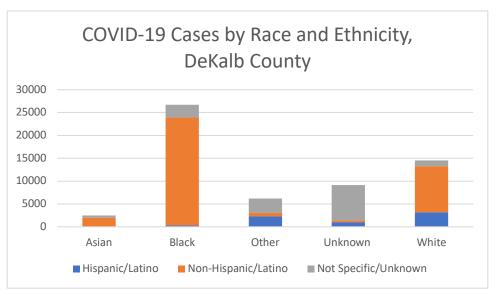

## **Demographic Distributions of COVID-19 Cases**

Table 2. Demographics of COVID-19 Cases, DeKalb County, GA

| Demographics       |                 |       |
|--------------------|-----------------|-------|
| Gender             | N               | %     |
| Fem                | ale 31902       | 54.1% |
| M                  | ale 26581       | 45.0% |
| Unkno              | <b>wn</b> 524   | 0.9%  |
| Age                |                 |       |
| 9 and Un           | der 2422        | 4.1%  |
| 10 to              | <b>19</b> 5259  | 8.9%  |
| 20 to              | <b>29</b> 12050 | 20.4% |
| 30 to              | <b>39</b> 11729 | 19.9% |
| 40 to              | 9283            | 15.7% |
| 50 to              | <b>59</b> 8430  | 14.3% |
| 60 to              | <b>69</b> 5372  | 9.1%  |
| 70 and O           | ver 4306        | 7.3%  |
| Unkno              | <b>wn</b> 156   | 0.3%  |
| Race               |                 |       |
| As                 | ian 2471        | 4.2%  |
| Bla                | ack 26730       | 45.3% |
| Otl                | her 6204        | 10.5% |
| Unkno              | <b>wn</b> 9108  | 15.4% |
| Wh                 | ite 14494       | 24.6% |
| Ethnicity          |                 |       |
| Hispanic/Lat       | ino 6733        | 11.4% |
| Non-Hispanic/Lat   | ino 36879       | 62.5% |
| Not Specific/Unkno | <b>wn</b> 15395 | 26.1% |

<sup>\*&</sup>quot;Other" includes Native Hawaiian/Pacific Islander and American Indian/Native American

\*"Other" includes Native Hawaiian/Pacific Islander and American Indian/Native American

<sup>\*</sup>Counts shown reflect the number of confirmed cases as of 6/15/21 using the date of first positive sample collection. Where date of first positive sample collection were not available, the date of report creation in GA SENDSS was used instead. All data reported are preliminary and subject to change