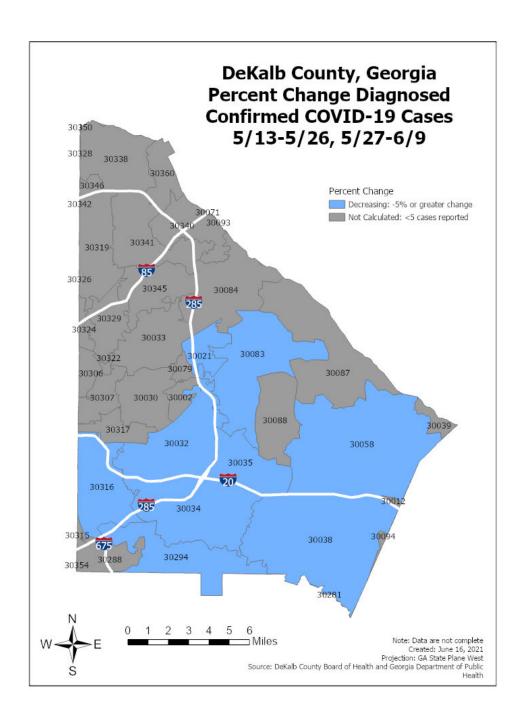

# Percent Change in COVID-19 Cases Between Two Most Recent 14-Day Periods\*

<sup>\*</sup>Note: Please see table below for more details on COVID-19 cases reported by zip code.

## **COVID-19 Case Counts by Zip Code**

Table 3. COVID-19 Case Counts and Change in Two Most Recent 14-day Periods

| Zip        | Previous 6/13 | Current 6/15 | Percent of Total | Previous 14 Days<br>5/13-5/26 | Recent 14 Days 5/27-6/9 | Percent Change in 14 day periods |
|------------|---------------|--------------|------------------|-------------------------------|-------------------------|----------------------------------|
| All DeKalb | 58971         | 59007        | 100.0%           | 354                           | 147                     | -58.5%                           |
| 30058      | 4687          | 4692         | 8.0%             | 44                            | 18                      | -59.1%                           |
| 30083      | 4281          | 4286         | 7.3%             | 29                            | 11                      | -62.1%                           |
| 30034      | 3875          | 3876         | 6.6%             | 30                            | 11                      | -63.3%                           |
| 30032      | 3690          | 3691         | 6.3%             | 29                            | 12                      | -58.6%                           |
| 30319      | 3418          | 3417         | 5.8%             | 8                             | <5                      | -62.5%                           |
| 30038      | 3330          | 3333         | 5.6%             | 34                            | 12                      | -64.7%                           |
| 30341      | 2837          | 2838         | 4.8%             | 11                            | <5                      | -63.6%                           |
| 30329      | 2607          | 2607         | 4.4%             | 9                             | <5                      | -77.8%                           |
| 30084      | 2532          | 2535         | 4.3%             | 10                            | <5                      | -60.0%                           |
| 30338      | 2452          | 2452         | 4.2%             | 10                            | <5                      | -80.0%                           |
| 30340      | 2300          | 2301         | 3.9%             | 6                             | <5                      | -33.3%                           |
| 30087      | 2155          | 2155         | 3.7%             | 9                             | <5                      | -77.8%                           |
| 30088      | 1970          | 1970         | 3.3%             | 19                            | <5                      | -84.2%                           |
| 30033      | 1936          | 1936         | 3.3%             | 7                             | <5                      | -42.9%                           |
| 30021      | 1823          | 1824         | 3.1%             | 9                             | 7                       | -22.2%                           |
| 30294      | 1703          | 1707         | 2.9%             | 11                            | 5                       | -54.5%                           |
| 30035      | 1667          | 1673         | 2.8%             | 20                            | 12                      | -40.0%                           |
| 30345      | 1667          | 1669         | 2.8%             | <5                            | <5                      | 0.0%                             |
| 30316      | 1632          | 1632         | 2.8%             | 13                            | 8                       | -38.5%                           |
| 30030      | 1491          | 1492         | 2.5%             | 8                             | <5                      | -50.0%                           |
| 30360      | 1155          | 1156         | 2.0%             | 5                             | 0                       | -100.0%                          |
| 30317      | 875           | 874          | 1.5%             | <5                            | <5                      | -75.0%                           |
| 30307      | 567           | 567          | 1.0%             | 8                             | <5                      | -62.5%                           |
| 30346      | 527           | 528          | 0.9%             | <5                            | <5                      | -50.0%                           |
| 30306      | 470           | 471          | 0.8%             | 0                             | 0                       | NA                               |
| 30350      | 360           | 360          | 0.6%             | <5                            | 0                       | -100.0%                          |
| 30324      | 350           | 350          | 0.6%             | <5                            | 0                       | -100.0%                          |
| 30002      | 305           | 304          | 0.5%             | <5                            | 0                       | -100.0%                          |
| 30288      | 285           | 285          | 0.5%             | <5                            | 0                       | -100.0%                          |
| 30079      | 245           | 245          | 0.4%             | 0                             | 0                       | NA                               |
| 30322      | 153           | 153          | 0.3%             | 0                             | 0                       | NA                               |
| 30039      | 60            | 60           | 0.1%             | 0                             | 0                       | NA                               |
| 30349      | 60            | 60           | 0.1%             | <5                            | <5                      | 0.0%                             |
| 30328      | 55            | 55           | 0.1%             | 0                             | 0                       | NA                               |
| 30031      | 48            | 48           | 0.1%             | 0                             | 0                       | NA                               |
| 30094      | 42            | 42           | 0.1%             | 0                             | 0                       | NA                               |
| 30072      | 34            | 34           | 0.1%             | 0                             | 0                       | NA                               |