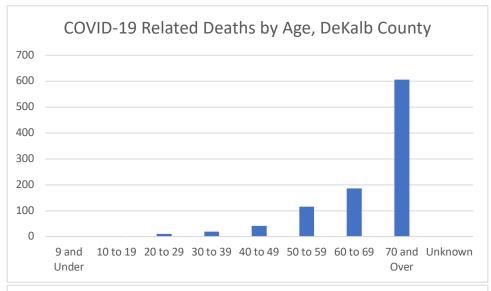

### **COVID-19 Related Deaths in DeKalb County and Georgia**

Note: Date of case reported used. All data reported are preliminary and subject to change.

| Table 2. COVID-19 Related Hospitalizations/Deaths in DeKalb County, GA | Count | %     |
|------------------------------------------------------------------------|-------|-------|
| Hospitalization                                                        |       |       |
| Needed Hospitalization                                                 | 4828  | 8.2%  |
| Not Known to Have Been Hospitalized                                    | 54179 | 91.8% |
| Deaths                                                                 |       |       |
| Died                                                                   | 979   | 1.7%  |