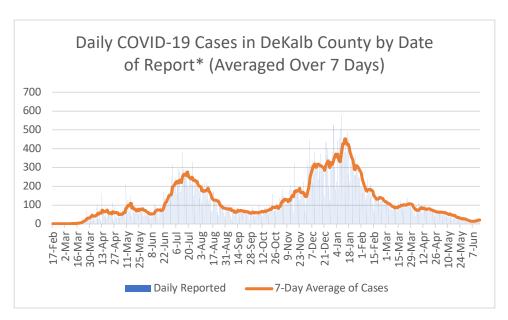

<sup>\*</sup>Counts shown reflect the number of confirmed cases as of 6/15/21 using date of report creating in GA SendSS. All data reported are preliminary and subject to change.