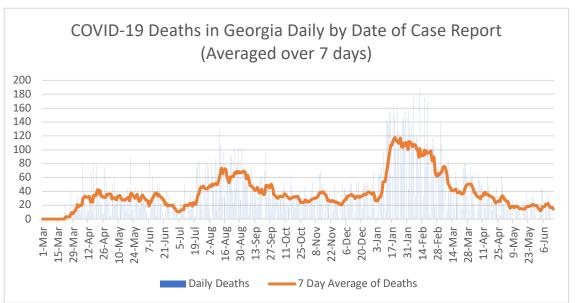

### **COVID-19 Related Deaths in DeKalb County and Georgia**

Note: Date of case reported used. All data reported are preliminary and subject to change.

| Table 2. COVID-19 Related Hospitalizations/Deaths in DeKalb County, GA | Count | %     |
|------------------------------------------------------------------------|-------|-------|
| Hospitalization                                                        |       |       |
| Needed Hospitalization                                                 | 4828  | 8.2%  |
| Not Known to Have Been Hospitalized                                    | 54179 | 91.8% |
| Deaths                                                                 |       |       |
| Died                                                                   | 979   | 1.7%  |