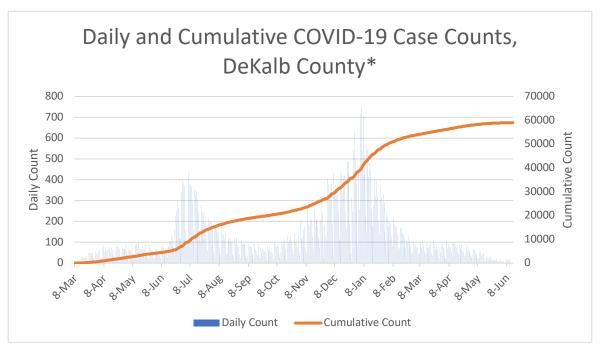

\*Counts shown reflect the number of confirmed cases as of 6/15/21 using the date of diagnosis which is calculated by using the date of first positive sample collection. Where date of first positive sample collection were not available, the date of report creation in GA SENDSS was used instead. \*\*Note: All data reported are preliminary and subject to change. Delays in data reporting may cause changes in data counts, particularly within the last week (shaded area).