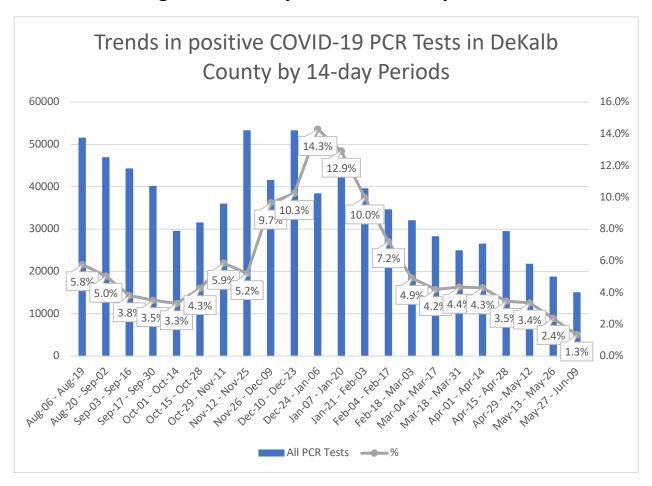

### **COVID-19 Testing and Positivity in DeKalb County**

<sup>\*</sup>Data as of 6/15/2021. Only data on Polymerase Chain Reaction (PCR) tests were included. All data reported are preliminary and subject to change