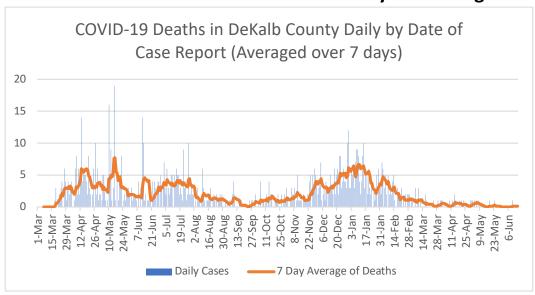

### **COVID-19 Related Deaths in DeKalb County and Georgia**

Note: Date of case reported used. All data reported are preliminary and subject to change.

| Table 2. COVID-19 Related Hospitalizations/Deaths in DeKalb County, GA | Count | %     |
|------------------------------------------------------------------------|-------|-------|
| Hospitalization                                                        |       |       |
| Needed Hospitalization                                                 | 4828  | 8.2%  |
| Not Known to Have Been Hospitalized                                    | 54179 | 91.8% |
| Deaths                                                                 |       |       |
| Died                                                                   | 979   | 1.7%  |