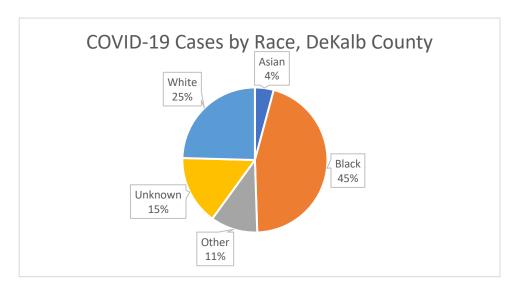

## **Demographic Distributions of COVID-19 Cases**

Table 2. Demographics of COVID-19 Cases, DeKalb County, GA

| Demographics       |                 |       |
|--------------------|-----------------|-------|
| Gender             | N               | %     |
| Fem                | ale 31902       | 54.1% |
| M                  | ale 26581       | 45.0% |
| Unkno              | <b>wn</b> 524   | 0.9%  |
| Age                |                 |       |
| 9 and Un           | der 2422        | 4.1%  |
| 10 to              | <b>19</b> 5259  | 8.9%  |
| 20 to              | <b>29</b> 12050 | 20.4% |
| 30 to              | <b>39</b> 11729 | 19.9% |
| 40 to              | 9283            | 15.7% |
| 50 to              | <b>59</b> 8430  | 14.3% |
| 60 to              | <b>69</b> 5372  | 9.1%  |
| 70 and O           | ver 4306        | 7.3%  |
| Unkno              | <b>wn</b> 156   | 0.3%  |
| Race               |                 |       |
| As                 | ian 2471        | 4.2%  |
| Bla                | ack 26730       | 45.3% |
| Otl                | her 6204        | 10.5% |
| Unkno              | <b>wn</b> 9108  | 15.4% |
| Wh                 | ite 14494       | 24.6% |
| Ethnicity          |                 |       |
| Hispanic/Lat       | ino 6733        | 11.4% |
| Non-Hispanic/Lat   | ino 36879       | 62.5% |
| Not Specific/Unkno | <b>wn</b> 15395 | 26.1% |

<sup>\*&</sup>quot;Other" includes Native Hawaiian/Pacific Islander and American Indian/Native American

\*"Other" includes Native Hawaiian/Pacific Islander and American Indian/Native American

<sup>\*</sup>Counts shown reflect the number of confirmed cases as of 6/15/21 using the date of first positive sample collection. Where date of first positive sample collection were not available, the date of report creation in GA SENDSS was used instead. All data reported are preliminary and subject to change