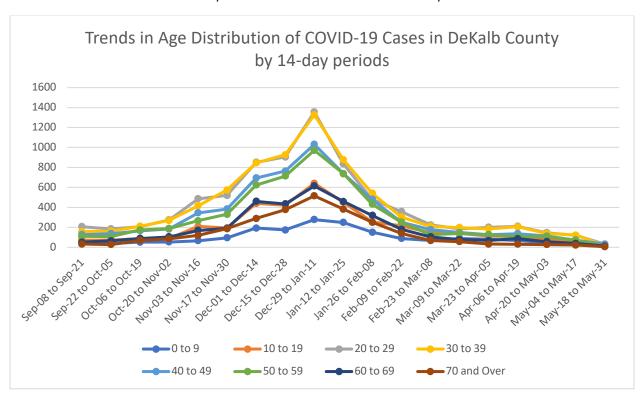

## **Demographic Distributions of COVID-19 Cases**

Table 2. Demographics of COVID-19 Cases, DeKalb County, GA

| Demographics       |                |           |
|--------------------|----------------|-----------|
| Gender             | N              | %         |
| Fen                | nale 31        | 809 54.0% |
| N                  | <b>fale</b> 26 | 516 45.1% |
| Unkno              | own            | 529 0.9%  |
| Age                |                |           |
| 9 and Ur           | nder 2         | 416 4.1%  |
| 10 to              | <b>o 19</b> 5  | 244 8.9%  |
| 20 to              | <b>29</b> 12   | 013 20.4% |
| 30 to              | o <b>39</b> 11 | 702 19.9% |
| 40 to              | <b>9</b> 9     | 262 15.7% |
| 50 to              | <b>59</b> 8    | 411 14.3% |
| 60 to              | <b>o 69</b> 5  | 352 9.1%  |
| 70 and 0           | Over 4         | 290 7.3%  |
| Unkno              | own            | 164 0.3%  |
| Race               |                |           |
| Α                  | sian 2         | 454 4.2%  |
| В                  | lack 26        | 608 45.2% |
| Ot                 | ther 6         | 233 10.6% |
| Unkno              | own 9          | 178 15.6% |
| W                  | hite 14        | 381 24.4% |
| Ethnicity          |                |           |
| Hispanic/La        | tino 6         | 682 11.4% |
| Non-Hispanic/La    | tino 36        | 715 62.4% |
| Not Specific/Unkno | own 15         | 457 26.3% |