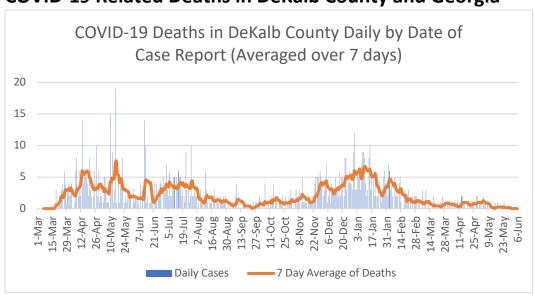

### **COVID-19 Related Deaths in DeKalb County and Georgia**

Note: Date of case reported used. All data reported are preliminary and subject to change.

| Table 2. COVID-19 Related Hospitalizations/Deaths in DeKalb County, GA | Count | %     |
|------------------------------------------------------------------------|-------|-------|
| Hospitalization                                                        |       |       |
| Needed Hospitalization                                                 | 4798  | 8.2%  |
| Not Known to Have Been Hospitalized                                    | 54056 | 91.8% |
| Deaths                                                                 |       |       |
| Died                                                                   | 971   | 1.6%  |