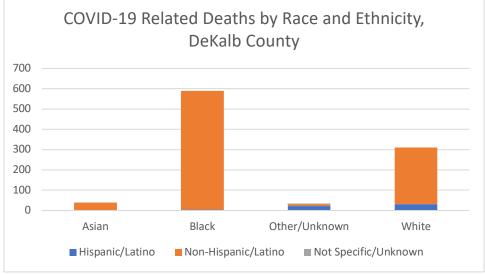

### **COVID-19 Related Deaths in DeKalb County and Georgia**

Note: Date of case reported used. All data reported are preliminary and subject to change.

| Table 2. COVID-19 Related Hospitalizations/Deaths in DeKalb County, GA | Count | %     |
|------------------------------------------------------------------------|-------|-------|
| Hospitalization                                                        |       |       |
| Needed Hospitalization                                                 | 4798  | 8.2%  |
| Not Known to Have Been Hospitalized                                    | 54056 | 91.8% |
| Deaths                                                                 |       |       |
| Died                                                                   | 971   | 1.6%  |