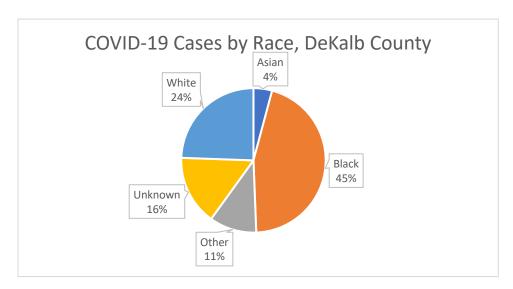

## **Demographic Distributions of COVID-19 Cases**

Table 2. Demographics of COVID-19 Cases, DeKalb County, GA

| Demographics       |                |           |
|--------------------|----------------|-----------|
| Gender             | N              | %         |
| Fen                | nale 31        | 809 54.0% |
| N                  | <b>fale</b> 26 | 516 45.1% |
| Unkno              | own            | 529 0.9%  |
| Age                |                |           |
| 9 and Ur           | nder 2         | 416 4.1%  |
| 10 to              | <b>o 19</b> 5  | 244 8.9%  |
| 20 to              | <b>29</b> 12   | 013 20.4% |
| 30 to              | o <b>39</b> 11 | 702 19.9% |
| 40 to              | <b>9</b> 9     | 262 15.7% |
| 50 to              | <b>59</b> 8    | 411 14.3% |
| 60 to              | <b>o 69</b> 5  | 352 9.1%  |
| 70 and 0           | Over 4         | 290 7.3%  |
| Unkno              | own            | 164 0.3%  |
| Race               |                |           |
| Α                  | sian 2         | 454 4.2%  |
| В                  | lack 26        | 608 45.2% |
| Ot                 | ther 6         | 233 10.6% |
| Unkno              | own 9          | 178 15.6% |
| W                  | hite 14        | 381 24.4% |
| Ethnicity          |                |           |
| Hispanic/La        | tino 6         | 682 11.4% |
| Non-Hispanic/La    | tino 36        | 715 62.4% |
| Not Specific/Unkno | own 15         | 457 26.3% |

<sup>\*&</sup>quot;Other" includes Native Hawaiian/Pacific Islander and American Indian/Native American

\*"Other" includes Native Hawaiian/Pacific Islander and American Indian/Native American

<sup>\*</sup>Counts shown reflect the number of confirmed cases as of 6/6/21 using the date of first positive sample collection. Where date of first positive sample collection were not available, the date of report creation in GA SENDSS was used instead. All data reported are preliminary and subject to change