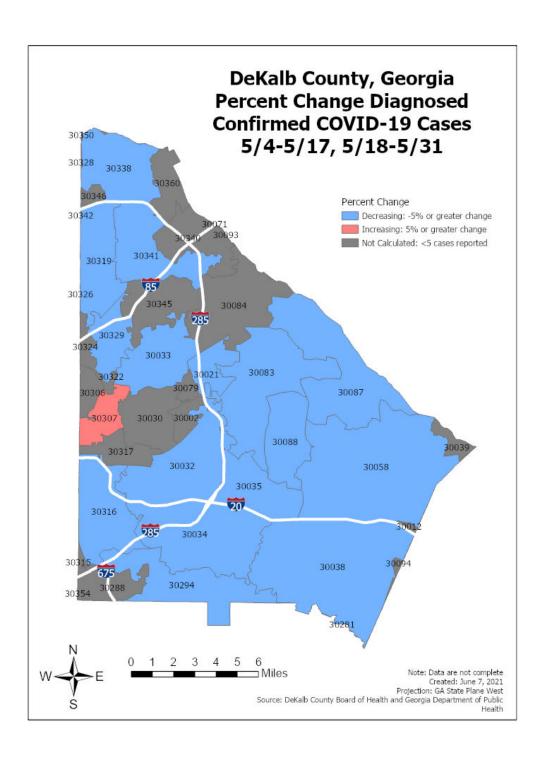

# Percent Change in COVID-19 Cases Between Two Most Recent 14-Day Periods\*

<sup>\*</sup>Note: Please see table below for more details on COVID-19 cases reported by zip code.

## **COVID-19 Case Counts by Zip Code**

Table 3. COVID-19 Case Counts and Change in Two Most Recent 14-day Periods

| Zip        | Previous | Current | Percent  | Previous 14 Days | Recent 14 Days | Percent Change    |
|------------|----------|---------|----------|------------------|----------------|-------------------|
|            | 6/1      | 6/6     | of Total | 5/4-5/17         | 5/18-5/31      | in 14 day periods |
| All DeKalb | 58765    | 58854   | 100.0%   | 586              | 239            | -59.2%            |
| 30058      | 4662     | 4673    | 7.9%     | 69               | 33             | -52.2%            |
| 30083      | 4262     | 4266    | 7.2%     | 56               | 16             | -71.4%            |
| 30034      | 3861     | 3866    | 6.6%     | 48               | 23             | -52.1%            |
| 30032      | 3665     | 3677    | 6.2%     | 34               | 16             | -52.9%            |
| 30319      | 3410     | 3414    | 5.8%     | 11               | 5              | -54.5%            |
| 30038      | 3315     | 3322    | 5.6%     | 43               | 25             | -41.9%            |
| 30341      | 2826     | 2833    | 4.8%     | 17               | 7              | -58.8%            |
| 30329      | 2605     | 2605    | 4.4%     | 25               | 6              | -76.0%            |
| 30084      | 2530     | 2531    | 4.3%     | 25               | <5             | -84.0%            |
| 30338      | 2450     | 2451    | 4.2%     | 10               | 5              | -50.0%            |
| 30340      | 2295     | 2295    | 3.9%     | 16               | <5             | -81.3%            |
| 30087      | 2148     | 2152    | 3.7%     | 17               | 6              | -64.7%            |
| 30088      | 1962     | 1967    | 3.3%     | 29               | 11             | -62.1%            |
| 30033      | 1928     | 1931    | 3.3%     | 10               | 6              | -40.0%            |
| 30021      | 1819     | 1822    | 3.1%     | 20               | 8              | -60.0%            |
| 30294      | 1697     | 1700    | 2.9%     | 26               | 7              | -73.1%            |
| 30345      | 1657     | 1662    | 2.8%     | 16               | <5             | -81.3%            |
| 30035      | 1650     | 1656    | 2.8%     | 27               | 12             | -55.6%            |
| 30316      | 1623     | 1623    | 2.8%     | 19               | 14             | -26.3%            |
| 30030      | 1485     | 1488    | 2.5%     | 10               | <5             | -60.0%            |
| 30360      | 1154     | 1154    | 2.0%     | 9                | <5             | -88.9%            |
| 30317      | 873      | 874     | 1.5%     | 11               | <5             | -72.7%            |
| 30307      | 568      | 568     | 1.0%     | 5                | 8              | 60.0%             |
| 30346      | 523      | 524     | 0.9%     | 5                | <5             | -40.0%            |
| 30306      | 468      | 468     | 0.8%     | <5               | 0              | -100.0%           |
| 30350      | 369      | 365     | 0.6%     | 0                | 0              | NA                |
| 30324      | 350      | 350     | 0.6%     | 0                | 0              | NA                |
| 30002      | 304      | 304     | 0.5%     | <5               | <5             | -75.0%            |
| 30288      | 284      | 284     | 0.5%     | 11               | 0              | -100.0%           |
| 30079      | 242      | 244     | 0.4%     | 0                | 0              | NA                |
| 30322      | 152      | 152     | 0.3%     | <5               | 0              | -100.0%           |
| 30349      | 59       | 60      | 0.1%     | <5               | 0              | -100.0%           |
| 30039      | 59       | 59      | 0.1%     | <5               | 0              | -100.0%           |
| 30328      | 55       | 55      | 0.1%     | 0                | 0              | NA                |
| 30031      | 48       | 48      | 0.1%     | 0                | 0              | NA                |
| 30094      | 42       | 42      | 0.1%     | 0                | 0              | NA                |
| 30072      | 34       | 34      | 0.1%     | 0                | 0              | NA                |

<sup>\*</sup>In order to account for reporting lag of new diagnoses, the 14 day periods were calculated from a week prior. Data cleaning may lead to reassignment of cases from one territory to another based on corrected addresses which may appear as "decreases" when compared to previous counts. Zip codes with fewer than 5 cases reported were omitted from the table.