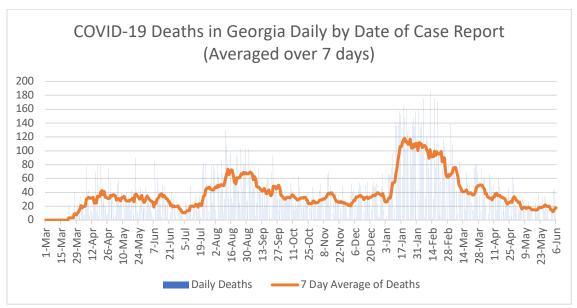

### **COVID-19 Related Deaths in DeKalb County and Georgia**

Note: Date of case reported used. All data reported are preliminary and subject to change.

| Table 2. COVID-19 Related Hospitalizations/Deaths in DeKalb County, GA | Count | %     |
|------------------------------------------------------------------------|-------|-------|
| Hospitalization                                                        |       |       |
| Needed Hospitalization                                                 | 4798  | 8.2%  |
| Not Known to Have Been Hospitalized                                    | 54056 | 91.8% |
| Deaths                                                                 |       |       |
| Died                                                                   | 971   | 1.6%  |