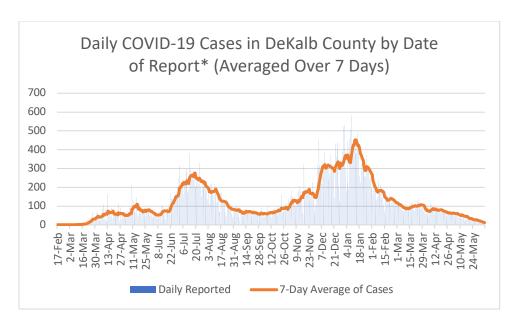

<sup>\*</sup>Counts shown reflect the number of confirmed cases as of 6/6/21 using date of report creating in GA SendSS. All data reported are preliminary and subject to change.