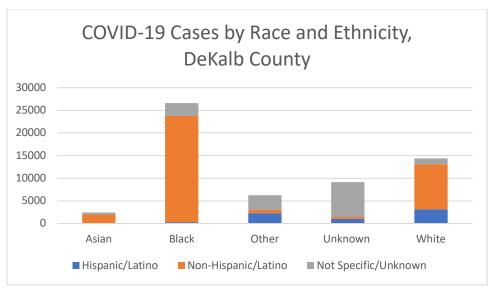

## **Demographic Distributions of COVID-19 Cases**

Table 2. Demographics of COVID-19 Cases, DeKalb County, GA

| Demographics       |                |           |
|--------------------|----------------|-----------|
| Gender             | N              | %         |
| Fen                | nale 31        | 809 54.0% |
| N                  | <b>fale</b> 26 | 516 45.1% |
| Unkno              | own            | 529 0.9%  |
| Age                |                |           |
| 9 and Ur           | nder 2         | 416 4.1%  |
| 10 to              | <b>o 19</b> 5  | 244 8.9%  |
| 20 to              | <b>29</b> 12   | 013 20.4% |
| 30 to              | o <b>39</b> 11 | 702 19.9% |
| 40 to              | <b>9</b> 9     | 262 15.7% |
| 50 to              | <b>59</b> 8    | 411 14.3% |
| 60 to              | <b>o 69</b> 5  | 352 9.1%  |
| 70 and 0           | Over 4         | 290 7.3%  |
| Unkno              | own            | 164 0.3%  |
| Race               |                |           |
| Α                  | sian 2         | 454 4.2%  |
| В                  | lack 26        | 608 45.2% |
| Ot                 | ther 6         | 233 10.6% |
| Unkno              | own 9          | 178 15.6% |
| W                  | hite 14        | 381 24.4% |
| Ethnicity          |                |           |
| Hispanic/La        | tino 6         | 682 11.4% |
| Non-Hispanic/La    | tino 36        | 715 62.4% |
| Not Specific/Unkno | own 15         | 457 26.3% |

<sup>\*&</sup>quot;Other" includes Native Hawaiian/Pacific Islander and American Indian/Native American

\*"Other" includes Native Hawaiian/Pacific Islander and American Indian/Native American

<sup>\*</sup>Counts shown reflect the number of confirmed cases as of 6/6/21 using the date of first positive sample collection. Where date of first positive sample collection were not available, the date of report creation in GA SENDSS was used instead. All data reported are preliminary and subject to change