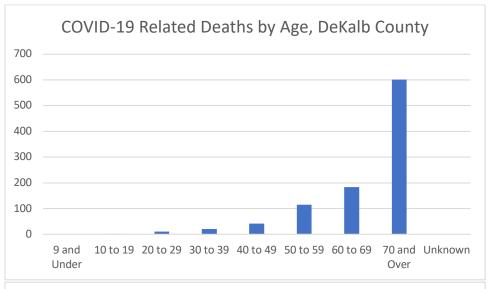

### **COVID-19 Related Deaths in DeKalb County and Georgia**

Note: Date of case reported used. All data reported are preliminary and subject to change.

| Table 2. COVID-19 Related Hospitalizations/Deaths in DeKalb County, GA | Count | %     |
|------------------------------------------------------------------------|-------|-------|
| Hospitalization                                                        |       |       |
| Needed Hospitalization                                                 | 4798  | 8.2%  |
| Not Known to Have Been Hospitalized                                    | 54056 | 91.8% |
| Deaths                                                                 |       |       |
| Died                                                                   | 971   | 1.6%  |