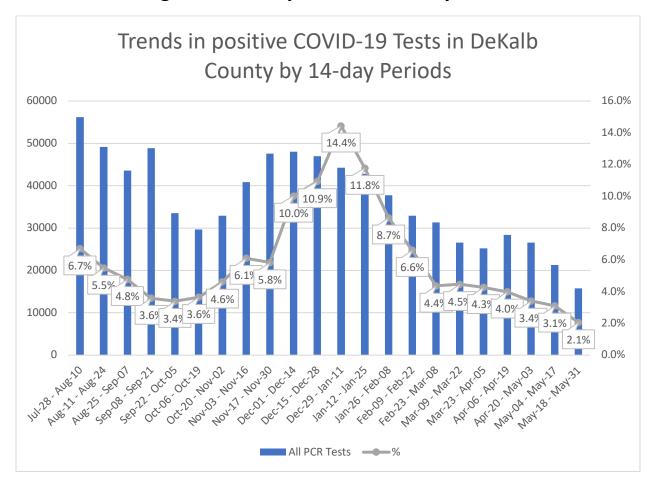

### **COVID-19 Testing and Positivity in DeKalb County**

<sup>\*</sup>Data as of 6/6/2021. Only data on Polymerase Chain Reaction (PCR) tests were included. All data reported are preliminary and subject to change