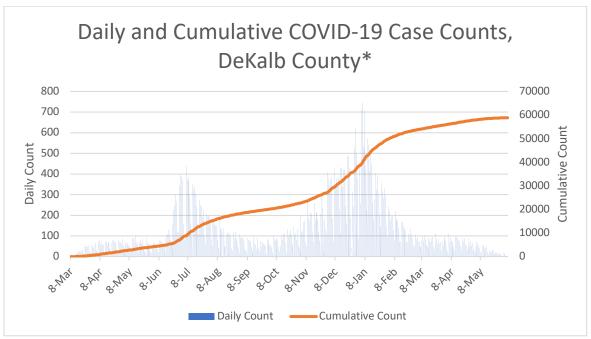

\*Counts shown reflect the number of confirmed cases as of 6/6/21 using the date of diagnosis which is calculated by using the date of first positive sample collection. Where date of first positive sample collection were not available, the date of report creation in GA SENDSS was used instead. \*\*Note: All data reported are preliminary and subject to change. Delays in data reporting may cause changes in data counts, particularly within the last week (shaded area).