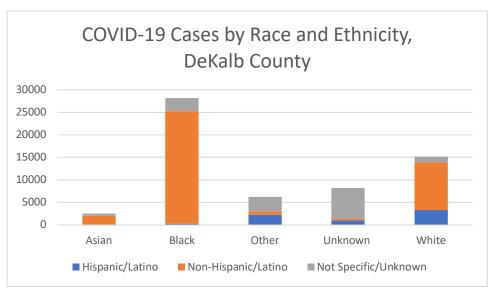

## **Demographic Distributions of COVID-19 Cases**

Table 2. Demographics of COVID-19 Cases, DeKalb County, GA

| Demographics         |       |       |
|----------------------|-------|-------|
| Gender               | N     | %     |
| Female               | 32669 | 54.1% |
| Male                 | 27154 | 45.0% |
| Unknown              | 522   | 0.9%  |
| Age                  |       |       |
| 9 and Under          | 2555  | 4.2%  |
| 10 to 19             | 5430  | 9.0%  |
| 20 to 29             | 12313 | 20.4% |
| 30 to 39             | 12023 | 19.9% |
| 40 to 49             | 9482  | 15.7% |
| 50 to 59             | 8577  | 14.2% |
| 60 to 69             | 5450  | 9.0%  |
| 70 and Over          | 4352  | 7.2%  |
| Unknown              | 163   | 0.3%  |
| Race                 |       |       |
| Asian                | 2565  | 4.3%  |
| Black                | 28152 | 46.7% |
| Other                | 6214  | 10.3% |
| Unknown              | 8206  | 13.6% |
| White                | 15208 | 25.2% |
| Ethnicity            |       |       |
| Hispanic/Latino      | 6922  | 11.5% |
| Non-Hispanic/Latino  | 38737 | 64.2% |
| Not Specific/Unknown | 14686 | 24.3% |