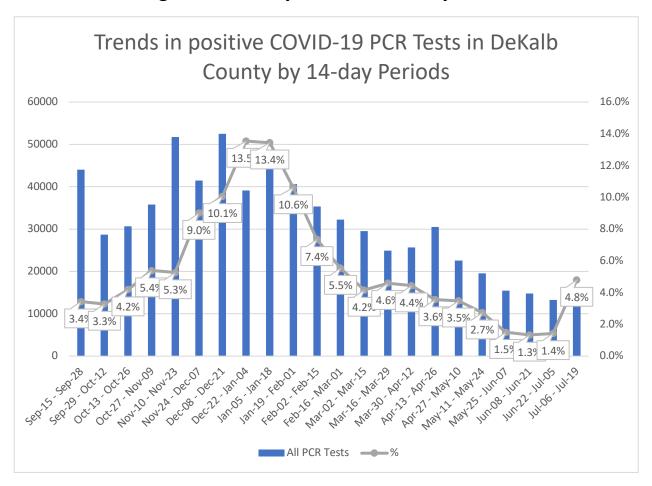

### **COVID-19 Testing and Positivity in DeKalb County**

<sup>\*</sup>Data as of 7/23/2021. Only data on Polymerase Chain Reaction (PCR) tests were included. All data reported are preliminary and subject to change