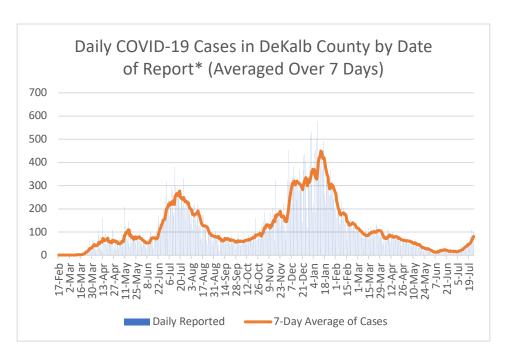

<sup>\*</sup>Counts shown reflect the number of confirmed cases as of 7/25/21 using date of report creating in GA SendSS. All data reported are preliminary and subject to change.