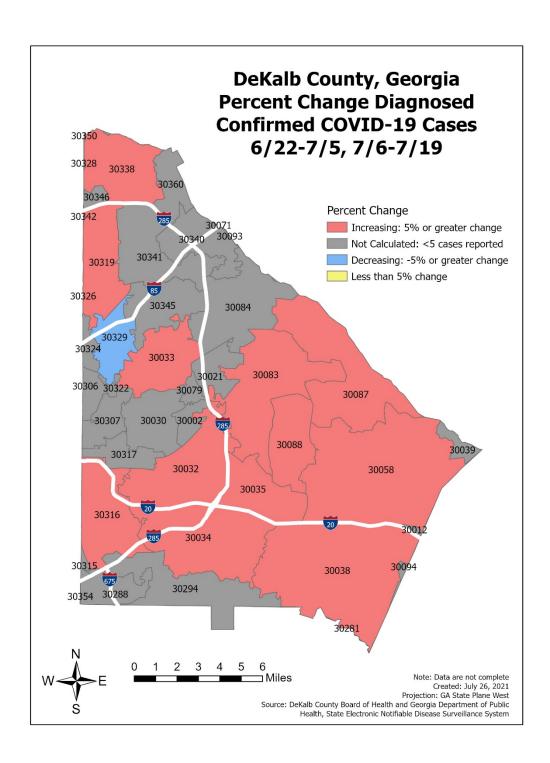

# Percent Change in COVID-19 Cases Between Two Most Recent 14-Day Periods\*

<sup>\*</sup>Note: Please see table below for more details on COVID-19 cases reported by zip code.

## **COVID-19 Case Counts by Zip Code**

Table 3. COVID-19 Case Counts and Change in Two Most Recent 14-day Periods

| Zip        | Previous 7/20 | Current<br>7/25 | Percent of Total | Previous 14 Days<br>6/22-7/5 | Recent 14 Days<br>7/6-7/19 | Percent Change in 14 day periods |
|------------|---------------|-----------------|------------------|------------------------------|----------------------------|----------------------------------|
| All DeKalb | 59855         | 60345           | 100.0%           | 158                          | 606                        | 283.5%                           |
| 30058      | 4785          | 4835            | 8.0%             | 17                           | 60                         | 252.9%                           |
| 30083      | 4331          | 4363            | 7.2%             | 5                            | 32                         | 540.0%                           |
| 30034      | 3941          | 3992            | 6.6%             | 13                           | 52                         | 300.0%                           |
| 30032      | 3745          | 3781            | 6.3%             | 14                           | 34                         | 142.9%                           |
| 30038      | 3413          | 3449            | 5.7%             | 10                           | 56                         | 460.0%                           |
| 30319      | 3433          | 3447            | 5.7%             | 6                            | 15                         | 150.0%                           |
| 30341      | 2872          | 2890            | 4.8%             | <5                           | 21                         | 425.0%                           |
| 30329      | 2625          | 2643            | 4.4%             | 13                           | 11                         | -15.4%                           |
| 30084      | 2558          | 2563            | 4.2%             | <5                           | 21                         | 425.0%                           |
| 30338      | 2482          | 2531            | 4.2%             | 5                            | 44                         | 780.0%                           |
| 30340      | 2324          | 2338            | 3.9%             | <5                           | 22                         | 450.0%                           |
| 30087      | 2185          | 2196            | 3.6%             | 7                            | 18                         | 157.1%                           |
| 30088      | 2016          | 2041            | 3.4%             | 11                           | 29                         | 163.6%                           |
| 30033      | 1968          | 1976            | 3.3%             | 5                            | 19                         | 280.0%                           |
| 30021      | 1846          | 1856            | 3.1%             | <5                           | 15                         | 400.0%                           |
| 30294      | 1740          | 1756            | 2.9%             | <5                           | 29                         | 1350.0%                          |
| 30035      | 1702          | 1709            | 2.8%             | 6                            | 13                         | 116.7%                           |
| 30345      | 1686          | 1699            | 2.8%             | <5                           | 14                         | 366.7%                           |
| 30316      | 1667          | 1682            | 2.8%             | 6                            | 23                         | 283.3%                           |
| 30030      | 1508          | 1521            | 2.5%             | <5                           | 13                         | 333.3%                           |
| 30360      | 1173          | 1176            | 1.9%             | <5                           | 7                          | 600.0%                           |
| 30317      | 886           | 895             | 1.5%             | <5                           | 7                          | 600.0%                           |
| 30307      | 576           | 586             | 1.0%             | <5                           | <5                         | 33.3%                            |
| 30346      | 539           | 542             | 0.9%             | <5                           | 5                          | 400.0%                           |
| 30306      | 479           | 483             | 0.8%             | 0                            | 0                          | NA                               |
| 30350      | 362           | 365             | 0.6%             | <5                           | <5                         | 200.0%                           |
| 30324      | 356           | 356             | 0.6%             | <5                           | <5                         | 0.0%                             |
| 30002      | 307           | 308             | 0.5%             | <5                           | <5                         | 0.0%                             |
| 30288      | 297           | 298             | 0.5%             | <5                           | 6                          | 200.0%                           |
| 30079      | 249           | 249             | 0.4%             | <5                           | <5                         | -33.3%                           |
| 30322      | 153           | 154             | 0.3%             | 0                            | 0                          | NA                               |
| 30349      | 61            | 63              | 0.1%             | 0                            | 0                          | NA                               |
| 30039      | 60            | 60              | 0.1%             | 0                            | 0                          | NA                               |
| 30328      | 55            | 58              | 0.1%             | 0                            | 0                          | NA                               |
| 30031      | 50            | 50              | 0.1%             | 0                            | 0                          | NA                               |
| 30094      | 43            | 44              | 0.1%             | 0                            | 0                          | NA                               |
| 30072      | 34            | 34              | 0.1%             | 0                            | 0                          | NA                               |