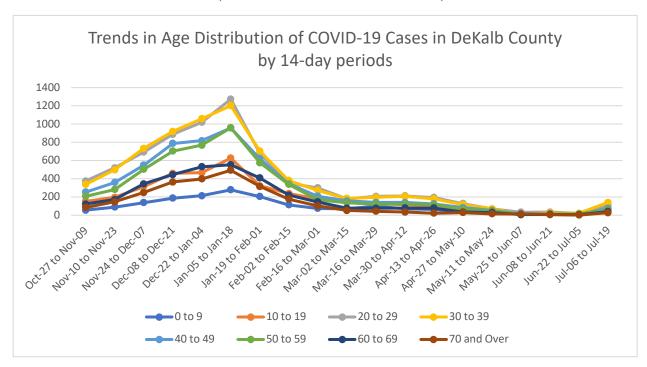

## **Demographic Distributions of COVID-19 Cases**

Table 2. Demographics of COVID-19 Cases, DeKalb County, GA

| Demographics         |       |       |
|----------------------|-------|-------|
| Gender               | N     | %     |
| Female               | 32669 | 54.1% |
| Male                 | 27154 | 45.0% |
| Unknown              | 522   | 0.9%  |
| Age                  |       |       |
| 9 and Under          | 2555  | 4.2%  |
| 10 to 19             | 5430  | 9.0%  |
| 20 to 29             | 12313 | 20.4% |
| 30 to 39             | 12023 | 19.9% |
| 40 to 49             | 9482  | 15.7% |
| 50 to 59             | 8577  | 14.2% |
| 60 to 69             | 5450  | 9.0%  |
| 70 and Over          | 4352  | 7.2%  |
| Unknown              | 163   | 0.3%  |
| Race                 |       |       |
| Asian                | 2565  | 4.3%  |
| Black                | 28152 | 46.7% |
| Other                | 6214  | 10.3% |
| Unknown              | 8206  | 13.6% |
| White                | 15208 | 25.2% |
| Ethnicity            |       |       |
| Hispanic/Latino      | 6922  | 11.5% |
| Non-Hispanic/Latino  | 38737 | 64.2% |
| Not Specific/Unknown | 14686 | 24.3% |