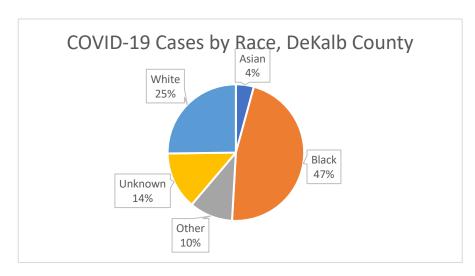

## **Demographic Distributions of COVID-19 Cases**

Table 2. Demographics of COVID-19 Cases, DeKalb County, GA

| Demographics         |       |       |
|----------------------|-------|-------|
| Gender               | N     | %     |
| Female               | 32669 | 54.1% |
| Male                 | 27154 | 45.0% |
| Unknown              | 522   | 0.9%  |
| Age                  |       |       |
| 9 and Under          | 2555  | 4.2%  |
| 10 to 19             | 5430  | 9.0%  |
| 20 to 29             | 12313 | 20.4% |
| 30 to 39             | 12023 | 19.9% |
| 40 to 49             | 9482  | 15.7% |
| 50 to 59             | 8577  | 14.2% |
| 60 to 69             | 5450  | 9.0%  |
| 70 and Over          | 4352  | 7.2%  |
| Unknown              | 163   | 0.3%  |
| Race                 |       |       |
| Asian                | 2565  | 4.3%  |
| Black                | 28152 | 46.7% |
| Other                | 6214  | 10.3% |
| Unknown              | 8206  | 13.6% |
| White                | 15208 | 25.2% |
| Ethnicity            |       |       |
| Hispanic/Latino      | 6922  | 11.5% |
| Non-Hispanic/Latino  | 38737 | 64.2% |
| Not Specific/Unknown | 14686 | 24.3% |