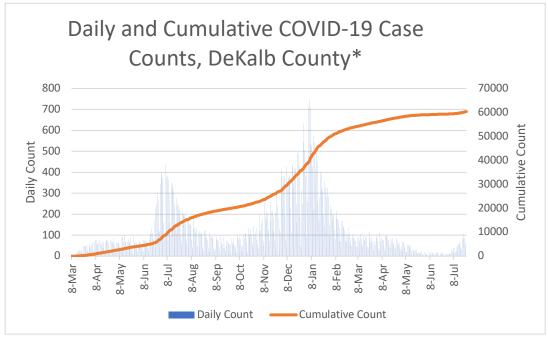

\*Counts shown reflect the number of confirmed cases as of 7/25/21 using the date of diagnosis which is calculated by using the date of first positive sample collection. Where date of first positive sample collection were not available, the date of report creation in GA SENDSS was used instead. \*\*Note: All data reported are preliminary and subject to change. Delays in data reporting may cause changes in data counts, particularly within the last week.