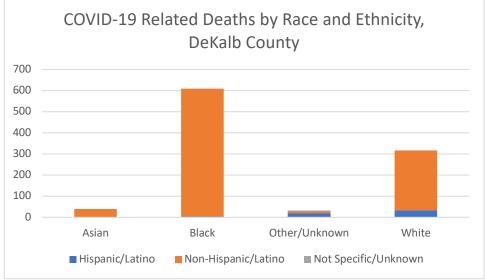

### **COVID-19 Related Deaths in DeKalb County and Georgia**

Note: DeKalb County Data as of 7/25/2021. Georgia data as of 7/23/2021. Date of case reported used. All data reported are preliminary and subject to change.