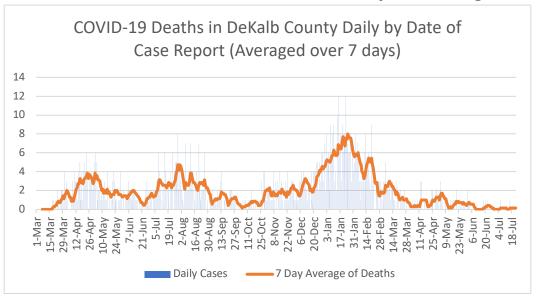

### **COVID-19 Related Deaths in DeKalb County and Georgia**

Note: DeKalb County Data as of 7/25/2021. Georgia data as of 7/23/2021. Date of case reported used. All data reported are preliminary and subject to change.