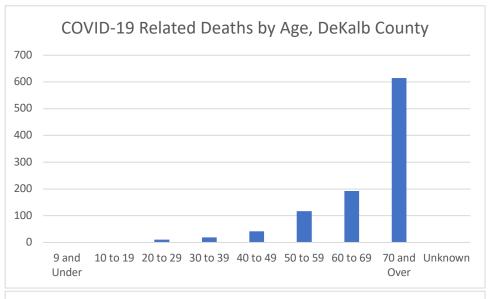

### **COVID-19 Related Deaths in DeKalb County and Georgia**

Note: DeKalb County Data as of 7/25/2021. Georgia data as of 7/23/2021. Date of case reported used. All data reported are preliminary and subject to change.