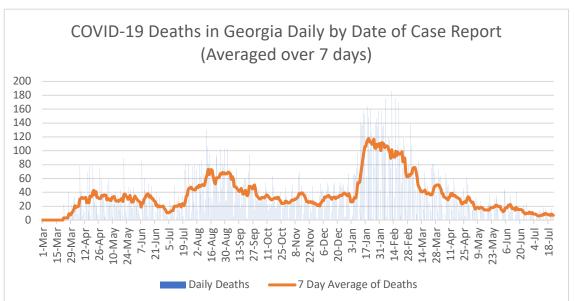

### **COVID-19 Related Deaths in DeKalb County and Georgia**

Note: DeKalb County Data as of 7/25/2021. Georgia data as of 7/23/2021. Date of case reported used. All data reported are preliminary and subject to change.