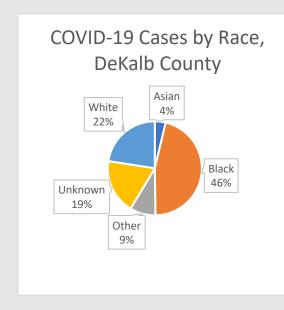

# **Demographic Distribution of COVID Cases\***

| Demographics         |       |       |
|----------------------|-------|-------|
| Gender               | N     | %     |
| Female               | 43379 | 54.5% |
| Male                 | 35560 | 44.6% |
| Unknown              | 703   | 0.9%  |
| Age                  |       |       |
| 9 and Under          | 4809  | 6.0%  |
| 10 to 19             | 8702  | 10.9% |
| 20 to 29             | 15757 | 19.8% |
| 30 to 39             | 15663 | 19.7% |
| 40 to 49             | 12200 | 15.3% |
| 50 to 59             | 10397 | 13.1% |
| 60 to 69             | 6628  | 8.3%  |
| 70 and Over          | 5193  | 6.5%  |
| Unknown              | 293   | 0.4%  |
| Race                 |       |       |
| Asian                | 2966  | 3.7%  |
| Black                | 36693 | 46.1% |
| Other                | 7021  | 8.8%  |
| Unknown              | 15013 | 18.9% |
| White                | 17949 | 22.5% |
| Ethnicity            |       |       |
| Hispanic/Latino      | 8271  | 10.4% |
| Non-Hispanic/Latino  | 49834 | 62.6% |
| Not Specific/Unknown | 21537 | 27.0% |

<sup>\*&</sup>quot;Other" includes Native Hawaiian/Pacific Islander and American Indian/Native American