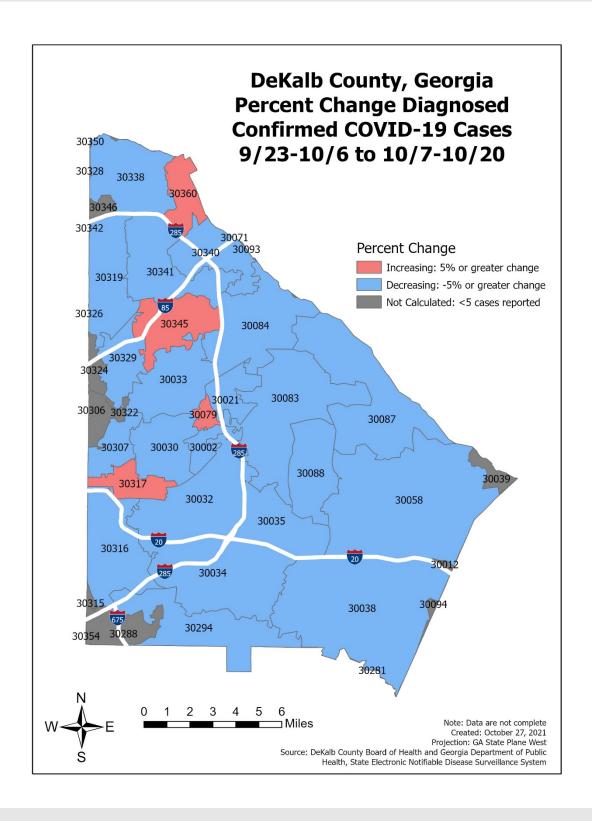

- As of October 26, DeKalb County has reported 79,642 confirmed cases of 2019 novel coronavirus disease (COVID-19) and 1,196 confirmed COVID-19 deaths, an increase of 107 cases (+0.1%) and 9 deaths (+0.8%) since the last report on October 25.
- During the week of 10/14to 10/20, there were 50 confirmed COVID-19 cases per 100,000 people in Dekalb, which is defined as "substantial" community transmission by the CDC
- 1,007 COVID-19 cases (127 cases per 100,000 population) were diagnosed in the most recent 14-day period (10/7-10/20), a 40% DECREASE from the previous 14-day period (9/23-10/6)
- Of all persons diagnosed with COVID-19 in DeKalb, 7.8% needed hospitalization and 1.5% died
- As of October 26, Georgia Department of Public Health reported that DeKalb accounted for 6.3% of the total number of COVID-19 cases in Georgia to date
- As of October 26, Georgia Department of Public Health reported that DeKalb has administered 860,614 vaccines, and has 438,657 residents with at least one dose (59%) and 394,524 fully vaccinated residents (53%)