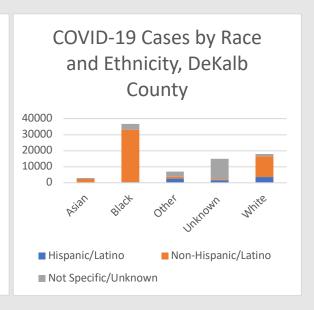

# **Demographic Distribution of COVID Cases\***

| Demographics         |       |       |
|----------------------|-------|-------|
| Gender               | N     | %     |
| Female               | 43379 | 54.5% |
| Male                 | 35560 | 44.6% |
| Unknown              | 703   | 0.9%  |
| Age                  |       |       |
| 9 and Under          | 4809  | 6.0%  |
| 10 to 19             | 8702  | 10.9% |
| 20 to 29             | 15757 | 19.8% |
| 30 to 39             | 15663 | 19.7% |
| 40 to 49             | 12200 | 15.3% |
| 50 to 59             | 10397 | 13.1% |
| 60 to 69             | 6628  | 8.3%  |
| 70 and Over          | 5193  | 6.5%  |
| Unknown              | 293   | 0.4%  |
| Race                 |       |       |
| Asian                | 2966  | 3.7%  |
| Black                | 36693 | 46.1% |
| Other                | 7021  | 8.8%  |
| Unknown              | 15013 | 18.9% |
| White                | 17949 | 22.5% |
| Ethnicity            |       |       |
| Hispanic/Latino      | 8271  | 10.4% |
| Non-Hispanic/Latino  | 49834 | 62.6% |
| Not Specific/Unknown | 21537 | 27.0% |

<sup>\*&</sup>quot;Other" includes Native Hawaiian/Pacific Islander and American Indian/Native American