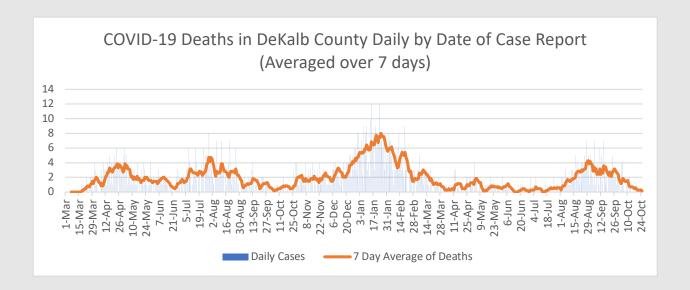

## **COVID-19 Related Deaths\***

<sup>\*</sup>DeKalb County Data as of 10/26/2021. Georgia data as 10/26/2021. Date of case reported used. All data reported are preliminary and subject to change.

| Total COVID-19 Related Hospitalizations/Deaths in DeKalb County, GA | Count | %     |
|---------------------------------------------------------------------|-------|-------|
| Hospitalization                                                     |       |       |
| Needed Hospitalization                                              | 6233  | 7.8%  |
| Not Known to Have Been Hospitalized                                 | 73302 | 92.2% |
| Deaths                                                              |       |       |
| Died                                                                | 1187  | 1.5%  |