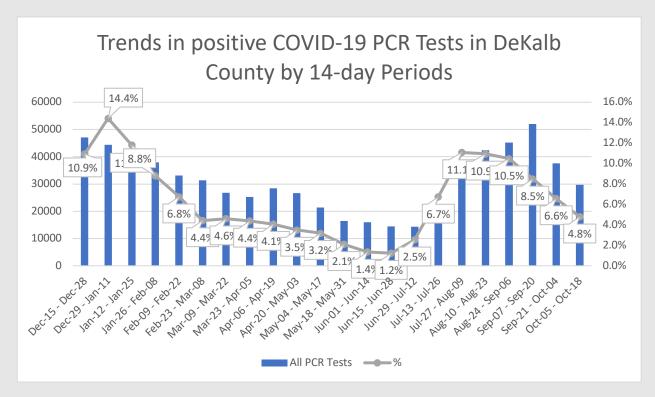

#### COVID-19 Testing and Positivity\*

\*Data as of 10/26/2021. Only data on Polymerase Chain Reaction (PCR) tests were included. All data reported are preliminary and subject to change

<sup>\*</sup>Data as of 10/26/2021. Negative antigen tests from pop-up sites are not always reported and at-home kits do not report any results, leading to an underreporting of antigen test counts. All data reported are preliminary and subject to change.