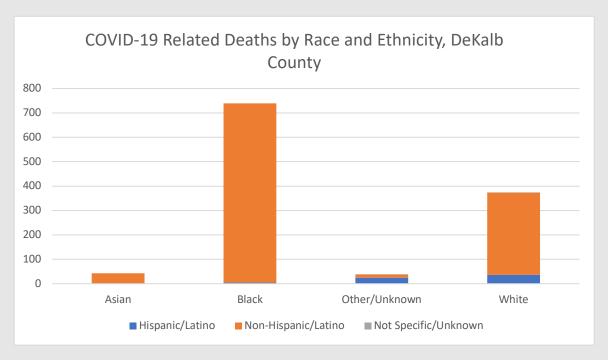

## **COVID-19 Related Deaths\***

<sup>\*</sup>DeKalb County Data as of 10/26/2021. Georgia data as 10/26/2021. Date of case reported used. All data reported are preliminary and subject to change.

| Total COVID-19 Related Hospitalizations/Deaths in DeKalb County, GA | Count | %     |
|---------------------------------------------------------------------|-------|-------|
| Hospitalization                                                     |       |       |
| Needed Hospitalization                                              | 6233  | 7.8%  |
| Not Known to Have Been Hospitalized                                 | 73302 | 92.2% |
| Deaths                                                              |       |       |
| Died                                                                | 1187  | 1.5%  |

## **COVID-19 Related Death Demographics\***

<sup>\*&</sup>quot;Other" includes Native Hawaiian/Pacific Islander and American Indian/Native American

<sup>\*</sup>Note: Please see table below for more details on COVID-19 cases reported by zip code.