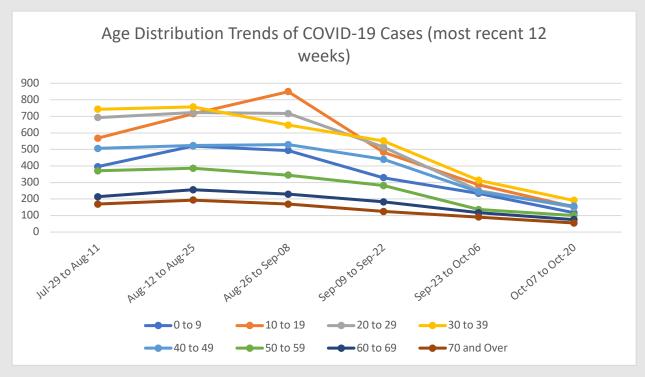

## Age Distribution of COVID Cases\*

<sup>\*</sup>Counts shown reflect the number of confirmed cases as of 10/26/21 using the date of first positive sample collection. Where date of first positive sample collection were not available, the date of report creation in GA SENDSS was used instead. All data reported are preliminary and subject to change.