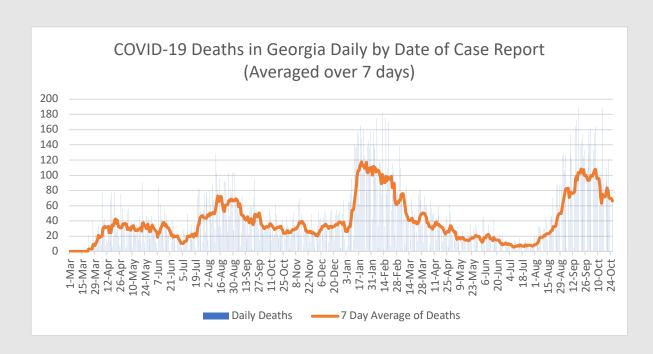

## **COVID-19 Related Deaths\***

<sup>\*</sup>DeKalb County Data as of 10/26/2021. Georgia data as 10/26/2021. Date of case reported used. All data reported are preliminary and subject to change.

| Total COVID-19 Related Hospitalizations/Deaths in DeKalb County, GA | Count | %     |
|---------------------------------------------------------------------|-------|-------|
| Hospitalization                                                     |       |       |
| Needed Hospitalization                                              | 6233  | 7.8%  |
| Not Known to Have Been Hospitalized                                 | 73302 | 92.2% |
| Deaths                                                              |       |       |
| Died                                                                | 1187  | 1.5%  |