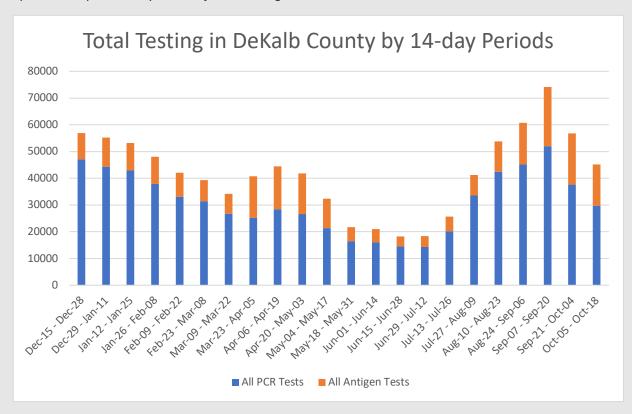

#### COVID-19 Testing and Positivity\*

\*Data as of 10/26/2021. Only data on Polymerase Chain Reaction (PCR) tests were included. All data reported are preliminary and subject to change

<sup>\*</sup>Data as of 10/26/2021. Negative antigen tests from pop-up sites are not always reported and at-home kits do not report any results, leading to an underreporting of antigen test counts. All data reported are preliminary and subject to change.