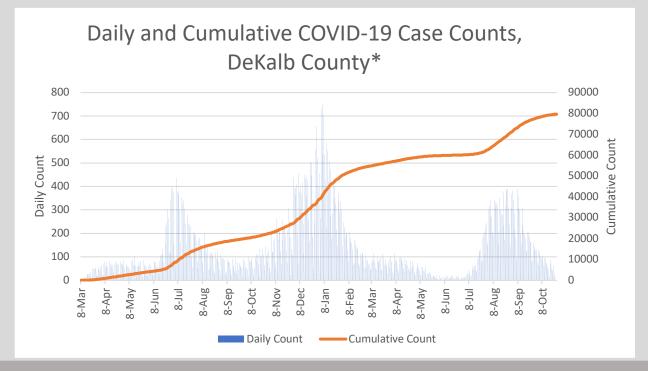

## **Overview**

79,642 Confirmed cases

**6.3%** percent of Georgia cases are in Dekalb

50 confirmed cases per 100K people in the last 7 days

6,249 hospitalizations

**1,196** deaths

\*Counts shown reflect the number of confirmed cases as of 10/26/21 using the date of first positive sample collection. Where date of first positive sample collection were not available, the date of report creation in GA SENDSS was used instead. \*\*Note: All data reported are preliminary and subject to change. Delays in data reporting may cause changes in data counts, particularly within the last week.

- As of October 26, DeKalb County has reported 79,642 confirmed cases of 2019 novel coronavirus disease (COVID-19) and 1,196 confirmed COVID-19 deaths, an increase of 107 cases (+0.1%) and 9 deaths (+0.8%) since the last report on October 25.
- During the week of 10/14to 10/20, there were 50 confirmed COVID-19 cases per 100,000 people in Dekalb, which is defined as "substantial" community transmission by the CDC
- 1,007 COVID-19 cases (127 cases per 100,000 population) were diagnosed in the most recent 14-day period (10/7-10/20), a 40% DECREASE from the previous 14-day period (9/23-10/6)
- Of all persons diagnosed with COVID-19 in DeKalb, 7.8% needed hospitalization and 1.5% died
- As of October 26, Georgia Department of Public Health reported that DeKalb accounted for 6.3% of the total number of COVID-19 cases in Georgia to date
- As of October 26, Georgia Department of Public Health reported that DeKalb has administered 860,614 vaccines, and has 438,657 residents with at least one dose (59%) and 394,524 fully vaccinated residents (53%)