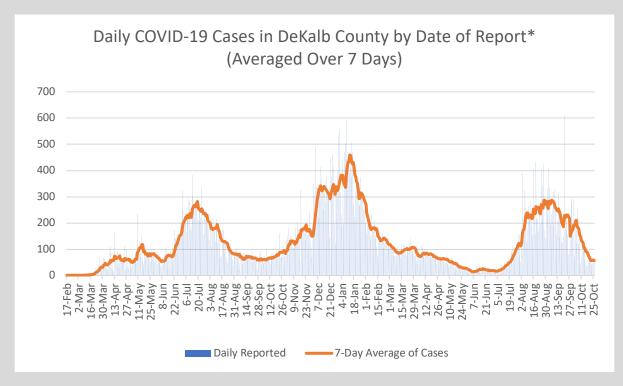

<sup>\*</sup>Counts shown reflect the number of confirmed cases as of 10/26/21 using date of report creating in GA SendSS. All data reported are preliminary and subject to change.