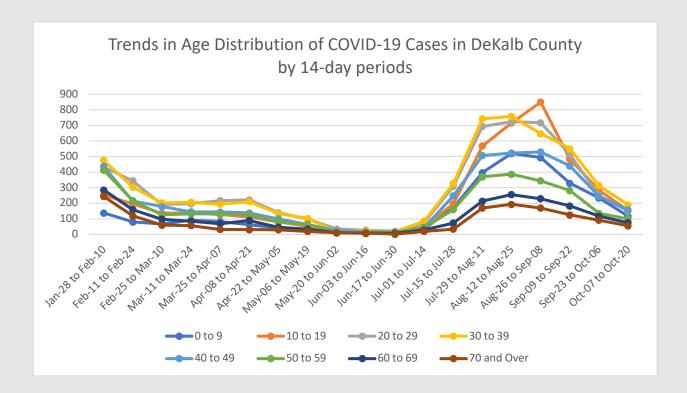

## Age Distribution of COVID Cases\*

<sup>\*</sup>Counts shown reflect the number of confirmed cases as of 10/26/21 using the date of first positive sample collection. Where date of first positive sample collection were not available, the date of report creation in GA SENDSS was used instead. All data reported are preliminary and subject to change.