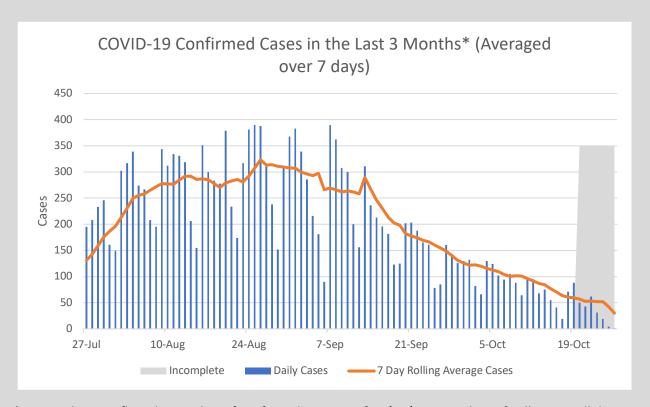

## **Other Case Count Metrics**

\*Counts shown reflect the number of confirmed cases as of 10/26/21 using date of collection. All data reported are preliminary and subject to change. Positive cases from the last 7 days (gray area) are still being collected, and likely to increase.