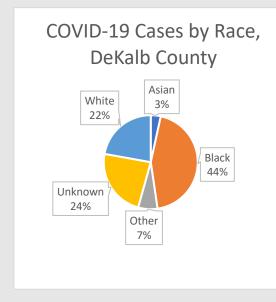

# **Demographic Distribution of COVID Cases**

| Demographics         |       |       |
|----------------------|-------|-------|
| Gender               | N     | %     |
| Female               | 70929 | 55.5% |
| Male                 | 55808 | 43.7% |
| Unknown              | 1086  | 0.8%  |
| Age                  |       |       |
| 9 and Under          | 9184  | 7.2%  |
| 10 to 19             | 13784 | 10.8% |
| 20 to 29             | 25229 | 19.7% |
| 30 to 39             | 25733 | 20.1% |
| 40 to 49             | 19431 | 15.2% |
| 50 to 59             | 16283 | 12.7% |
| 60 to 69             | 10141 | 7.9%  |
| 70 and Over          | 7659  | 6.0%  |
| Unknown              | 379   | 0.3%  |
| Race                 |       |       |
| Asian                | 4402  | 3.4%  |
| Black                | 56813 | 44.4% |
| Other                | 8511  | 6.7%  |
| Unknown              | 29372 | 23.0% |
| White                | 28725 | 22.5% |
| Ethnicity            |       |       |
| Hispanic/Latino      | 12076 | 9.4%  |
| Non-Hispanic/Latino  | 80260 | 62.8% |
| Not Specific/Unknown | 35487 | 27.8% |

<sup>\*&</sup>quot;Other" includes Native Hawaiian/Pacific Islander and American Indian/Native American