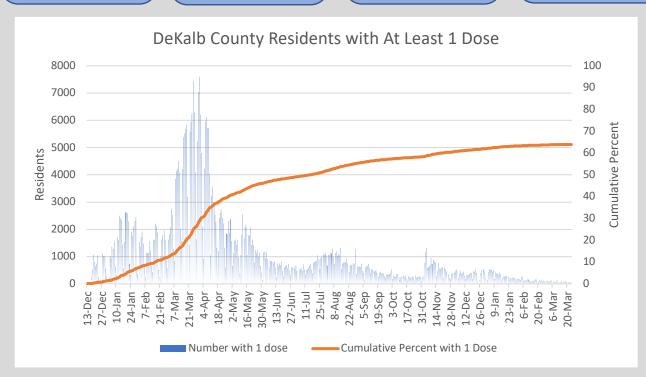

- As of March 27, DeKalb County has reported 127,823 confirmed cases of 2019 novel coronavirus disease (COVID-19) and 1,517 confirmed COVID-19 deaths, an increase of 246 cases (+0.2%) and 6 deaths (+0.4%) since the last report on March 23. Confirmed cases only count cases with a positive PCR test, and do not include antigen tests, at-home tests, or antibody tests.
- During the week of 3/16 to 3/22, DeKalb County had "low" community levels, with 3.0 COVID-19
  hospital admissions per 100,000 people in Dekalb and a 2.2% inpatient bed utilization rate for
  COVID-19 patients
- 300 COVID-19 cases (38 cases per 100,000 population) were diagnosed in the most recent 14-days (3/8–3/21), a 43.1% DECREASE from the previous 14-days (2/22-3/7)
- Of all persons diagnosed with COVID-19 in DeKalb, 6.4% needed hospitalization and 1.2% died
- As of March 25, Georgia Department of Public Health reported that DeKalb accounted for 6.9% of the total number of COVID-19 cases in Georgia to date
- As of March 25, Georgia Department of Public Health reported that DeKalb has administered 1,116,659 vaccines, and has 479,171 residents with at least one dose (64%) and 437,053 fully vaccinated residents (58%)