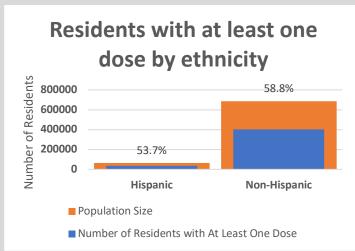

- As of March 27, DeKalb County has reported 127,823 confirmed cases of 2019 novel coronavirus disease (COVID-19) and 1,517 confirmed COVID-19 deaths, an increase of 246 cases (+0.2%) and 6 deaths (+0.4%) since the last report on March 23. Confirmed cases only count cases with a positive PCR test, and do not include antigen tests, at-home tests, or antibody tests.
- During the week of 3/16 to 3/22, DeKalb County had "low" community levels, with 3.0 COVID-19
  hospital admissions per 100,000 people in Dekalb and a 2.2% inpatient bed utilization rate for
  COVID-19 patients
- 300 COVID-19 cases (38 cases per 100,000 population) were diagnosed in the most recent 14-days (3/8–3/21), a 43.1% DECREASE from the previous 14-days (2/22-3/7)
- Of all persons diagnosed with COVID-19 in DeKalb, 6.4% needed hospitalization and 1.2% died
- As of March 25, Georgia Department of Public Health reported that DeKalb accounted for 6.9% of the total number of COVID-19 cases in Georgia to date
- As of March 25, Georgia Department of Public Health reported that DeKalb has administered 1,116,659 vaccines, and has 479,171 residents with at least one dose (64%) and 437,053 fully vaccinated residents (58%)