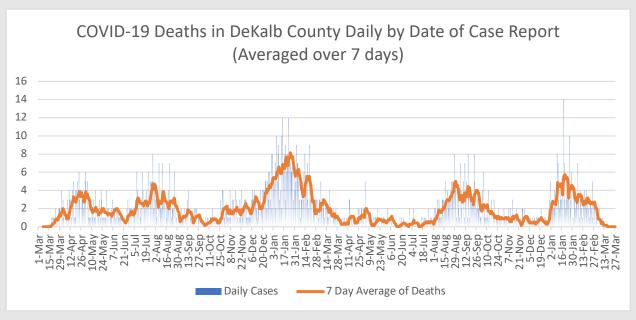

#### **COVID-19 Related Deaths**

<sup>\*</sup>DeKalb County Data as of 3/27/2022. Georgia data as 3/25/2022. Date of case reported used. All data reported are preliminary and subject to change.

| Total COVID-19 Related Hospitalizations/Deaths in DeKalb County, GA | Count  | %     |
|---------------------------------------------------------------------|--------|-------|
| Hospitalization                                                     |        |       |
| Needed Hospitalization                                              | 8130   | 6.4%  |
| Not Known to Have Been Hospitalized                                 | 119693 | 93.6% |
| Deaths                                                              |        |       |
| Died                                                                | 1517   | 1.2%  |