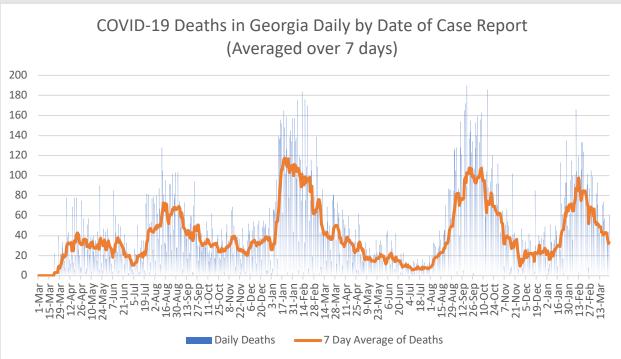

#### **COVID-19 Related Deaths**

<sup>\*</sup>DeKalb County Data as of 3/27/2022. Georgia data as 3/25/2022. Date of case reported used. All data reported are preliminary and subject to change.

| Total COVID-19 Related Hospitalizations/Deaths in DeKalb County, GA | Count  | %     |
|---------------------------------------------------------------------|--------|-------|
| Hospitalization                                                     |        |       |
| Needed Hospitalization                                              | 8130   | 6.4%  |
| Not Known to Have Been Hospitalized                                 | 119693 | 93.6% |
| Deaths                                                              |        |       |
| Died                                                                | 1517   | 1.2%  |