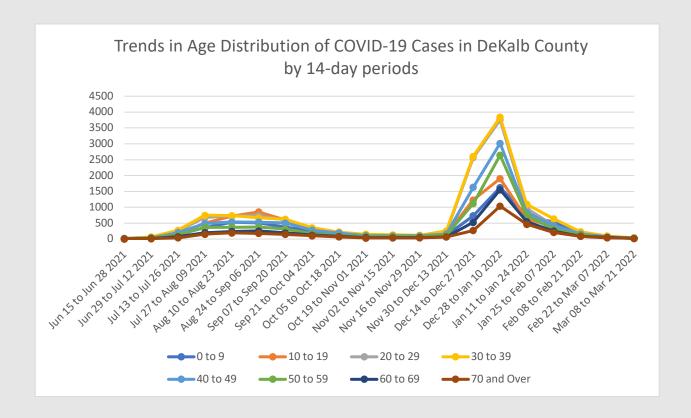

### **Age Distribution of COVID Cases**

<sup>\*</sup>Counts shown reflect the number of confirmed cases as of 3/27/22 using the date of first positive sample collection. Where date of first positive sample collection were not available, the date of report creation in GA SENDSS was used instead. All data reported are preliminary and subject to change.