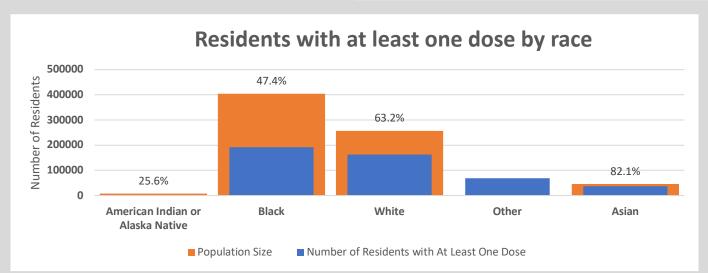

- As of March 27, DeKalb County has reported 127,823 confirmed cases of 2019 novel coronavirus disease (COVID-19) and 1,517 confirmed COVID-19 deaths, an increase of 246 cases (+0.2%) and 6 deaths (+0.4%) since the last report on March 23. Confirmed cases only count cases with a positive PCR test, and do not include antigen tests, at-home tests, or antibody tests.
- During the week of 3/16 to 3/22, DeKalb County had "low" community levels, with 3.0 COVID-19
  hospital admissions per 100,000 people in Dekalb and a 2.2% inpatient bed utilization rate for
  COVID-19 patients
- 300 COVID-19 cases (38 cases per 100,000 population) were diagnosed in the most recent 14-days (3/8–3/21), a 43.1% DECREASE from the previous 14-days (2/22-3/7)
- Of all persons diagnosed with COVID-19 in DeKalb, 6.4% needed hospitalization and 1.2% died
- As of March 25, Georgia Department of Public Health reported that DeKalb accounted for 6.9% of the total number of COVID-19 cases in Georgia to date
- As of March 25, Georgia Department of Public Health reported that DeKalb has administered 1,116,659 vaccines, and has 479,171 residents with at least one dose (64%) and 437,053 fully vaccinated residents (58%)