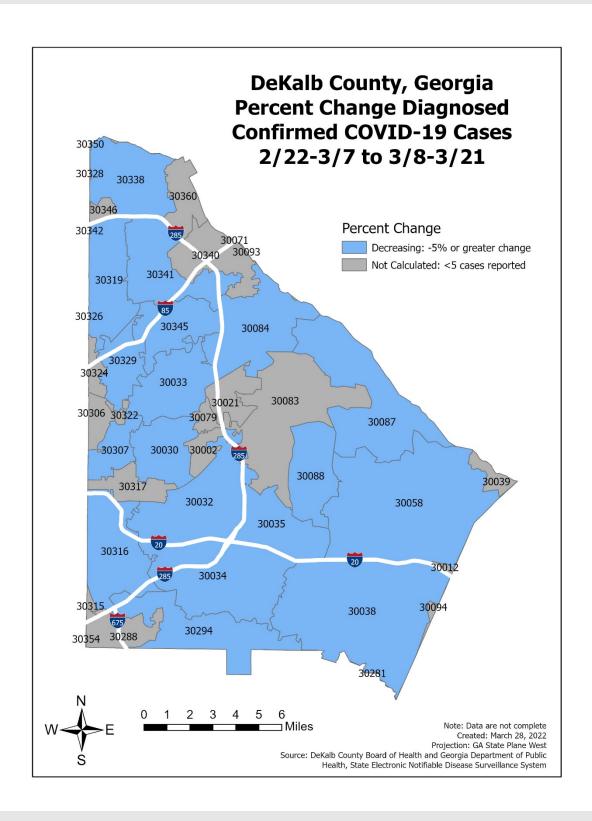

### Map of Change in COVID-19 Cases by Zip Code

<sup>\*</sup>Note: Please see table below for more details on COVID-19 cases reported by zip code.

- As of March 27, DeKalb County has reported 127,823 confirmed cases of 2019 novel coronavirus disease (COVID-19) and 1,517 confirmed COVID-19 deaths, an increase of 246 cases (+0.2%) and 6 deaths (+0.4%) since the last report on March 23. Confirmed cases only count cases with a positive PCR test, and do not include antigen tests, at-home tests, or antibody tests.
- During the week of 3/16 to 3/22, DeKalb County had "low" community levels, with 3.0 COVID-19
  hospital admissions per 100,000 people in Dekalb and a 2.2% inpatient bed utilization rate for
  COVID-19 patients
- 300 COVID-19 cases (38 cases per 100,000 population) were diagnosed in the most recent 14-days (3/8–3/21), a 43.1% DECREASE from the previous 14-days (2/22-3/7)
- Of all persons diagnosed with COVID-19 in DeKalb, 6.4% needed hospitalization and 1.2% died
- As of March 25, Georgia Department of Public Health reported that DeKalb accounted for 6.9% of the total number of COVID-19 cases in Georgia to date
- As of March 25, Georgia Department of Public Health reported that DeKalb has administered 1,116,659 vaccines, and has 479,171 residents with at least one dose (64%) and 437,053 fully vaccinated residents (58%)