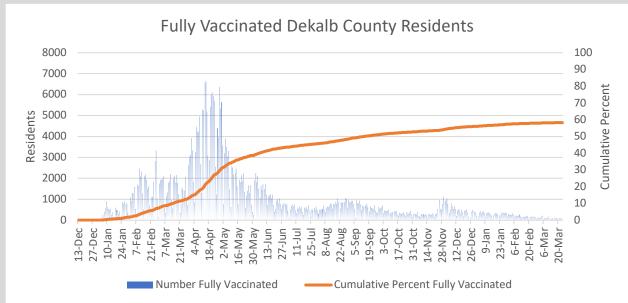

- As of March 27, DeKalb County has reported 127,823 confirmed cases of 2019 novel coronavirus disease (COVID-19) and 1,517 confirmed COVID-19 deaths, an increase of 246 cases (+0.2%) and 6 deaths (+0.4%) since the last report on March 23. Confirmed cases only count cases with a positive PCR test, and do not include antigen tests, at-home tests, or antibody tests.
- During the week of 3/16 to 3/22, DeKalb County had "low" community levels, with 3.0 COVID-19
  hospital admissions per 100,000 people in Dekalb and a 2.2% inpatient bed utilization rate for
  COVID-19 patients
- 300 COVID-19 cases (38 cases per 100,000 population) were diagnosed in the most recent 14-days (3/8–3/21), a 43.1% DECREASE from the previous 14-days (2/22-3/7)
- Of all persons diagnosed with COVID-19 in DeKalb, 6.4% needed hospitalization and 1.2% died
- As of March 25, Georgia Department of Public Health reported that DeKalb accounted for 6.9% of the total number of COVID-19 cases in Georgia to date
- As of March 25, Georgia Department of Public Health reported that DeKalb has administered 1,116,659 vaccines, and has 479,171 residents with at least one dose (64%) and 437,053 fully vaccinated residents (58%)