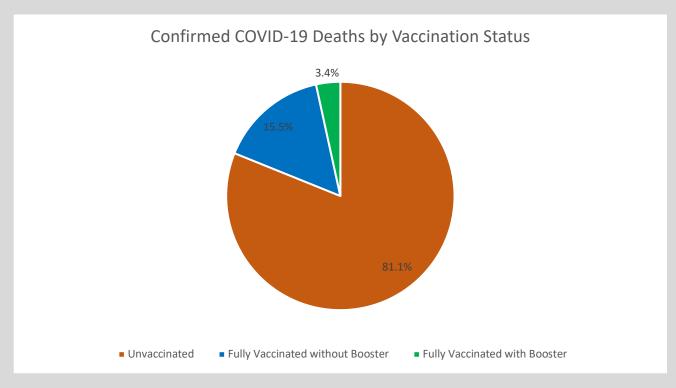

#### **COVID-19 Related Deaths**

<sup>\*</sup>DeKalb County Data as of 3/27/2022. Georgia data as 3/25/2022. Date of case reported used. All data reported are preliminary and subject to change.

| Total COVID-19 Related Hospitalizations/Deaths in DeKalb County, GA | Count  | %     |
|---------------------------------------------------------------------|--------|-------|
| Hospitalization                                                     |        |       |
| Needed Hospitalization                                              | 8130   | 6.4%  |
| Not Known to Have Been Hospitalized                                 | 119693 | 93.6% |
| Deaths                                                              |        |       |
| Died                                                                | 1517   | 1.2%  |

### **COVID-19 Related Death Demographics**

<sup>\*\*&</sup>quot;Other" includes Native Hawaiian/Pacific Islander and American Indian/Native American