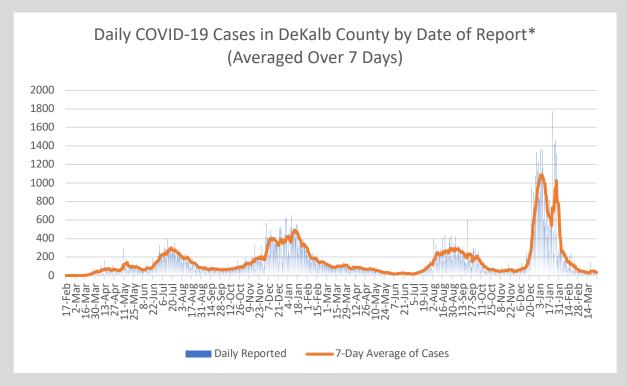

<sup>\*</sup>Counts shown reflect the number of confirmed cases as of 3/27/2022 using date of report creating in GA SendSS. All data reported are preliminary and subject to change.