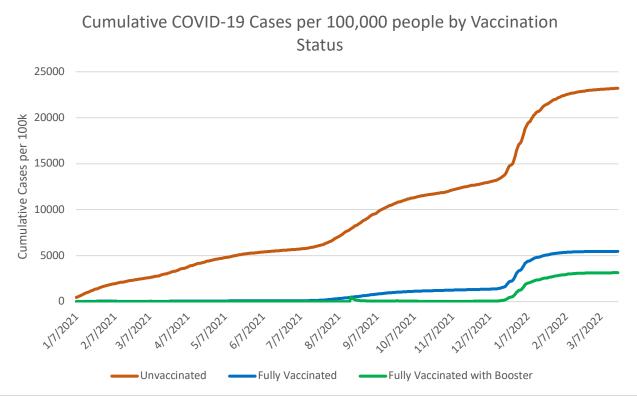

#### **Other Case Count Metrics**

\*Counts shown reflect the number of confirmed cases as of 3/27/2022 using date of collection. All data reported are preliminary and subject to change. Positive cases from the last 7 days (gray area) are still being collected, and likely to increase.