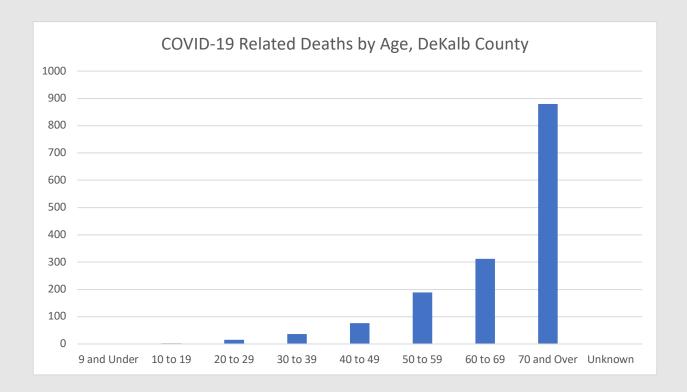

### **COVID-19 Related Death Demographics**

<sup>\*\*&</sup>quot;Other" includes Native Hawaiian/Pacific Islander and American Indian/Native American