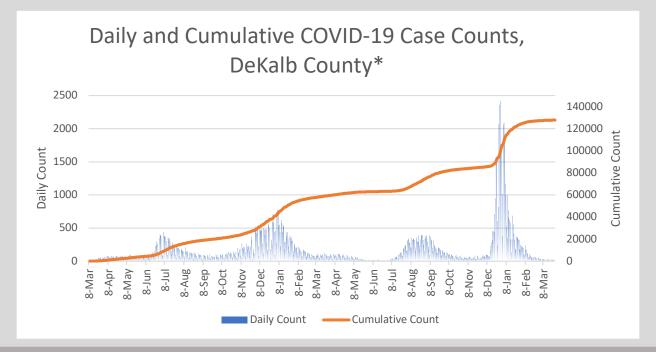

- As of March 27, DeKalb County has reported 127,823 confirmed cases of 2019 novel coronavirus disease (COVID-19) and 1,517 confirmed COVID-19 deaths, an increase of 246 cases (+0.2%) and 6 deaths (+0.4%) since the last report on March 23. Confirmed cases only count cases with a positive PCR test, and do not include antigen tests, at-home tests, or antibody tests.
- During the week of 3/16 to 3/22, DeKalb County had "low" community levels, with 3.0 COVID-19
  hospital admissions per 100,000 people in Dekalb and a 2.2% inpatient bed utilization rate for
  COVID-19 patients
- 300 COVID-19 cases (38 cases per 100,000 population) were diagnosed in the most recent 14-days (3/8–3/21), a 43.1% DECREASE from the previous 14-days (2/22-3/7)
- Of all persons diagnosed with COVID-19 in DeKalb, 6.4% needed hospitalization and 1.2% died
- As of March 25, Georgia Department of Public Health reported that DeKalb accounted for 6.9% of the total number of COVID-19 cases in Georgia to date
- As of March 25, Georgia Department of Public Health reported that DeKalb has administered 1,116,659 vaccines, and has 479,171 residents with at least one dose (64%) and 437,053 fully vaccinated residents (58%)

#### **Other Case Count Metrics**

\*Counts shown reflect the number of confirmed cases as of 3/27/2022 using date of collection. All data reported are preliminary and subject to change. Positive cases from the last 7 days (gray area) are still being collected, and likely to increase.