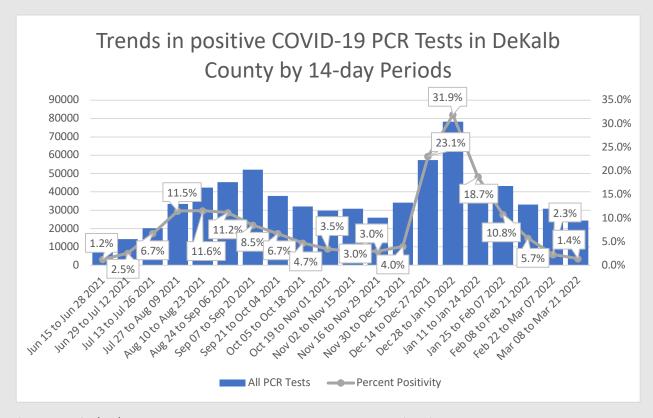

#### **COVID-19 Testing and Positivity**

\*Data as of 3/25/2022. Only data on Polymerase Chain Reaction (PCR) tests were included. All data reported are preliminary and subject to change

<sup>\*</sup>Data as of 3/25/2022. Negative antigen tests from pop-up sites are not always reported and at-home kits do not report any results, leading to an underreporting of antigen test counts. All data reported are preliminary and subject to change.