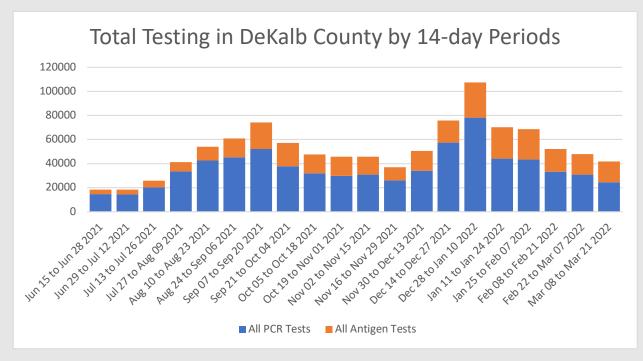

#### **COVID-19 Testing and Positivity**

\*Data as of 3/25/2022. Only data on Polymerase Chain Reaction (PCR) tests were included. All data reported are preliminary and subject to change

<sup>\*</sup>Data as of 3/25/2022. Negative antigen tests from pop-up sites are not always reported and at-home kits do not report any results, leading to an underreporting of antigen test counts. All data reported are preliminary and subject to change.