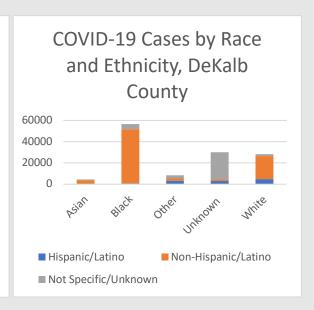

# **Demographic Distribution of COVID Cases**

| Demographics         |       |       |
|----------------------|-------|-------|
| Gender               | N     | %     |
| Female               | 70929 | 55.5% |
| Male                 | 55808 | 43.7% |
| Unknown              | 1086  | 0.8%  |
| Age                  |       |       |
| 9 and Under          | 9184  | 7.2%  |
| 10 to 19             | 13784 | 10.8% |
| 20 to 29             | 25229 | 19.7% |
| 30 to 39             | 25733 | 20.1% |
| 40 to 49             | 19431 | 15.2% |
| 50 to 59             | 16283 | 12.7% |
| 60 to 69             | 10141 | 7.9%  |
| 70 and Over          | 7659  | 6.0%  |
| Unknown              | 379   | 0.3%  |
| Race                 |       |       |
| Asian                | 4402  | 3.4%  |
| Black                | 56813 | 44.4% |
| Other                | 8511  | 6.7%  |
| Unknown              | 29372 | 23.0% |
| White                | 28725 | 22.5% |
| Ethnicity            |       |       |
| Hispanic/Latino      | 12076 | 9.4%  |
| Non-Hispanic/Latino  | 80260 | 62.8% |
| Not Specific/Unknown | 35487 | 27.8% |

<sup>\*&</sup>quot;Other" includes Native Hawaiian/Pacific Islander and American Indian/Native American