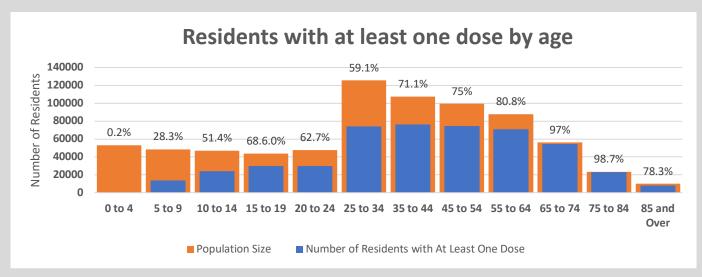

- As of March 27, DeKalb County has reported 127,823 confirmed cases of 2019 novel coronavirus disease (COVID-19) and 1,517 confirmed COVID-19 deaths, an increase of 246 cases (+0.2%) and 6 deaths (+0.4%) since the last report on March 23. Confirmed cases only count cases with a positive PCR test, and do not include antigen tests, at-home tests, or antibody tests.
- During the week of 3/16 to 3/22, DeKalb County had "low" community levels, with 3.0 COVID-19
  hospital admissions per 100,000 people in Dekalb and a 2.2% inpatient bed utilization rate for
  COVID-19 patients
- 300 COVID-19 cases (38 cases per 100,000 population) were diagnosed in the most recent 14-days (3/8–3/21), a 43.1% DECREASE from the previous 14-days (2/22-3/7)
- Of all persons diagnosed with COVID-19 in DeKalb, 6.4% needed hospitalization and 1.2% died
- As of March 25, Georgia Department of Public Health reported that DeKalb accounted for 6.9% of the total number of COVID-19 cases in Georgia to date
- As of March 25, Georgia Department of Public Health reported that DeKalb has administered 1,116,659 vaccines, and has 479,171 residents with at least one dose (64%) and 437,053 fully vaccinated residents (58%)