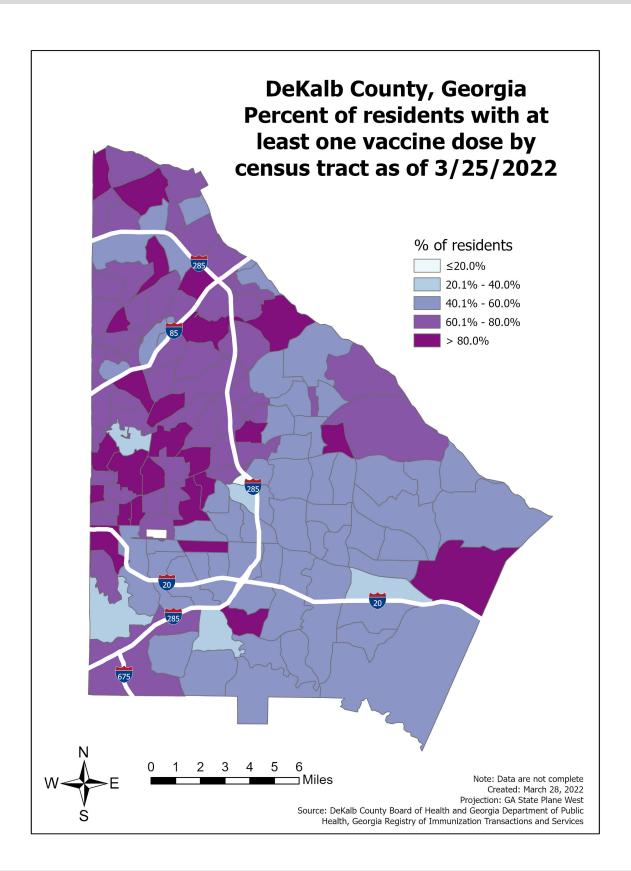

- As of March 27, DeKalb County has reported 127,823 confirmed cases of 2019 novel coronavirus disease (COVID-19) and 1,517 confirmed COVID-19 deaths, an increase of 246 cases (+0.2%) and 6 deaths (+0.4%) since the last report on March 23. Confirmed cases only count cases with a positive PCR test, and do not include antigen tests, at-home tests, or antibody tests.
- During the week of 3/16 to 3/22, DeKalb County had "low" community levels, with 3.0 COVID-19
  hospital admissions per 100,000 people in Dekalb and a 2.2% inpatient bed utilization rate for
  COVID-19 patients
- 300 COVID-19 cases (38 cases per 100,000 population) were diagnosed in the most recent 14-days (3/8–3/21), a 43.1% DECREASE from the previous 14-days (2/22-3/7)
- Of all persons diagnosed with COVID-19 in DeKalb, 6.4% needed hospitalization and 1.2% died
- As of March 25, Georgia Department of Public Health reported that DeKalb accounted for 6.9% of the total number of COVID-19 cases in Georgia to date
- As of March 25, Georgia Department of Public Health reported that DeKalb has administered 1,116,659 vaccines, and has 479,171 residents with at least one dose (64%) and 437,053 fully vaccinated residents (58%)