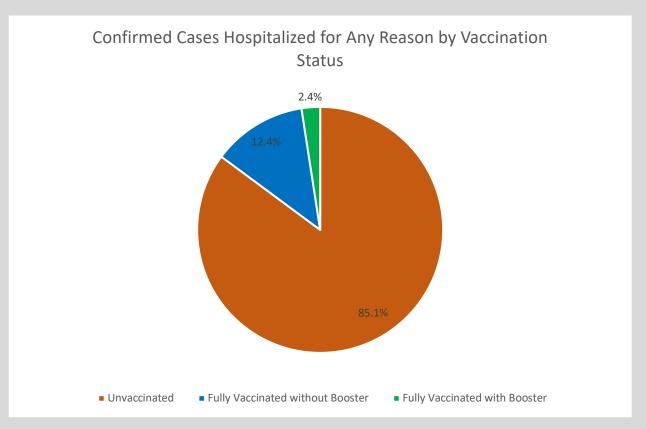

#### **COVID-19 Related Deaths**

<sup>\*</sup>DeKalb County Data as of 3/27/2022. Georgia data as 3/25/2022. Date of case reported used. All data reported are preliminary and subject to change.

| Total COVID-19 Related Hospitalizations/Deaths in DeKalb County, GA | Count  | %     |
|---------------------------------------------------------------------|--------|-------|
| Hospitalization                                                     |        |       |
| Needed Hospitalization                                              | 8130   | 6.4%  |
| Not Known to Have Been Hospitalized                                 | 119693 | 93.6% |
| Deaths                                                              |        |       |
| Died                                                                | 1517   | 1.2%  |