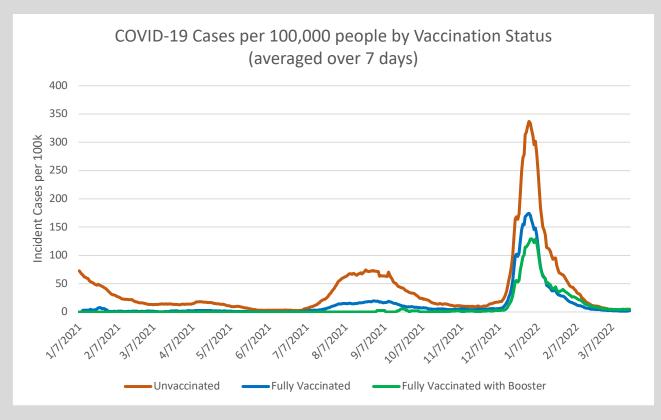

#### **Other Case Count Metrics**

\*Counts shown reflect the number of confirmed cases as of 3/27/2022 using date of collection. All data reported are preliminary and subject to change. Positive cases from the last 7 days (gray area) are still being collected, and likely to increase.