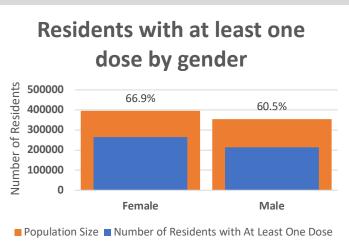

- As of March 27, DeKalb County has reported 127,823 confirmed cases of 2019 novel coronavirus disease (COVID-19) and 1,517 confirmed COVID-19 deaths, an increase of 246 cases (+0.2%) and 6 deaths (+0.4%) since the last report on March 23. Confirmed cases only count cases with a positive PCR test, and do not include antigen tests, at-home tests, or antibody tests.
- During the week of 3/16 to 3/22, DeKalb County had "low" community levels, with 3.0 COVID-19
  hospital admissions per 100,000 people in Dekalb and a 2.2% inpatient bed utilization rate for
  COVID-19 patients
- 300 COVID-19 cases (38 cases per 100,000 population) were diagnosed in the most recent 14-days (3/8–3/21), a 43.1% DECREASE from the previous 14-days (2/22-3/7)
- Of all persons diagnosed with COVID-19 in DeKalb, 6.4% needed hospitalization and 1.2% died
- As of March 25, Georgia Department of Public Health reported that DeKalb accounted for 6.9% of the total number of COVID-19 cases in Georgia to date
- As of March 25, Georgia Department of Public Health reported that DeKalb has administered 1,116,659 vaccines, and has 479,171 residents with at least one dose (64%) and 437,053 fully vaccinated residents (58%)