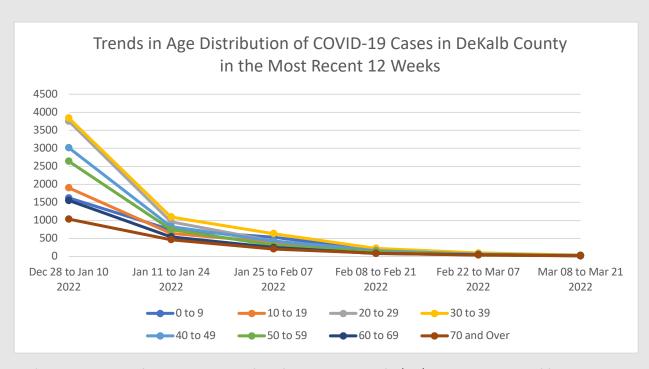

### **Age Distribution of COVID Cases**

<sup>\*</sup>Counts shown reflect the number of confirmed cases as of 3/27/22 using the date of first positive sample collection. Where date of first positive sample collection were not available, the date of report creation in GA SENDSS was used instead. All data reported are preliminary and subject to change.