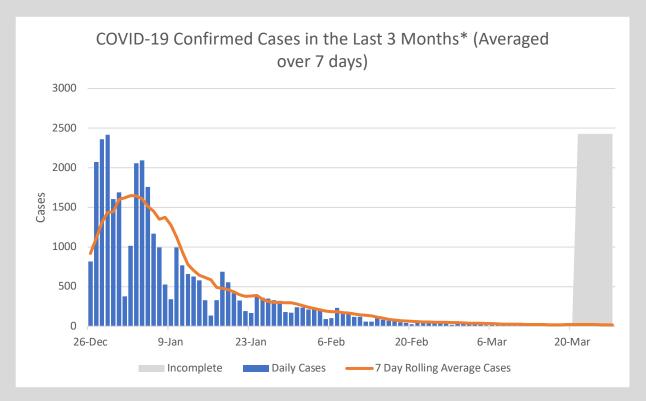

#### **Other Case Count Metrics**

\*Counts shown reflect the number of confirmed cases as of 3/27/2022 using date of collection. All data reported are preliminary and subject to change. Positive cases from the last 7 days (gray area) are still being collected, and likely to increase.