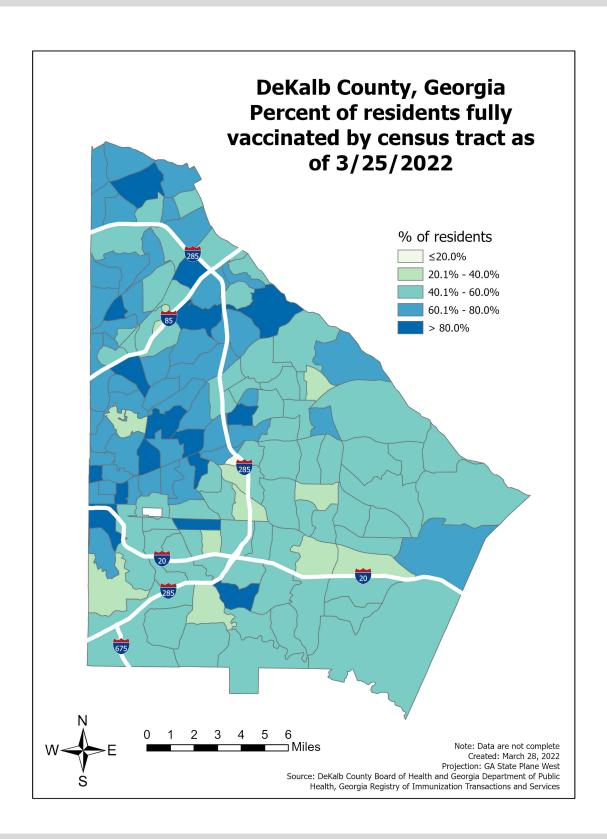

- As of March 27, DeKalb County has reported 127,823 confirmed cases of 2019 novel coronavirus disease (COVID-19) and 1,517 confirmed COVID-19 deaths, an increase of 246 cases (+0.2%) and 6 deaths (+0.4%) since the last report on March 23. Confirmed cases only count cases with a positive PCR test, and do not include antigen tests, at-home tests, or antibody tests.
- During the week of 3/16 to 3/22, DeKalb County had "low" community levels, with 3.0 COVID-19
  hospital admissions per 100,000 people in Dekalb and a 2.2% inpatient bed utilization rate for
  COVID-19 patients
- 300 COVID-19 cases (38 cases per 100,000 population) were diagnosed in the most recent 14-days (3/8–3/21), a 43.1% DECREASE from the previous 14-days (2/22-3/7)
- Of all persons diagnosed with COVID-19 in DeKalb, 6.4% needed hospitalization and 1.2% died
- As of March 25, Georgia Department of Public Health reported that DeKalb accounted for 6.9% of the total number of COVID-19 cases in Georgia to date
- As of March 25, Georgia Department of Public Health reported that DeKalb has administered 1,116,659 vaccines, and has 479,171 residents with at least one dose (64%) and 437,053 fully vaccinated residents (58%)